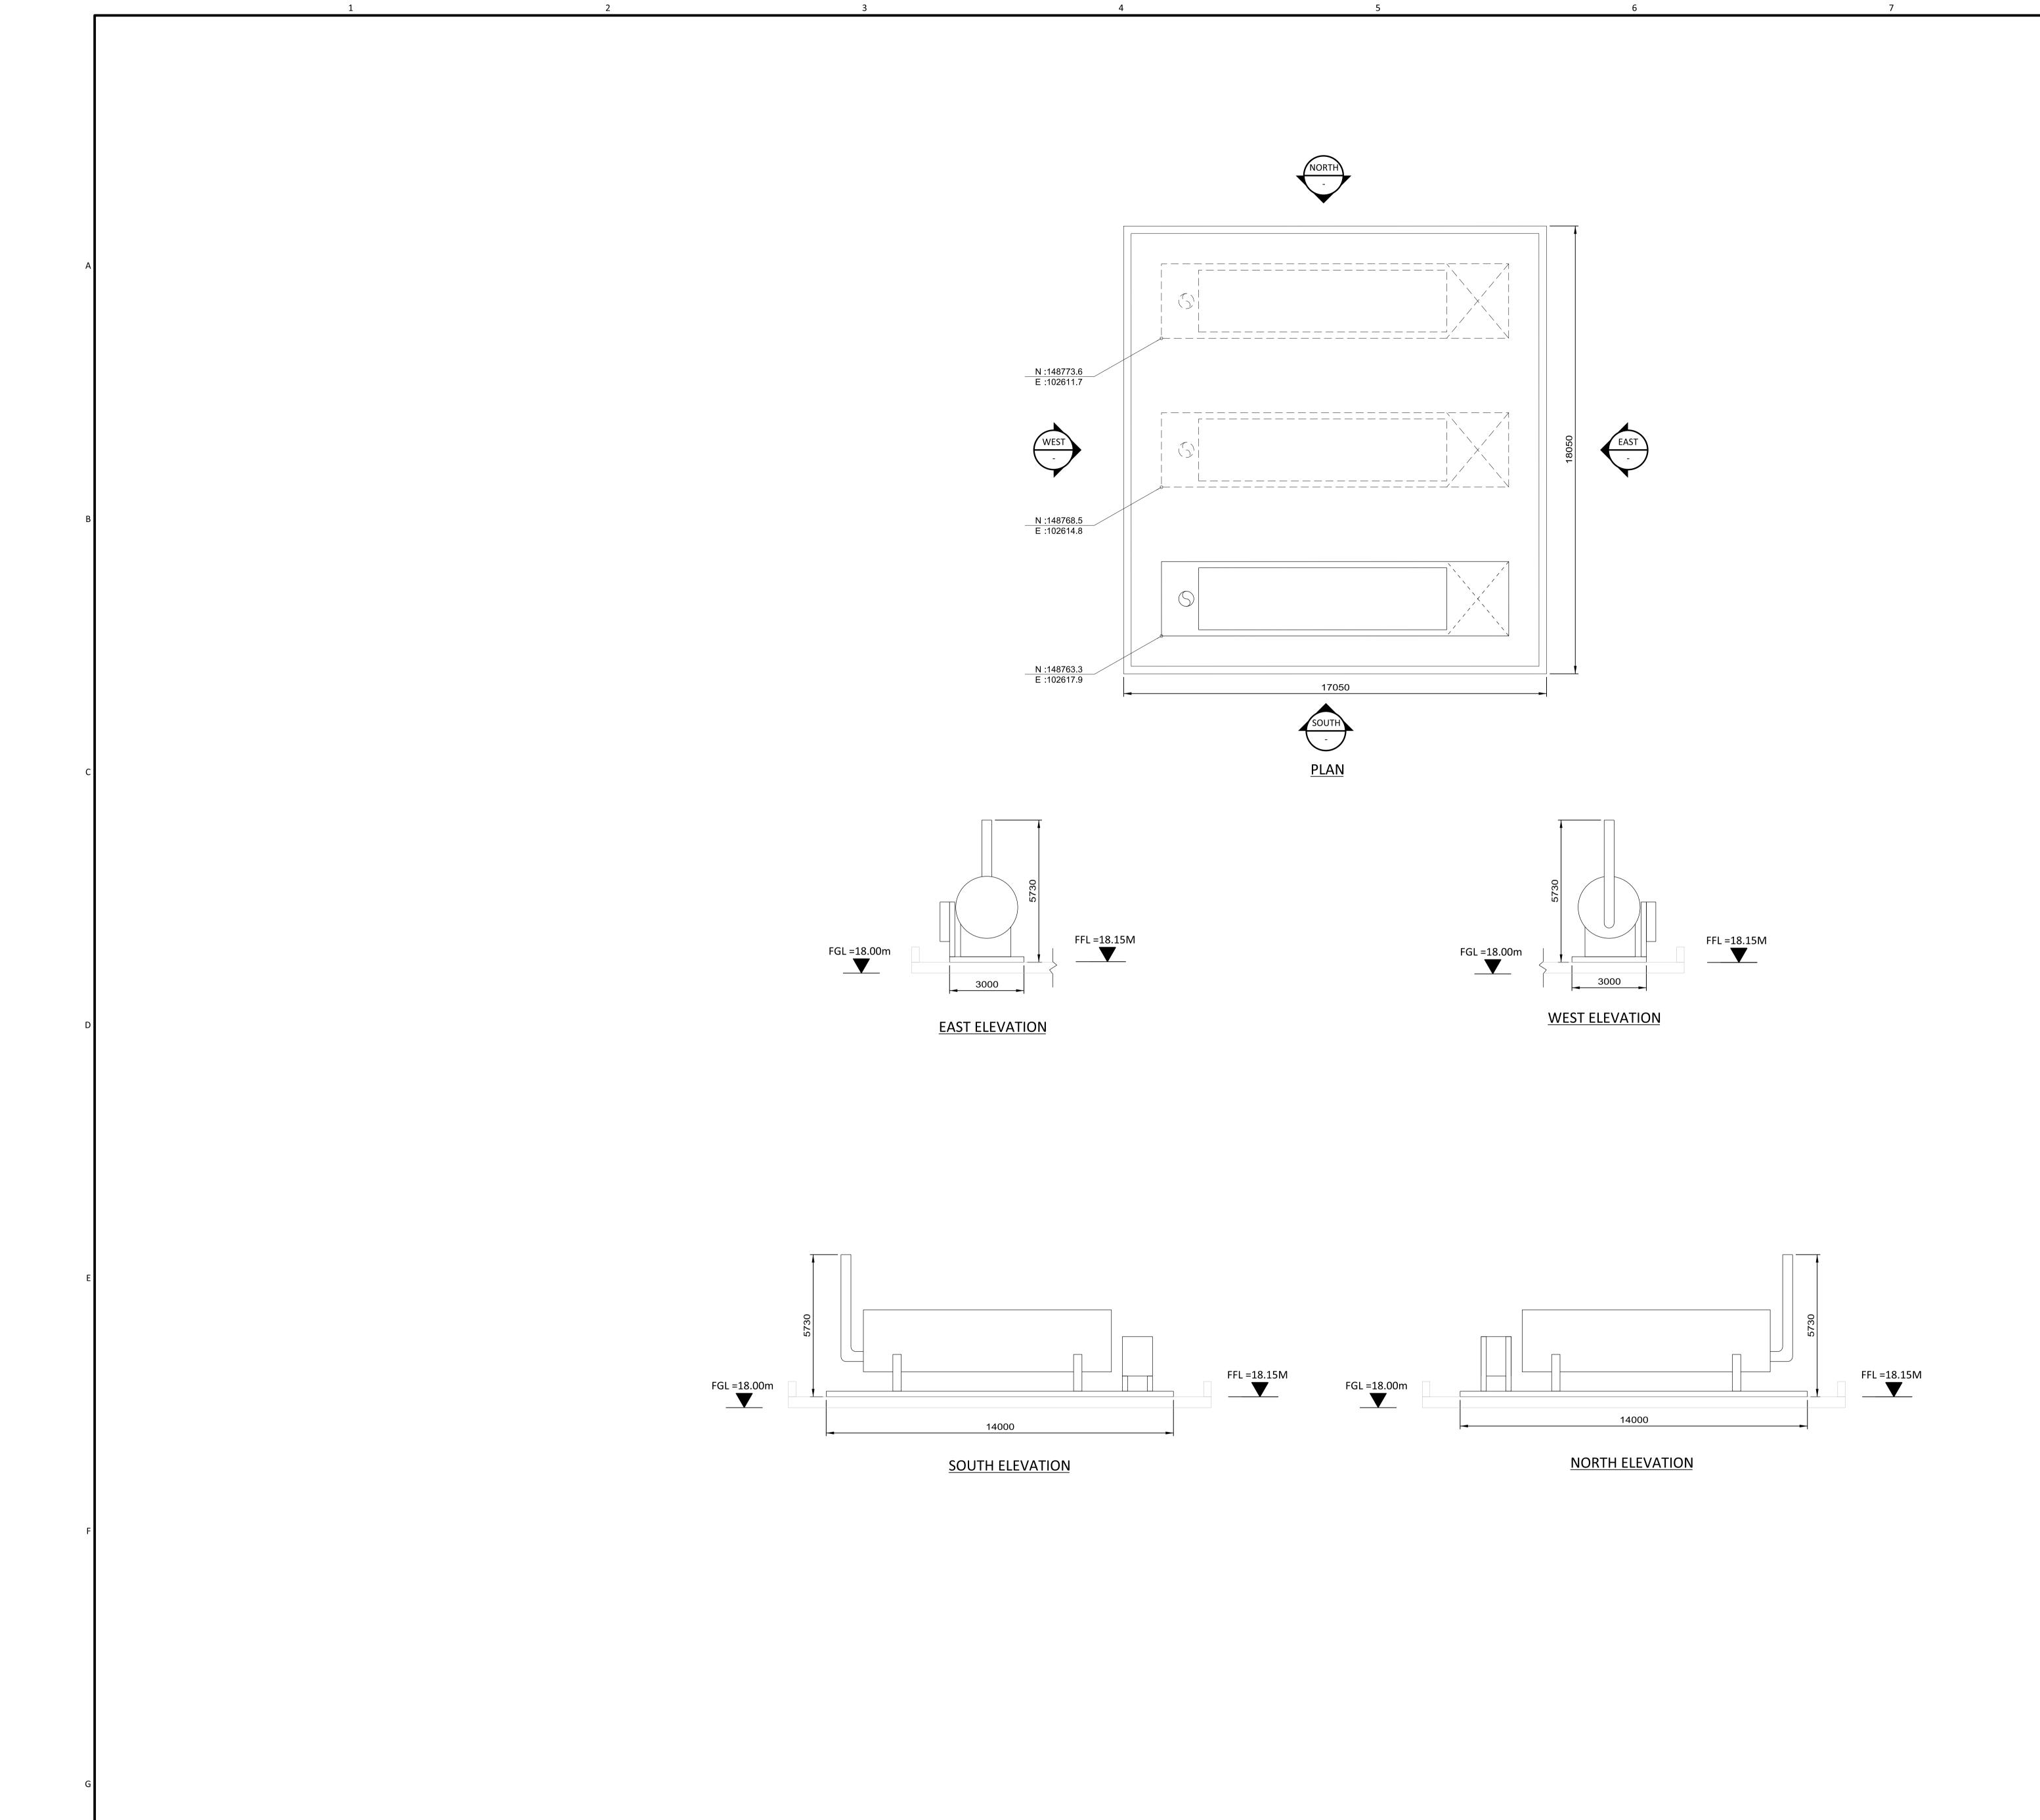

 THE ENCLOSED DESIGN IS FOR PLANNING PURPOSES ONLY AND NOT FOR CONSTRUCTION. EQUIPMENT LOCATIONS ARE INDICATIVE ONLY AND ARE SUBJECT TO CHANGE WITHIN BUILDING.

2. EQUIPMENT AND SOUND WALLS TO BE COLOUR OLIVE-GRAY, RAL 6006.

BLACK & VEATCH CORP HEADQUARTERS: 11401 LAMAR AVENUE, OVERLAND PARK, KANSAS, USA

| DRIN DES CHK PDE APP | DRAWN | DES CHK PDE APP | DRAWN | DES CHK PDE APP | DRAWN | CHECKED | DATE | CODE | CHECKED | DATE | CHECKED | DATE | CHECKED | DATE | CHECKED | DATE | CODE | CHECKED | CHECKED | DATE | CHECKED | C