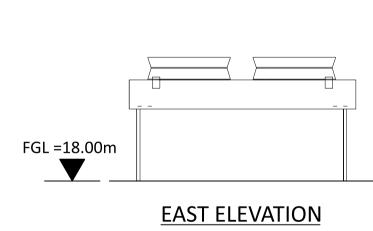

| 0 2000 4000 6000 8000 | BLACK & VEATCH CORP HEADQUARTERS:<br>11401 LAMAR AVENUE, OVERLAND PARK,<br>KANSAS, USA |         |       | SHANNON LNG LIMITED<br>SHANNON TECHNOLOGY AND ENERGY PARK (STEP) | PROJECT<br>198291-SS | drawing number<br>-A4057 | <sup>rev</sup> |
|-----------------------|----------------------------------------------------------------------------------------|---------|-------|------------------------------------------------------------------|----------------------|--------------------------|----------------|
| SCALE IN MILLIMETERS  | ,<br>,                                                                                 |         | DRAWN | LNG - GAS TURBINE AIR COOLED HEAT<br>EXCHANGER                   | CODE                 |                          |                |
|                       |                                                                                        | CHECKED | DATE  | PLAN AND ELEVATIONS (TYP OF 3)                                   | AREA                 |                          |                |

NOTES:

9

- THE ENCLOSED DESIGN IS FOR PLANNING PURPOSES ONLY AND NOT FOR CONSTRUCTION. EQUIPMENT LOCATIONS ARE INDICATIVE ONLY AND ARE SUBJECT TO CHANGE WITHIN BUILDING.
- 2. EQUIPMENT AND SOUND WALLS TO BE COLOUR OLIVE-GRAY, RAL 6006.