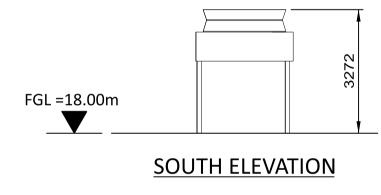

| 0 2000 4000 6000 8000 | BLACK & VEATCH CORP HEADQUARTERS:<br>11401 LAMAR AVENUE, OVERLAND PARK,<br>KANSAS, USA |         |       | SHANNON LNG LIMITED<br>SHANNON TECHNOLOGY AND ENERGY PARK (STEP) | PROJECT<br>198291-SS | drawing number<br>-A4057 | <sup>rev</sup> |
|-----------------------|----------------------------------------------------------------------------------------|---------|-------|------------------------------------------------------------------|----------------------|--------------------------|----------------|
| SCALE IN MILLIMETERS  | ,<br>,                                                                                 |         | DRAWN | LNG - GAS TURBINE AIR COOLED HEAT<br>EXCHANGER                   | CODE                 |                          |                |
|                       |                                                                                        | CHECKED | DATE  | PLAN AND ELEVATIONS (TYP OF 3)                                   | AREA                 |                          |                |

NOTES:

9

- THE ENCLOSED DESIGN IS FOR PLANNING PURPOSES ONLY AND NOT FOR CONSTRUCTION. EQUIPMENT LOCATIONS ARE INDICATIVE ONLY AND ARE SUBJECT TO CHANGE WITHIN BUILDING.
- 2. EQUIPMENT AND SOUND WALLS TO BE COLOUR OLIVE-GRAY, RAL 6006.