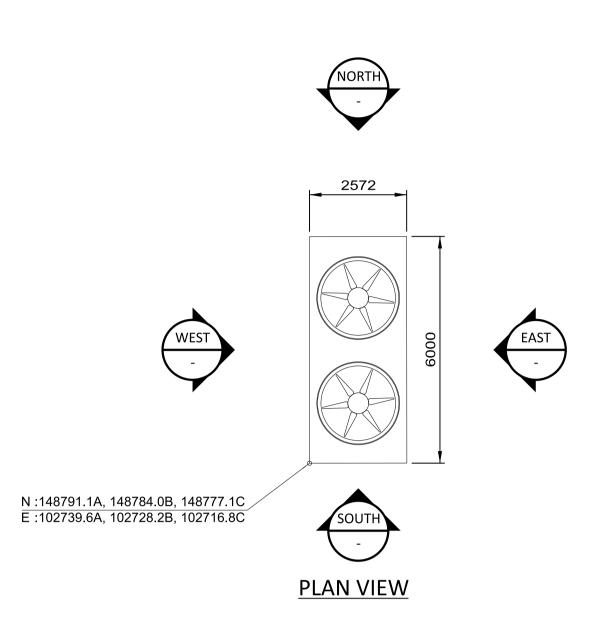

| 0 2000 4000 6000 8000 | BLACK & VEATCH CORP HEADQUARTERS:<br>11401 LAMAR AVENUE, OVERLAND PARK,<br>KANSAS, USA |         |       | SHANNON LNG LIMITED<br>SHANNON TECHNOLOGY AND ENERGY PARK (STEP) | PROJECT<br>198291-SS | drawing number<br>-A4057 | <sup>rev</sup> |
|-----------------------|----------------------------------------------------------------------------------------|---------|-------|------------------------------------------------------------------|----------------------|--------------------------|----------------|
| SCALE IN MILLIMETERS  | ,<br>,                                                                                 |         | DRAWN | LNG - GAS TURBINE AIR COOLED HEAT<br>EXCHANGER                   | CODE                 |                          |                |
|                       |                                                                                        | CHECKED | DATE  | PLAN AND ELEVATIONS (TYP OF 3)                                   | AREA                 |                          |                |

NOTES:

9

- THE ENCLOSED DESIGN IS FOR PLANNING PURPOSES ONLY AND NOT FOR CONSTRUCTION. EQUIPMENT LOCATIONS ARE INDICATIVE ONLY AND ARE SUBJECT TO CHANGE WITHIN BUILDING.
- 2. EQUIPMENT AND SOUND WALLS TO BE COLOUR OLIVE-GRAY, RAL 6006.