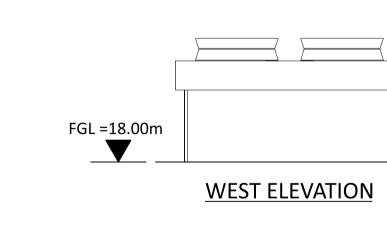

| 0 2000 4000 6000 8000 | BLACK & VEATCH CORP HEADQUARTERS:<br>11401 LAMAR AVENUE, OVERLAND PARK,<br>KANSAS, USA |         |       | SHANNON LNG LIMITED<br>SHANNON TECHNOLOGY AND ENERGY PARK (STEP) | PROJECT<br>198291-SS | drawing number<br>-A4057 | <sup>rev</sup> |
|-----------------------|----------------------------------------------------------------------------------------|---------|-------|------------------------------------------------------------------|----------------------|--------------------------|----------------|
| SCALE IN MILLIMETERS  | ,<br>,                                                                                 |         | DRAWN | LNG - GAS TURBINE AIR COOLED HEAT<br>EXCHANGER                   | CODE                 |                          |                |
|                       |                                                                                        | CHECKED | DATE  | PLAN AND ELEVATIONS (TYP OF 3)                                   | AREA                 |                          |                |

NOTES:

9

- THE ENCLOSED DESIGN IS FOR PLANNING PURPOSES ONLY AND NOT FOR CONSTRUCTION. EQUIPMENT LOCATIONS ARE INDICATIVE ONLY AND ARE SUBJECT TO CHANGE WITHIN BUILDING.
- 2. EQUIPMENT AND SOUND WALLS TO BE COLOUR OLIVE-GRAY, RAL 6006.