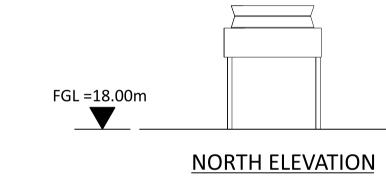

| 0 2000 4000 6000 8000 | BLACK & VEATCH CORP HEADQUARTERS:<br>11401 LAMAR AVENUE, OVERLAND PARK,<br>KANSAS, USA |         |       | SHANNON LNG LIMITED<br>SHANNON TECHNOLOGY AND ENERGY PARK (STEP) | PROJECT<br>198291-SS | drawing number<br>-A4057 | <sup>rev</sup> |
|-----------------------|----------------------------------------------------------------------------------------|---------|-------|------------------------------------------------------------------|----------------------|--------------------------|----------------|
| SCALE IN MILLIMETERS  | ,<br>,                                                                                 |         | DRAWN | LNG - GAS TURBINE AIR COOLED HEAT<br>EXCHANGER                   | CODE                 |                          |                |
|                       |                                                                                        | CHECKED | DATE  | PLAN AND ELEVATIONS (TYP OF 3)                                   | AREA                 |                          |                |

NOTES:

9

- THE ENCLOSED DESIGN IS FOR PLANNING PURPOSES ONLY AND NOT FOR CONSTRUCTION. EQUIPMENT LOCATIONS ARE INDICATIVE ONLY AND ARE SUBJECT TO CHANGE WITHIN BUILDING.
- 2. EQUIPMENT AND SOUND WALLS TO BE COLOUR OLIVE-GRAY, RAL 6006.