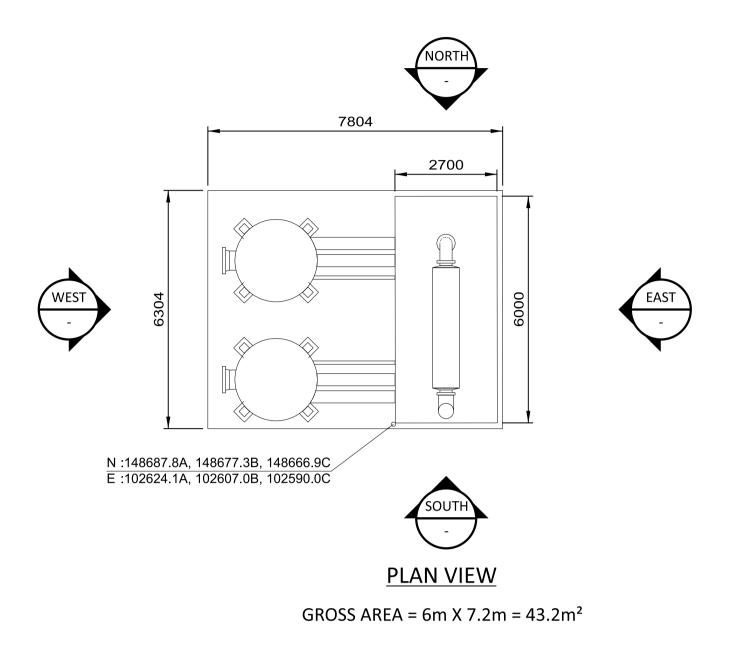

SHANNON LNG LIMITED
SHANNON TECHNOLOGY AND ENERGY PARK (STEP)

NITROGEN PURIFICATION SKID
PLAN AND ELEVATIONS
(TYP OF 3)

PROJECT
DRAWING NUMBER

198291-SS-A4058