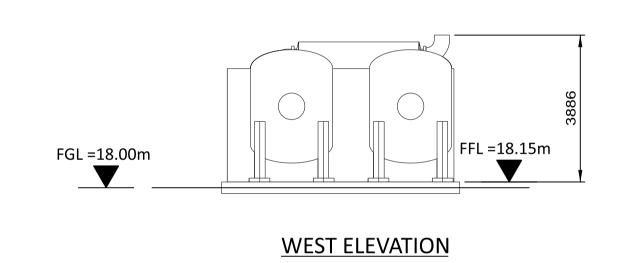

SHANNON LNG LIMITED
SHANNON TECHNOLOGY AND ENERGY PARK (STEP)

NITROGEN PURIFICATION SKID
PLAN AND ELEVATIONS
(TYP OF 3)

PROJECT
DRAWING NUMBER

198291-SS-A4058