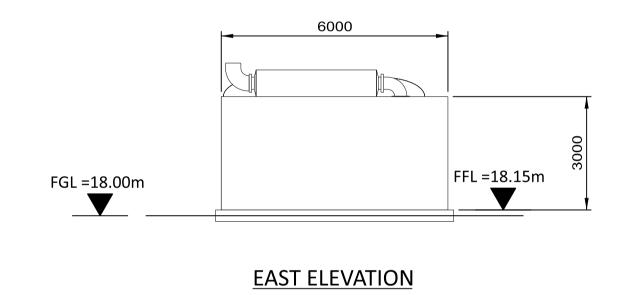

SHANNON LNG LIMITED
SHANNON TECHNOLOGY AND ENERGY PARK (STEP)

NITROGEN PURIFICATION SKID
PLAN AND ELEVATIONS
(TYP OF 3)

PROJECT
DRAWING NUMBER

198291-SS-A4058