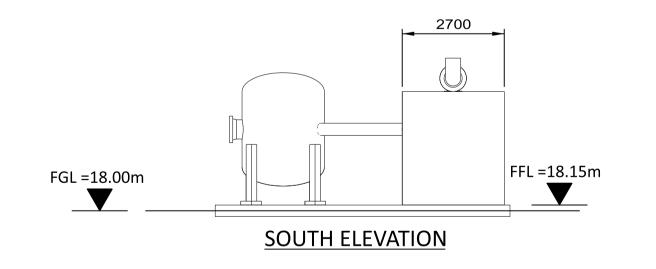

SHANNON LNG LIMITED
SHANNON TECHNOLOGY AND ENERGY PARK (STEP)

NITROGEN PURIFICATION SKID
PLAN AND ELEVATIONS
(TYP OF 3)

PROJECT
DRAWING NUMBER

198291-SS-A4058