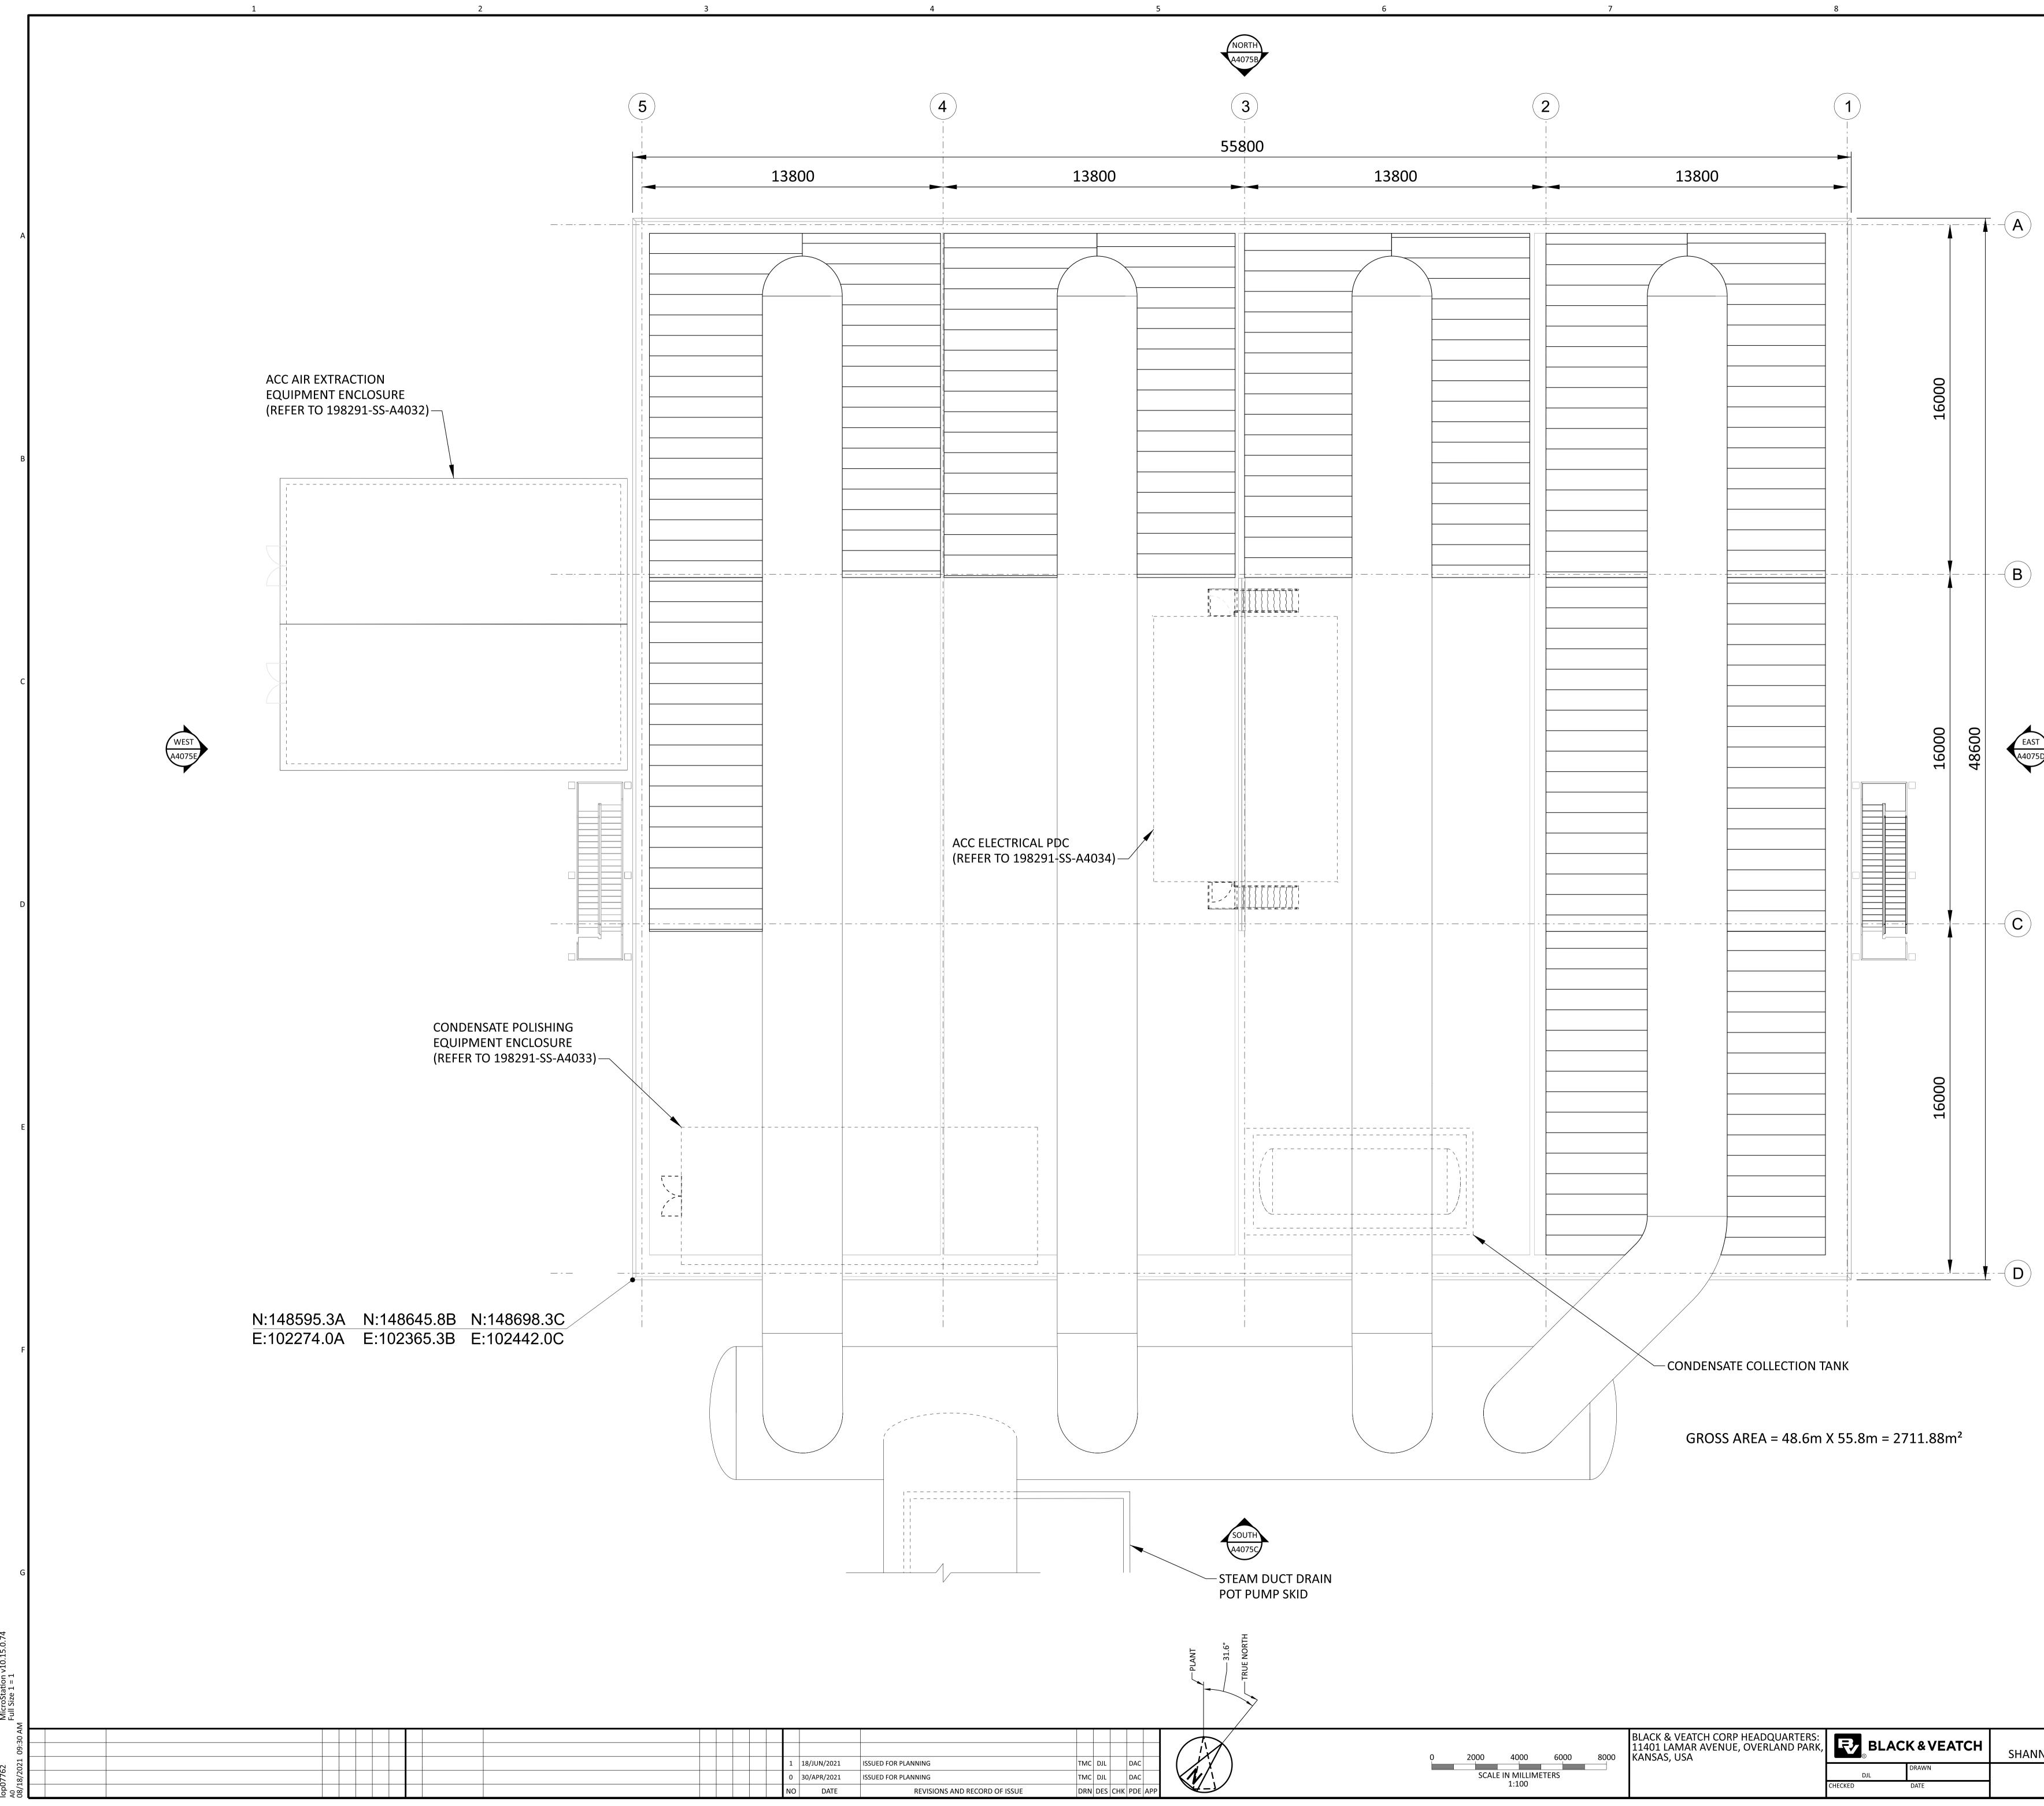

| 0 2000 4000 6000 8000 KANSA   | 401 LAMAR AVENUE, OVERLAND PARK, | RS:<br>ARK, <b>BLACK &amp; VEATCH</b> |  | SHANNON LNG LIMITED<br>SHANNON TECHNOLOGY AND ENERGY PARK (STEP) | project drawing number 198291-SS-A4075A |  | 1 |
|-------------------------------|----------------------------------|---------------------------------------|--|------------------------------------------------------------------|-----------------------------------------|--|---|
| SCALE IN MILLIMETERS<br>1:100 | СНЕСКЕ                           | DJL DRAV                              |  | AIR COOLED CONDENSER<br>PLAN                                     |                                         |  |   |

1. THE ENCLOSED DESIGN IS FOR PLANNING PURPOSES ONLY AND NOT FOR CONSTRUCTION. EQUIPMENT LOCATIONS ARE INDICATIVE ONLY AND ARE SUBJECT TO CHANGE WITHIN BUILDING.

AIR COOLED CONDENSER, COLLECTION TANK, CONDENSATE POLISHER ENCLOSURE AND POWER DISTRIBUTION CENTER TO BE COLOUR GREY-OLIVE, RAL 6006. AIR COOLER STEAM DUCT PIPING TO BE COLOUR TRAFFIC GREY, RAL 7043.