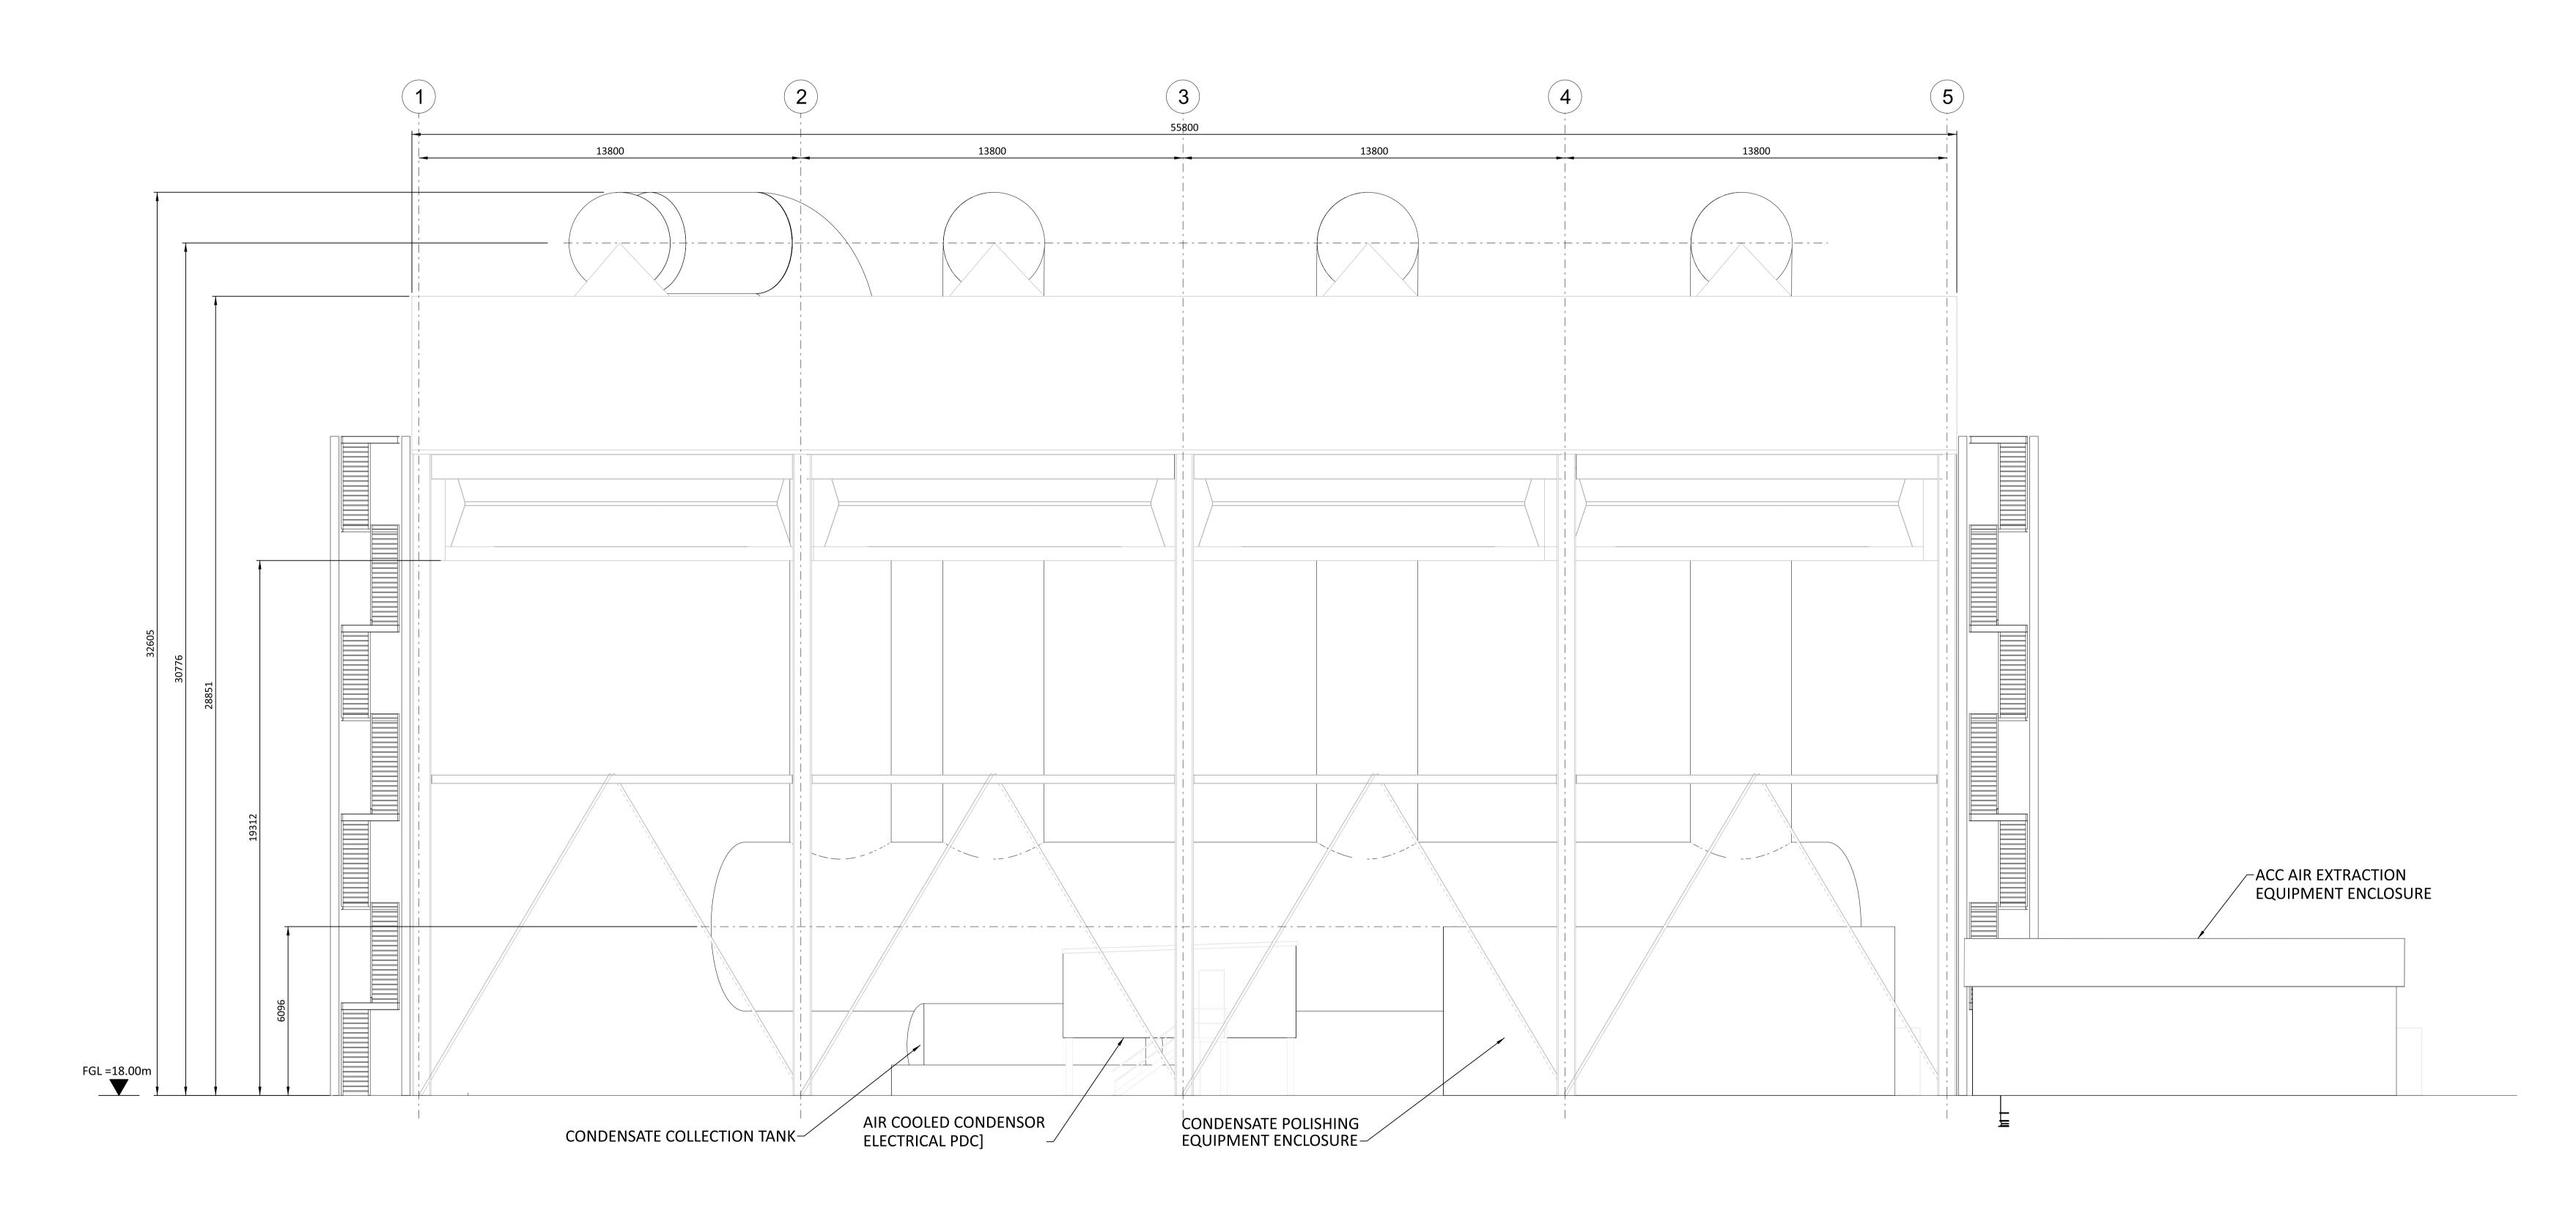

NORTH ELEVATION SEE DRAWING 198291-SS-A4075A

NOT TO BE USED FOR CONSTRUCTION

THE DISTRIBUTION AND USE OF THE NATIVE FORMAT CAD FILE OF THIS DRAWING IS UNCONTROLLED. THE USER SHALL VERIFY TRACEABILITY OF THIS DRAWING TO THE LATEST CONTROLLED VERSION

| Micr<br>Full §   |                                           |                                                          | CONTROLLED VERSION.                                                                                                                                                    |
|------------------|-------------------------------------------|----------------------------------------------------------|------------------------------------------------------------------------------------------------------------------------------------------------------------------------|
| l 10:18 A        |                                           | 0 2000 4000 6000 8000                                    | BLACK & VEATCH CORP HEADQUARTERS: 11401 LAMAR AVENUE, OVERLAND PARK, KANSAS, USA  SHANNON TECHNOLOGY AND ENERGY PARK (STEP)  SHANNON TECHNOLOGY AND ENERGY PARK (STEP) |
| 07762<br>18/2021 | 1 18/JUN/2021 ISSUED 0 30/APR/2021 ISSUED | D FOR PLANNING  TMC DJL DAC  SCALE IN MILLIMETERS  1:100 | DIL DRAWN  AIR COOLED CONDENSER  NORTH ELEVATION  APER                                                                                                                 |
| lop<br>A0<br>08/ | NO DATE                                   | REVISIONS AND RECORD OF ISSUE DRN DES CHK PDE APP        | AREA                                                                                                                                                                   |