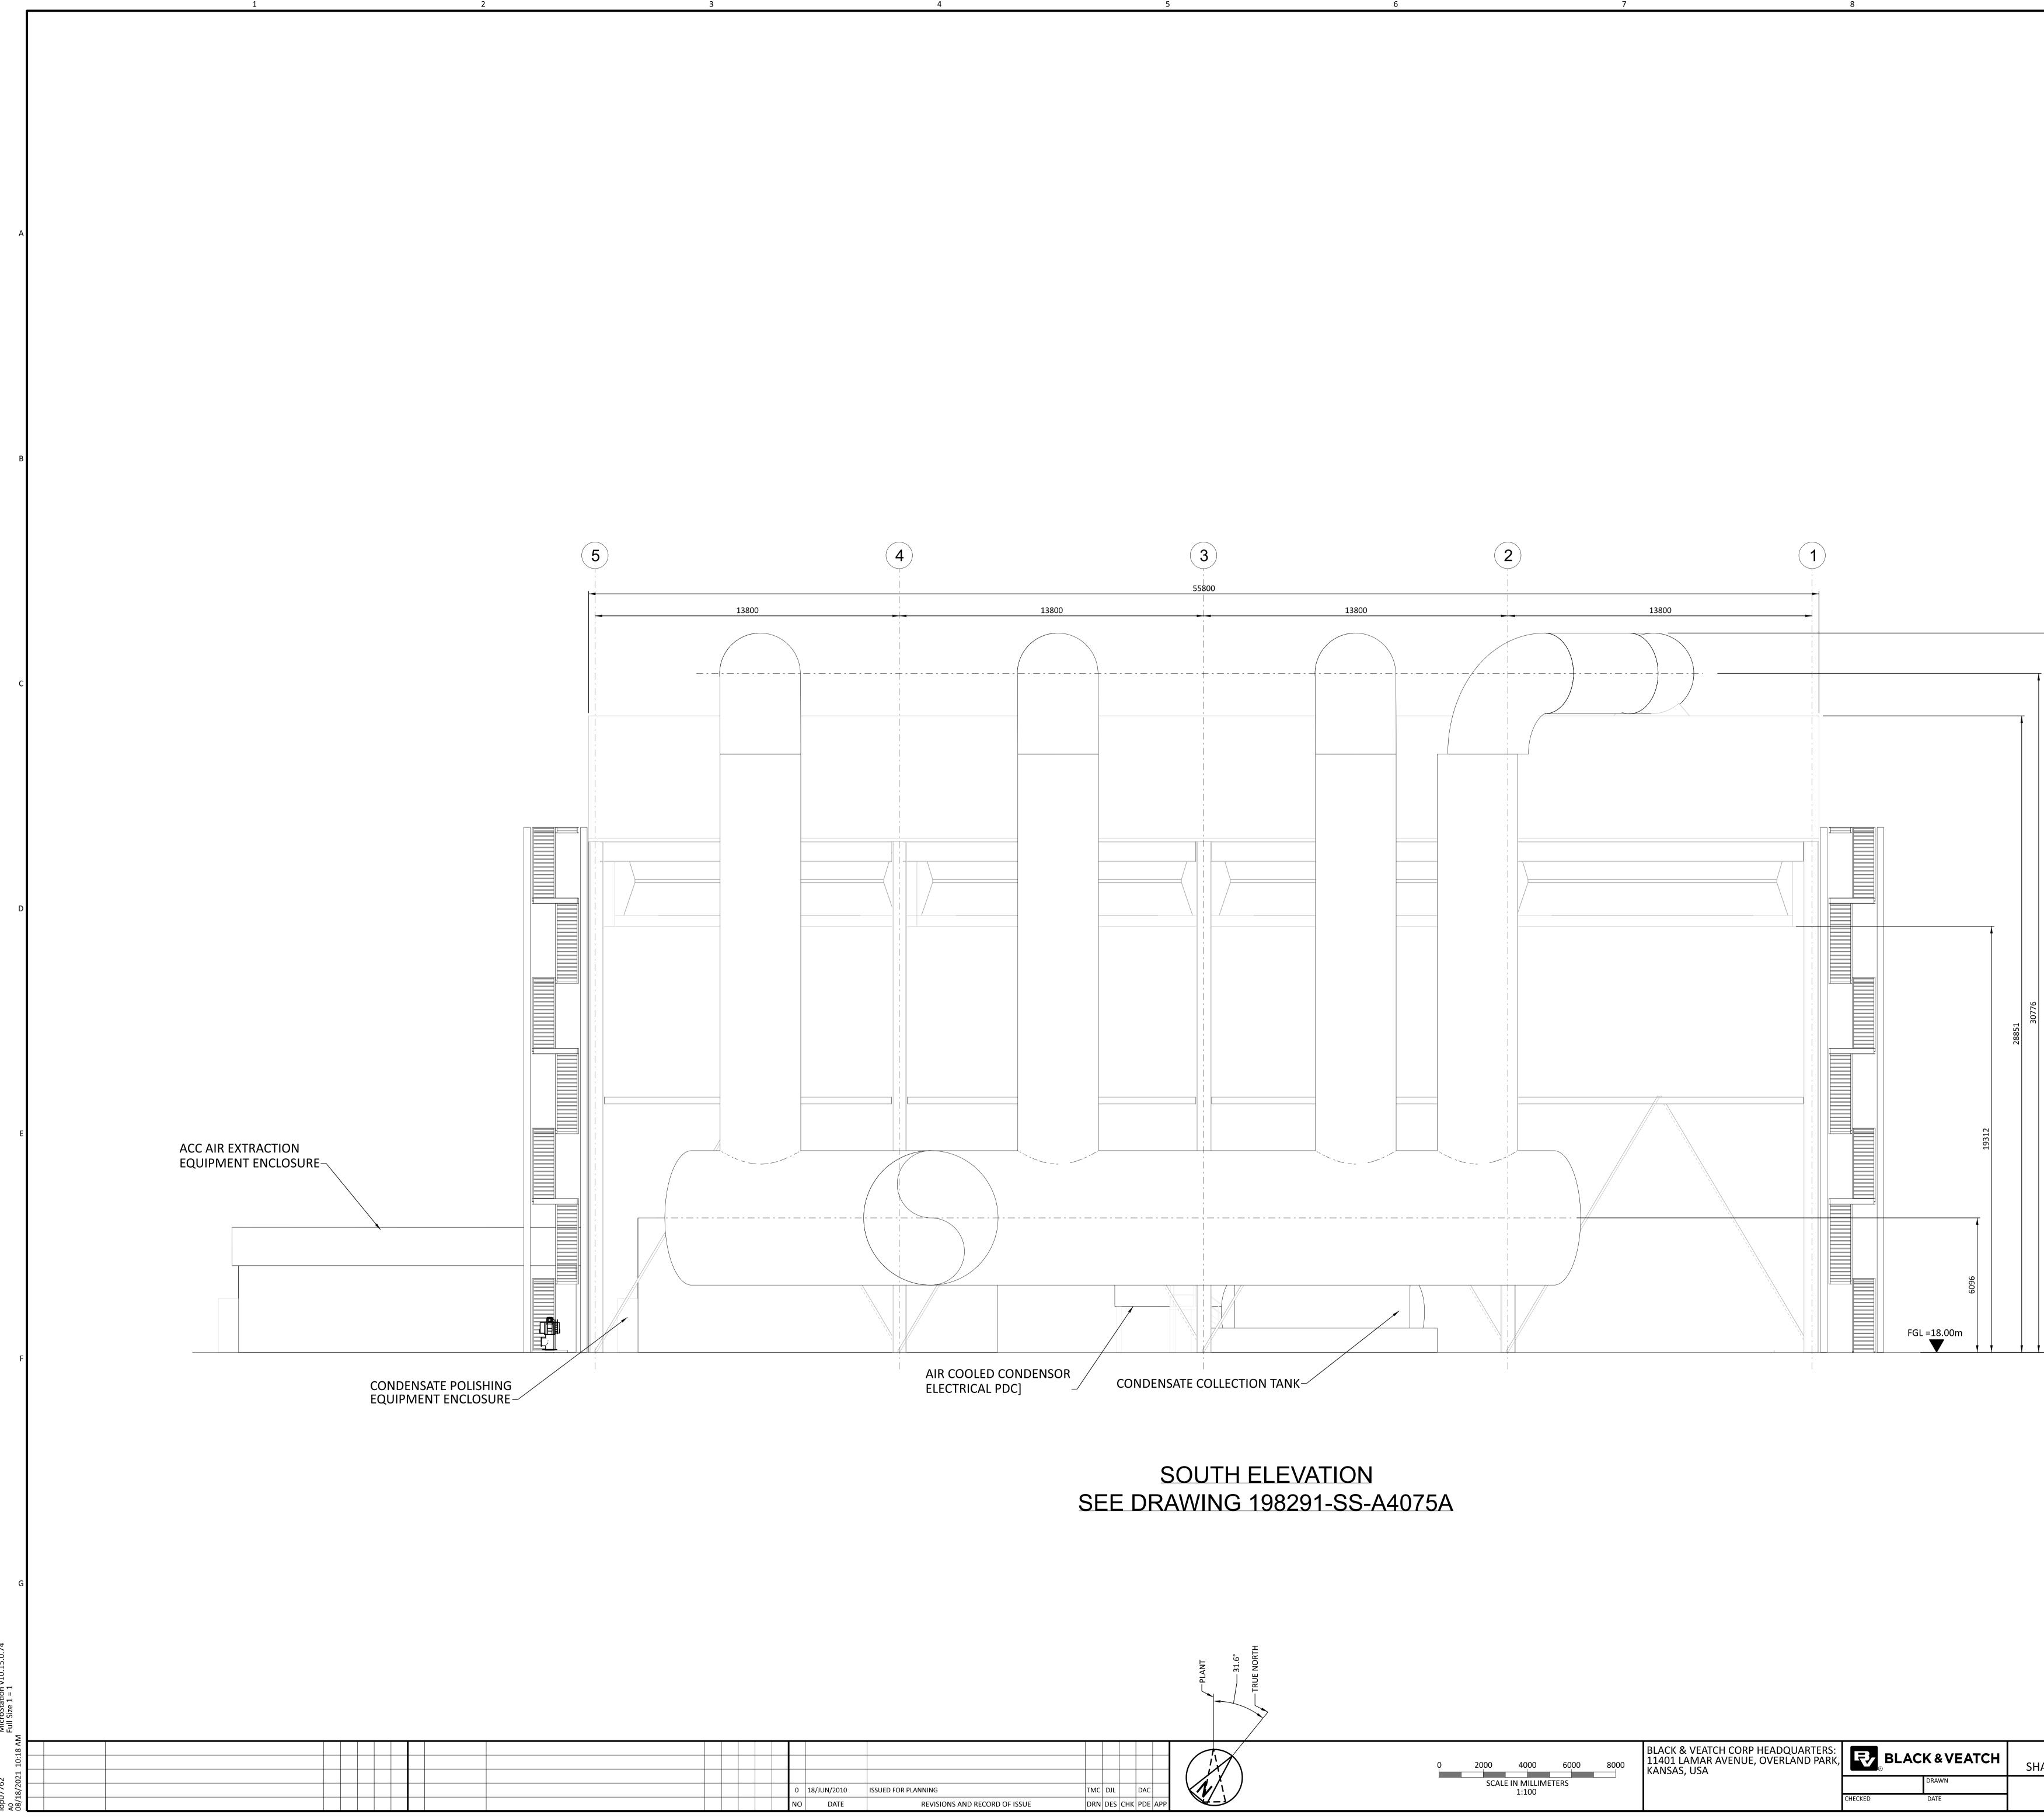

| 0 2000 4000 6000 8000 | BLACK & VEATCH CORP HEADQUARTERS:<br>11401 LAMAR AVENUE, OVERLAND PARK,<br>KANSAS, USA |         |       | SHANNON LNG LIMITED<br>SHANNON TECHNOLOGY AND ENERGY PARK (STEP) | project drawing number 198291-SS-A4075C |  | <sup>REV</sup> |
|-----------------------|----------------------------------------------------------------------------------------|---------|-------|------------------------------------------------------------------|-----------------------------------------|--|----------------|
| SCALE IN MILLIMETERS  |                                                                                        |         | DRAWN | AIR COOLED CONDENSER<br>SOUTH ELEVATION                          | CODE                                    |  |                |
| 1.100                 |                                                                                        | CHECKED | DATE  |                                                                  | AREA                                    |  |                |

## NOTES:

- THE ENCLOSED DESIGN IS FOR PLANNING PURPOSES ONLY AND NOT FOR CONSTRUCTION. EQUIPMENT LOCATIONS ARE INDICATIVE ONLY AND ARE SUBJECT TO CHANGE WITHIN BUILDING.
- AIR COOLER CONDENSER, COLLECTION TANK, CONDENSATE POLISHER ENCLOSURE AND POWER DISTRIBUTION CENTER (PDC) TO BE COLOUR GREY-OLIVE, RAL 6006. AIR COOLER STEAM DUCK PIPING TO BE COLOUR TRAFFIC GREY, RAL 7043.