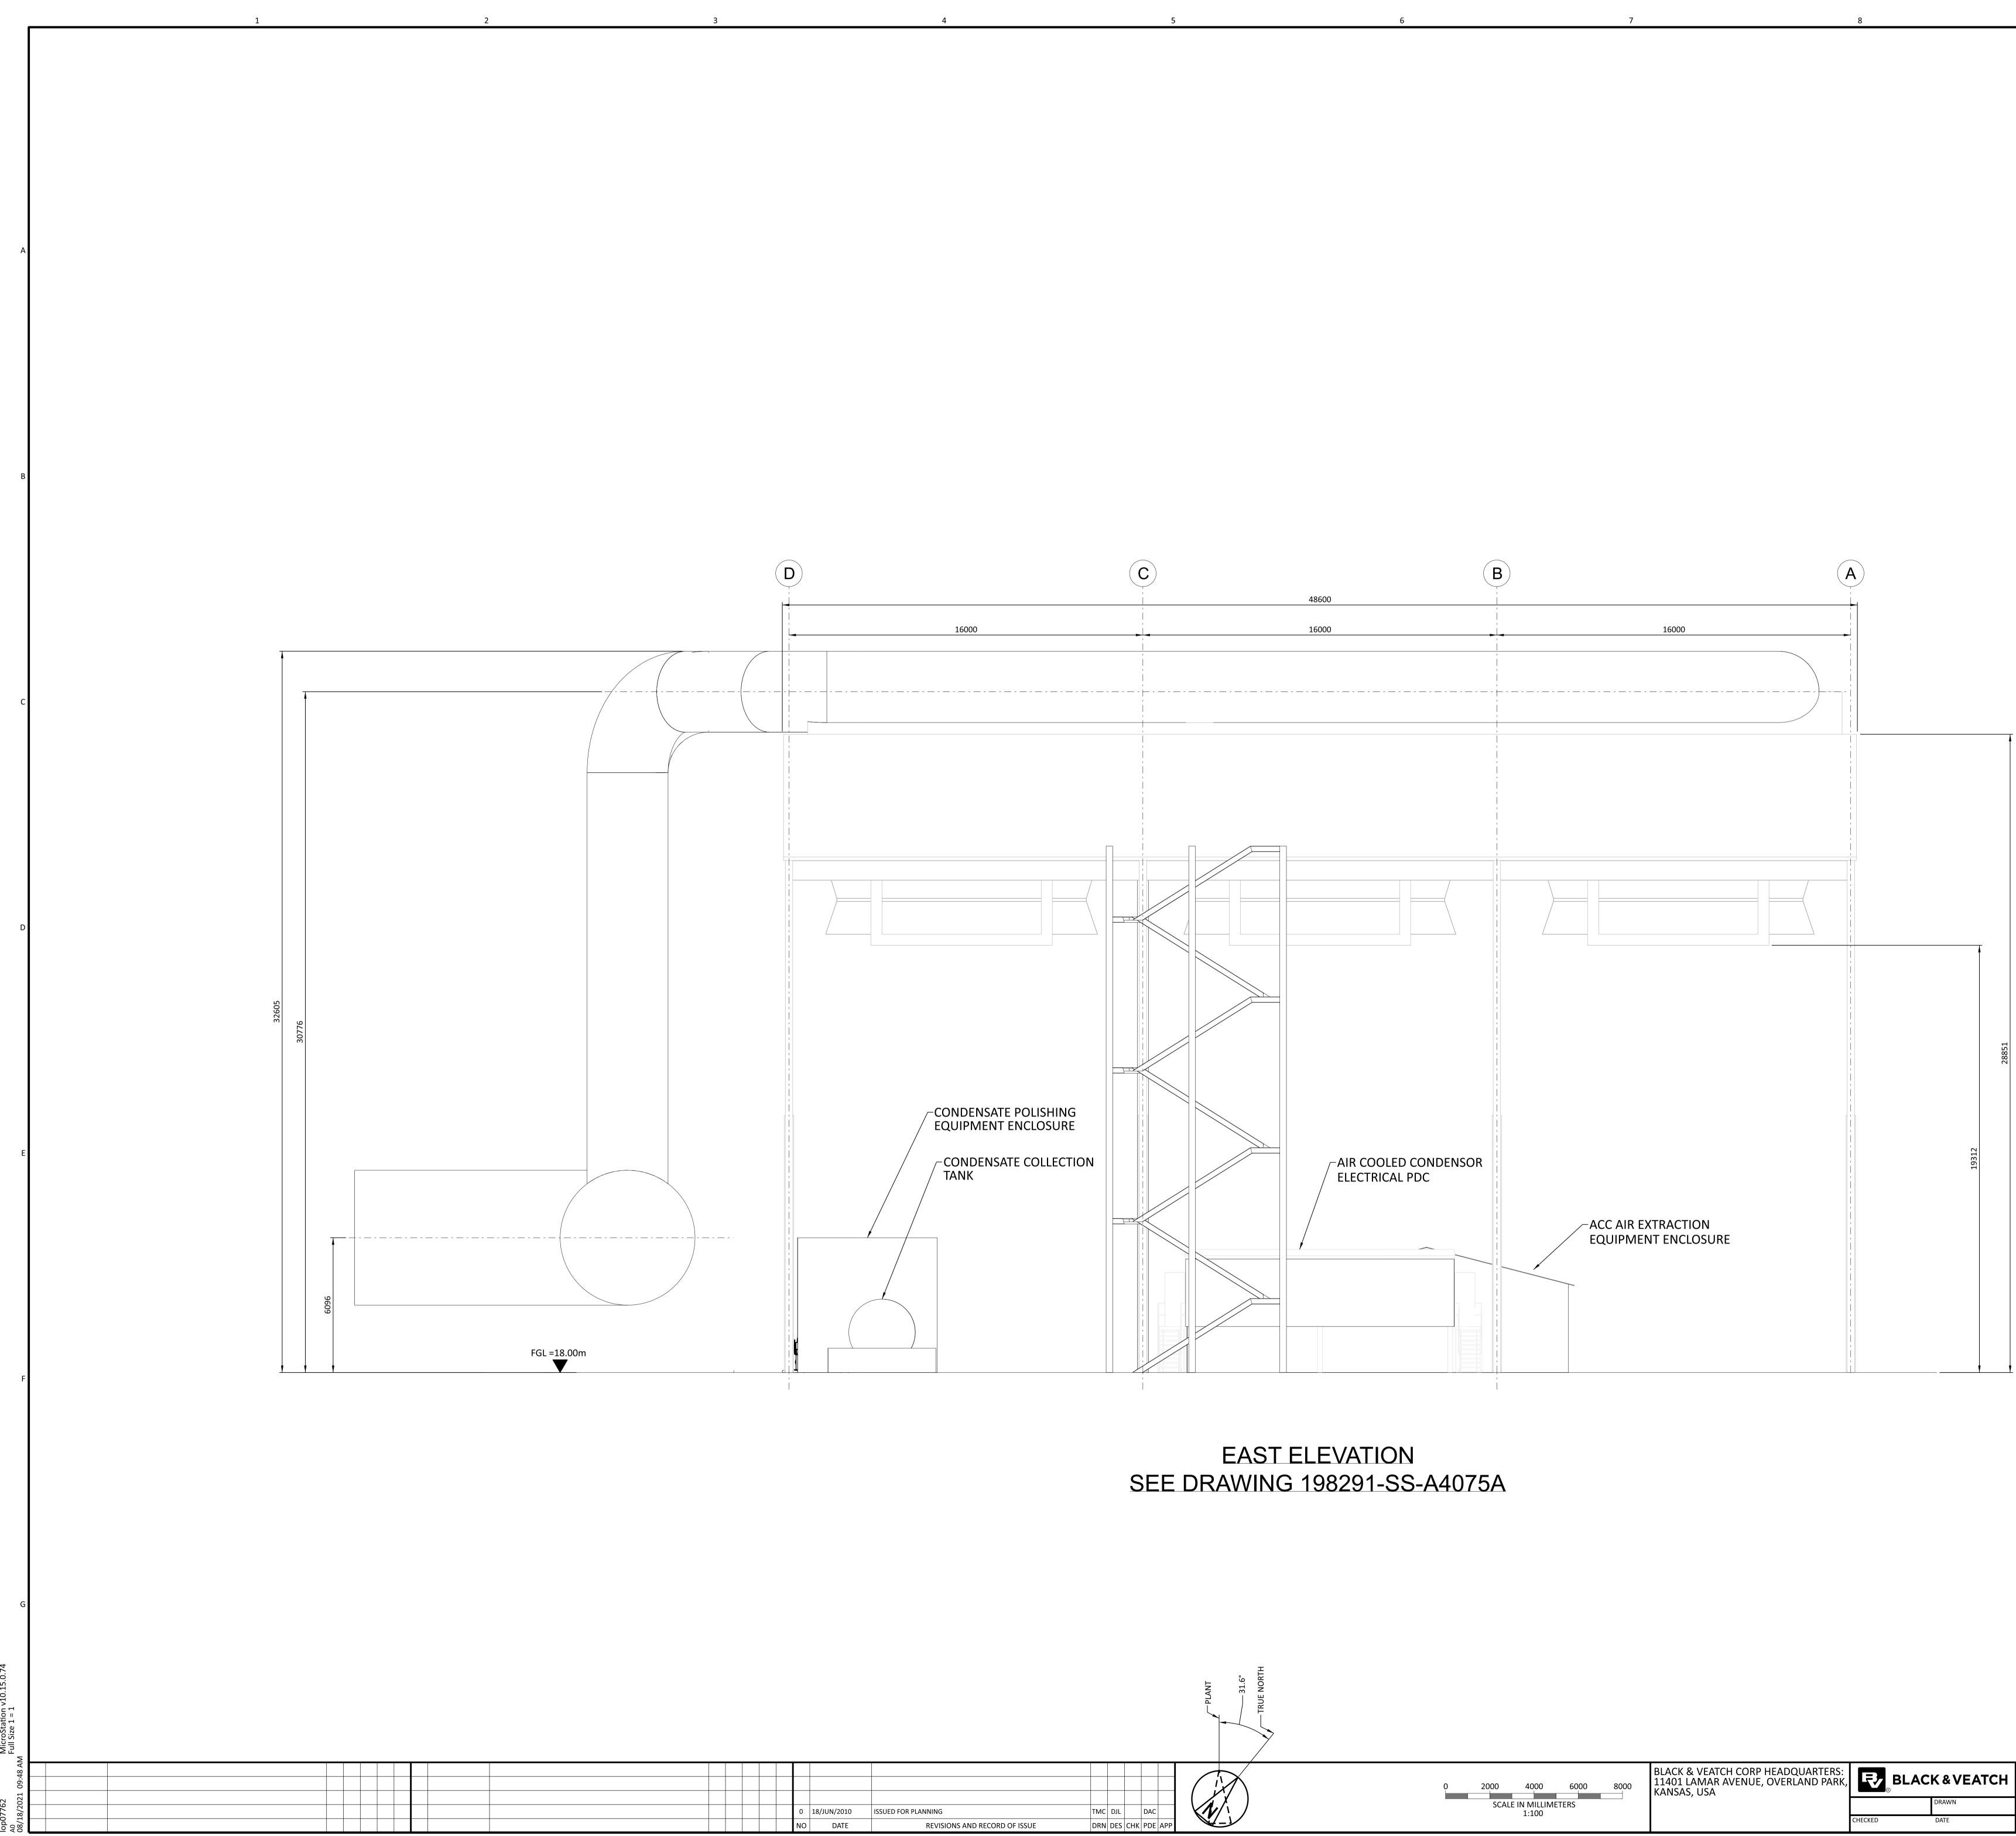

NOTES:

- THE ENCLOSED DESIGN IS FOR PLANNING PURPOSES ONLY AND NOT FOR CONSTRUCTION. EQUIPMENT LOCATIONS ARE INDICATIVE ONLY AND ARE SUBJECT TO CHANGE WITHIN BUILDING.
- AIR COOLER CONDENSER, COLLECTION TANK, CONDENSATE POLISHER ENCLOSURE AND POWER DISTRIBUTION CENTER (PDC) TO BE COLOUR GREY-OLIVE, RAL 6006. AIR COOLER STEAM DUCK PIPING TO BE COLOUR TRAFFIC GREY, RAL 7043.