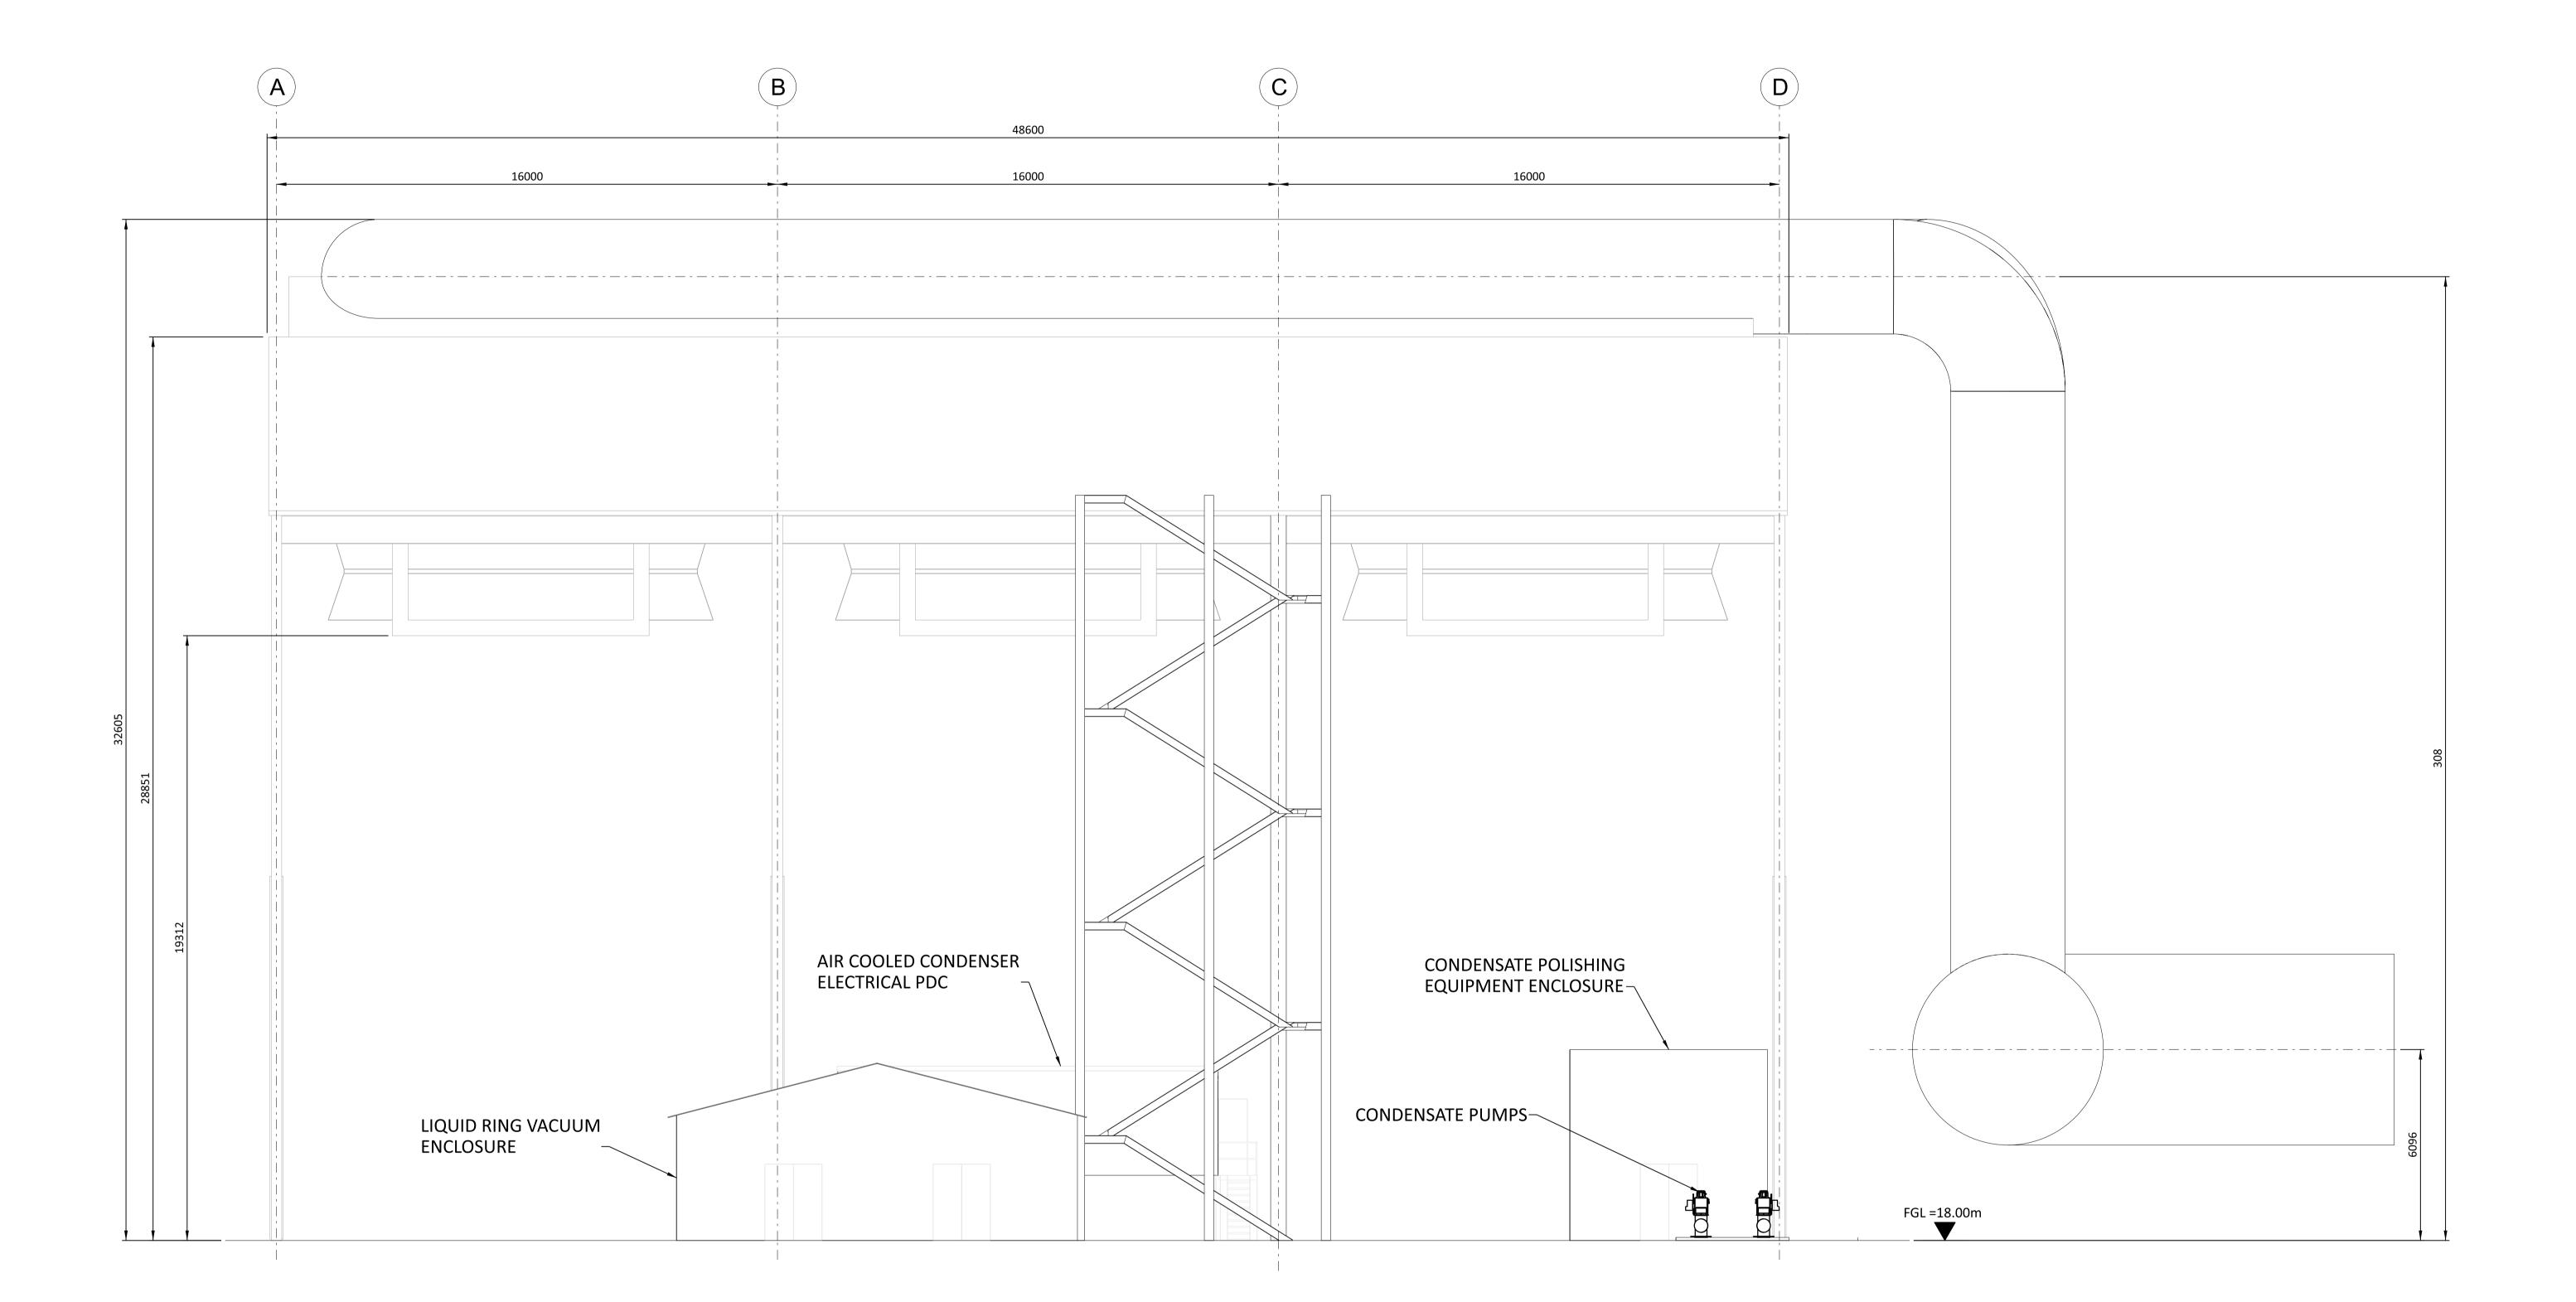

NOTES:

- THE ENCLOSED DESIGN IS FOR PLANNING PURPOSES ONLY AND NOT FOR CONSTRUCTION. EQUIPMENT LOCATIONS ARE INDICATIVE ONLY AND ARE SUBJECT TO CHANGE WITHIN BUILDING.
- 2. AIR COOLER CONDENSER, COLLECTION TANK, CONDENSATE POLISHER ENCLOSURE AND POWER DISTRIBUTION CENTER (PDC) TO BE COLOUR GREY-OLIVE, RAL 6006. AIR COOLER STEAM DUCK PIPING TO BE COLOUR TRAFFIC GREY, RAL 7043.

WEST ELEVATION SEE DRAWING 198291-SS-A4075A

NOT TO BE USED FOR CONSTRUCTION

THE DISTRIBUTION AND USE OF THE NATIVE FORMAT CAD FILE OF THIS DRAWING IS UNCONTROLLED. THE USER SHALL VERIFY TRACEABILITY OF THIS DRAWING TO THE LATEST CONTROLLED VERSION.

BLACK & VEATCH CORP HEADQUARTERS: 11401 LAMAR AVENUE, OVERLAND PARK, KANSAS, USA SHANNON LNG LIMITED 198291-SS-A4075E 0 2000 4000 6000 8000 SCALE IN MILLIMETERS 1:100 SHANNON TECHNOLOGY AND ENERGY PARK (STEP) TMC DJL DAC

TMC DJL DAC

DRN DES CHK PDE APP I 18/JUN/2021 ISSUED FOR PLANNING AIR COOLED CONDENSER WEST ELEVATION 0 30/APR/2021 ISSUED FOR PLANNING

REVISIONS AND RECORD OF ISSUE