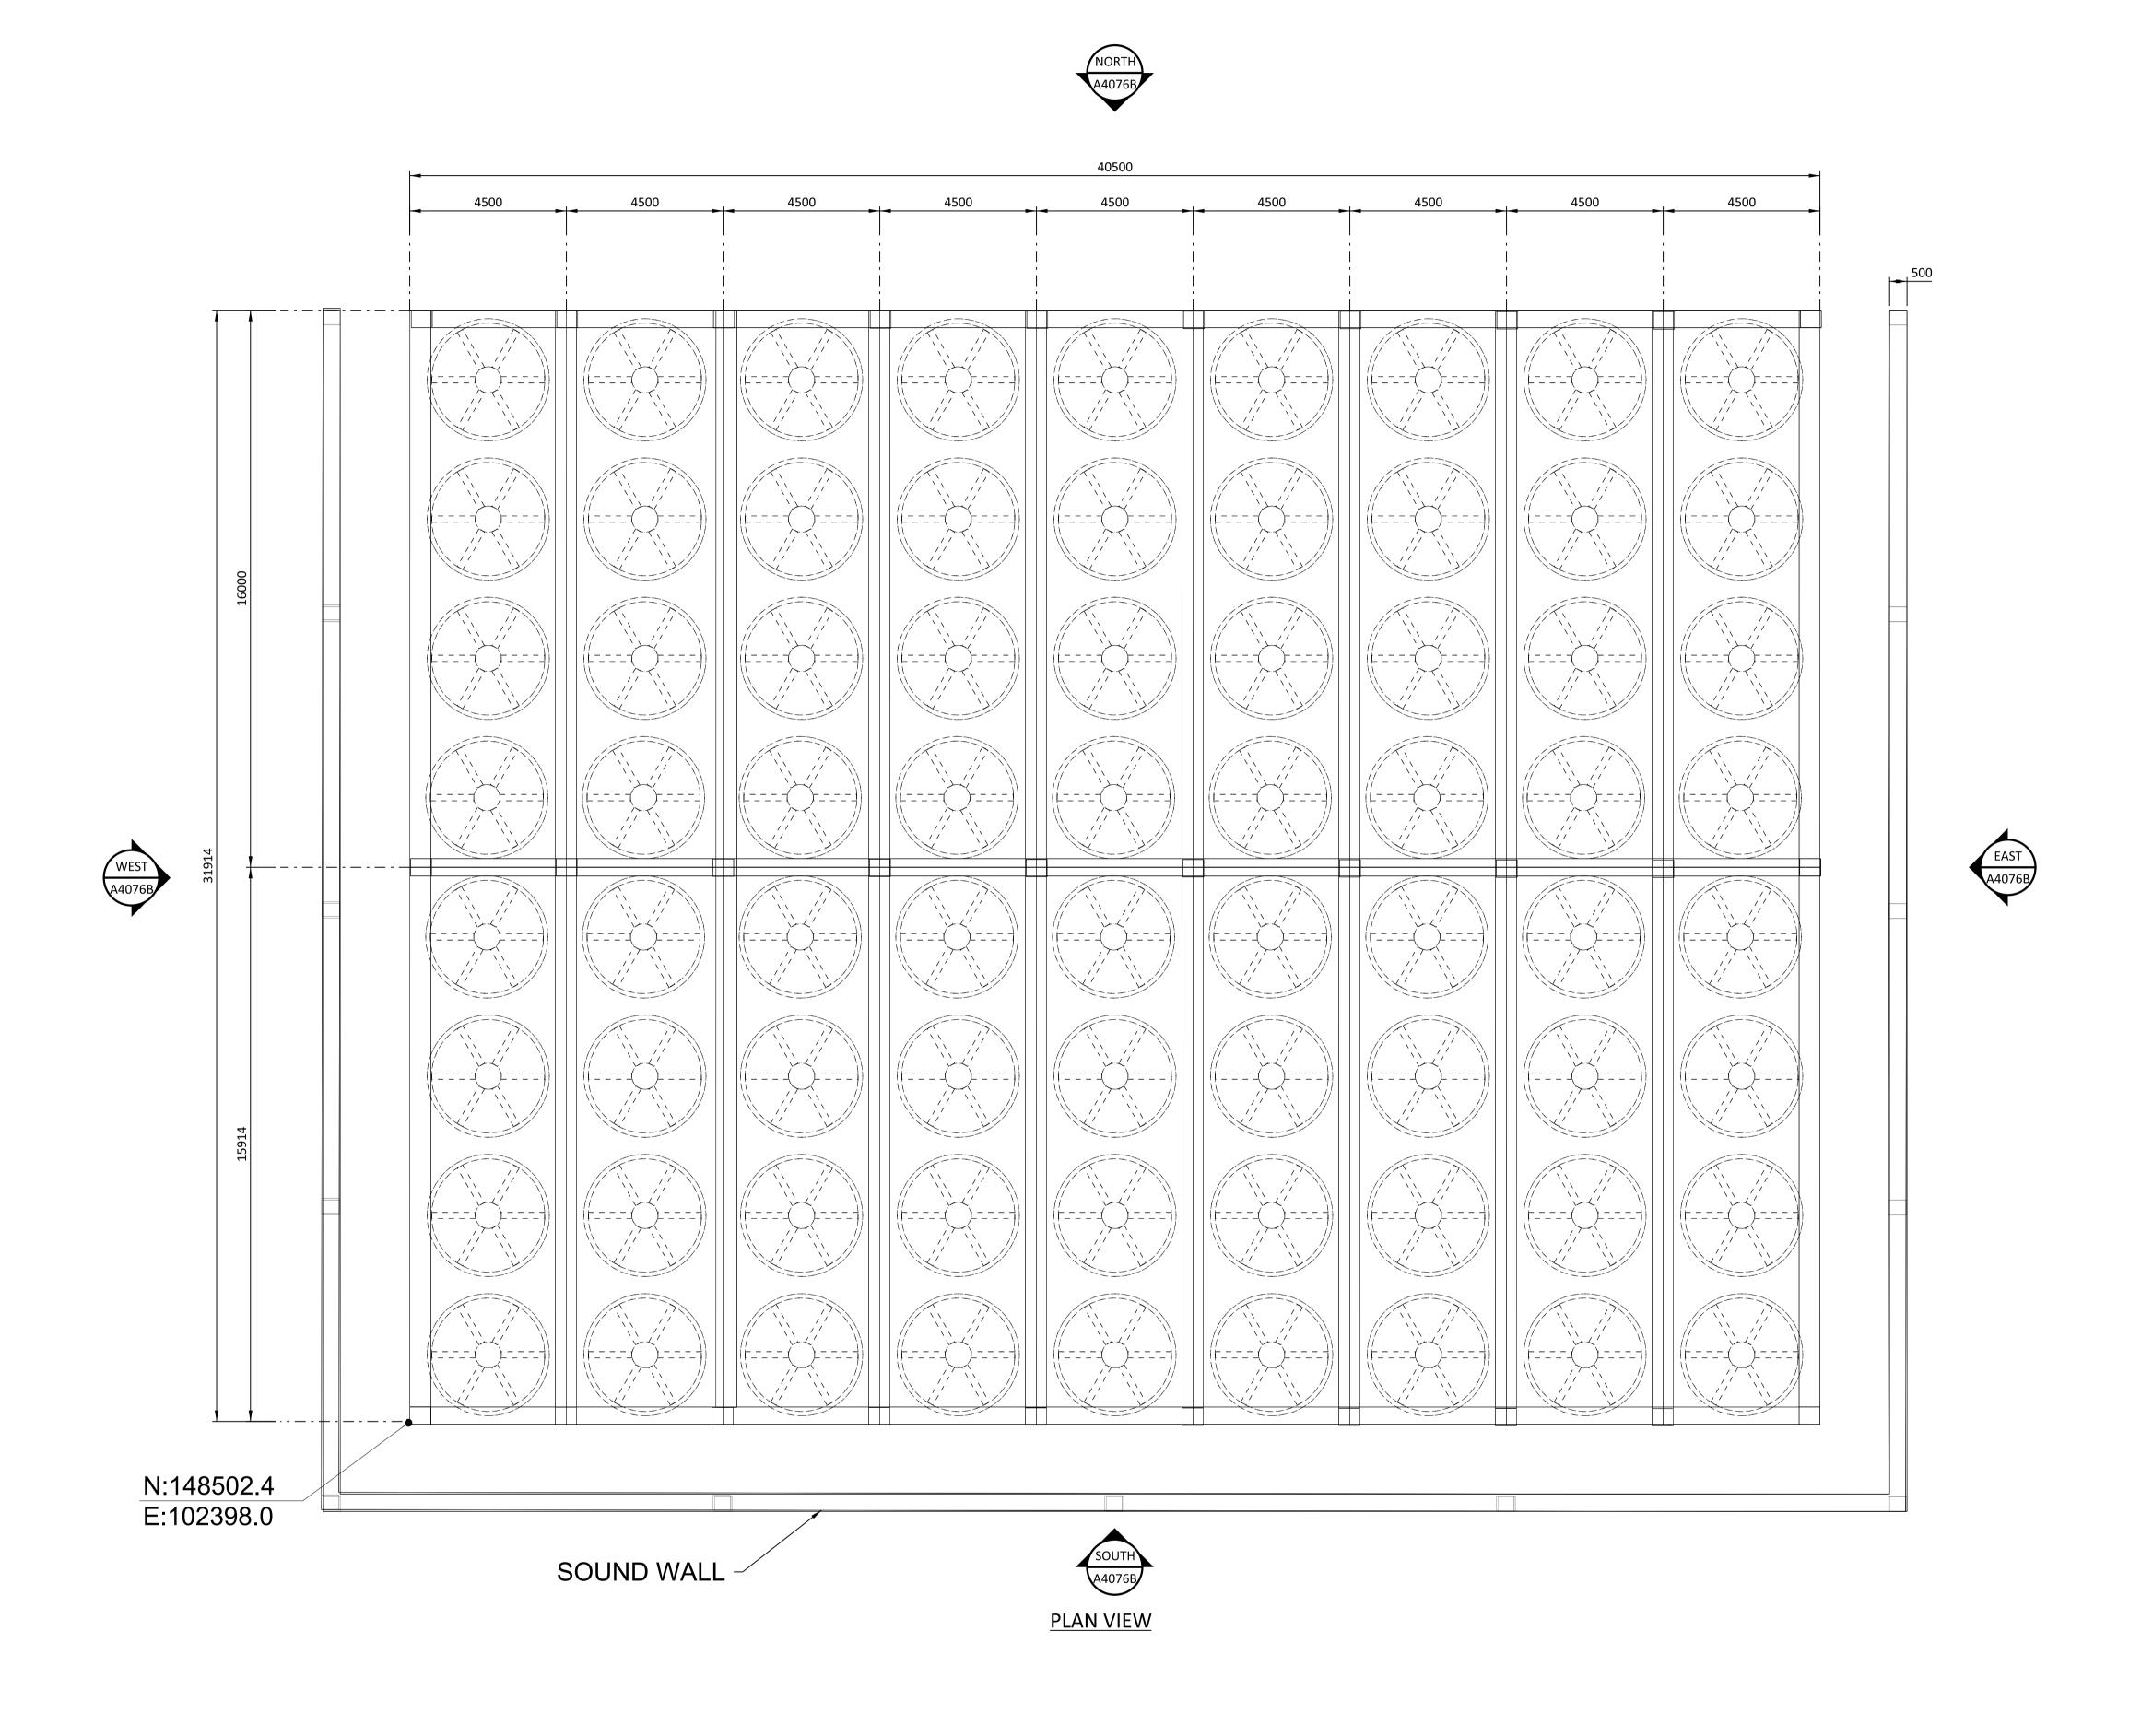

CONTROLLED VERSION. BLACK & VEATCH CORP HEADQUARTERS: 11401 LAMAR AVENUE, OVERLAND PARK, KANSAS, USA SHANNON LNG LIMITED 198291-SS-A4076A SHANNON TECHNOLOGY AND ENERGY PARK (STEP) 2000 4000 6000 8000 SCALE IN MILLIMETERS ISSUED FOR PLANNING TMC DJL DAC 18/JUN/2021 AIR COOLED HEAT EXCHANGERS TMC DJL DAC 0 | 30/APR/2021 ISSUED FOR PLANNING 1:100 DRN DES CHK PDE APP REVISIONS AND RECORD OF ISSUE