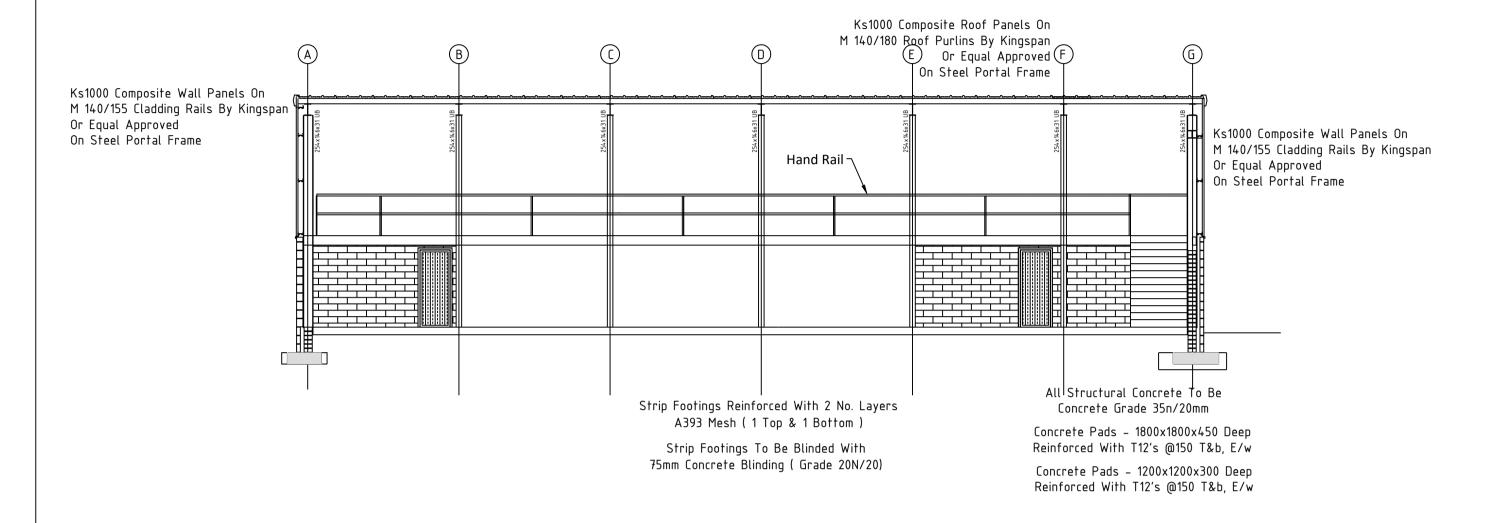

—81.44m Ks1000 Composite Roof ₱anels On M 140/180 Roof Purlins @ Max 1200c/c By Kingspan Or Equal Approved On Steel Portal Frame Ks1000 Composite Wall Panels On M 140/155 Cladding Rails By Kingspan Or Equal Approved On Steel Portal Frame STORAGE Hand Rail ~ MAINTENANCE AREA - Precast Concrete Floor with UTILITIES 75mm Reinforced Concrete 200mm Deep R.C Floor Slab With Screed A393 Mesh Reinforcing (top & Bottom) <del>\_\_7</del>3.15m 150mm Deep R.c Floor Slab With A142 Mesh Reinforcing (top) \_\_\_73.0m All Structural Concrete To Be Concrete Grade 35n/20mm Strip Footings Reinforced With 2 No. Layers
A393 Mesh ( 1 Top & 1 Bottom ) Concrete Pads - 1800x1800x450 Deep Strip Footings To Be Blinded With Reinforced With T12's @150 T&b, E/w 19115 75mm Concrete Blinding (Grade 20n/20) Concrete Pads - 1200x1200x300 Deep Reinforced With T12's @150 T&b, E/w