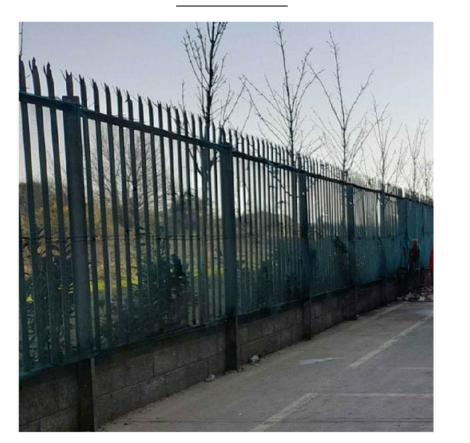

PHOTO 1

PHOTO 2

**PHOTO 3** 

PHOTO 4

Note: Refer to Drawing P21-150-0400-0002 For Typical Fence & Gate Details

No part of this document may be reproduced or transmitted in any form or stored in any retrieval system of any nature without the written permission of Fehily Timoney & Company as copyright holder except as agreed for use on the project for which the document was originally issued. Do not scale. Use figured dimensions only. If in doubt - Ask!