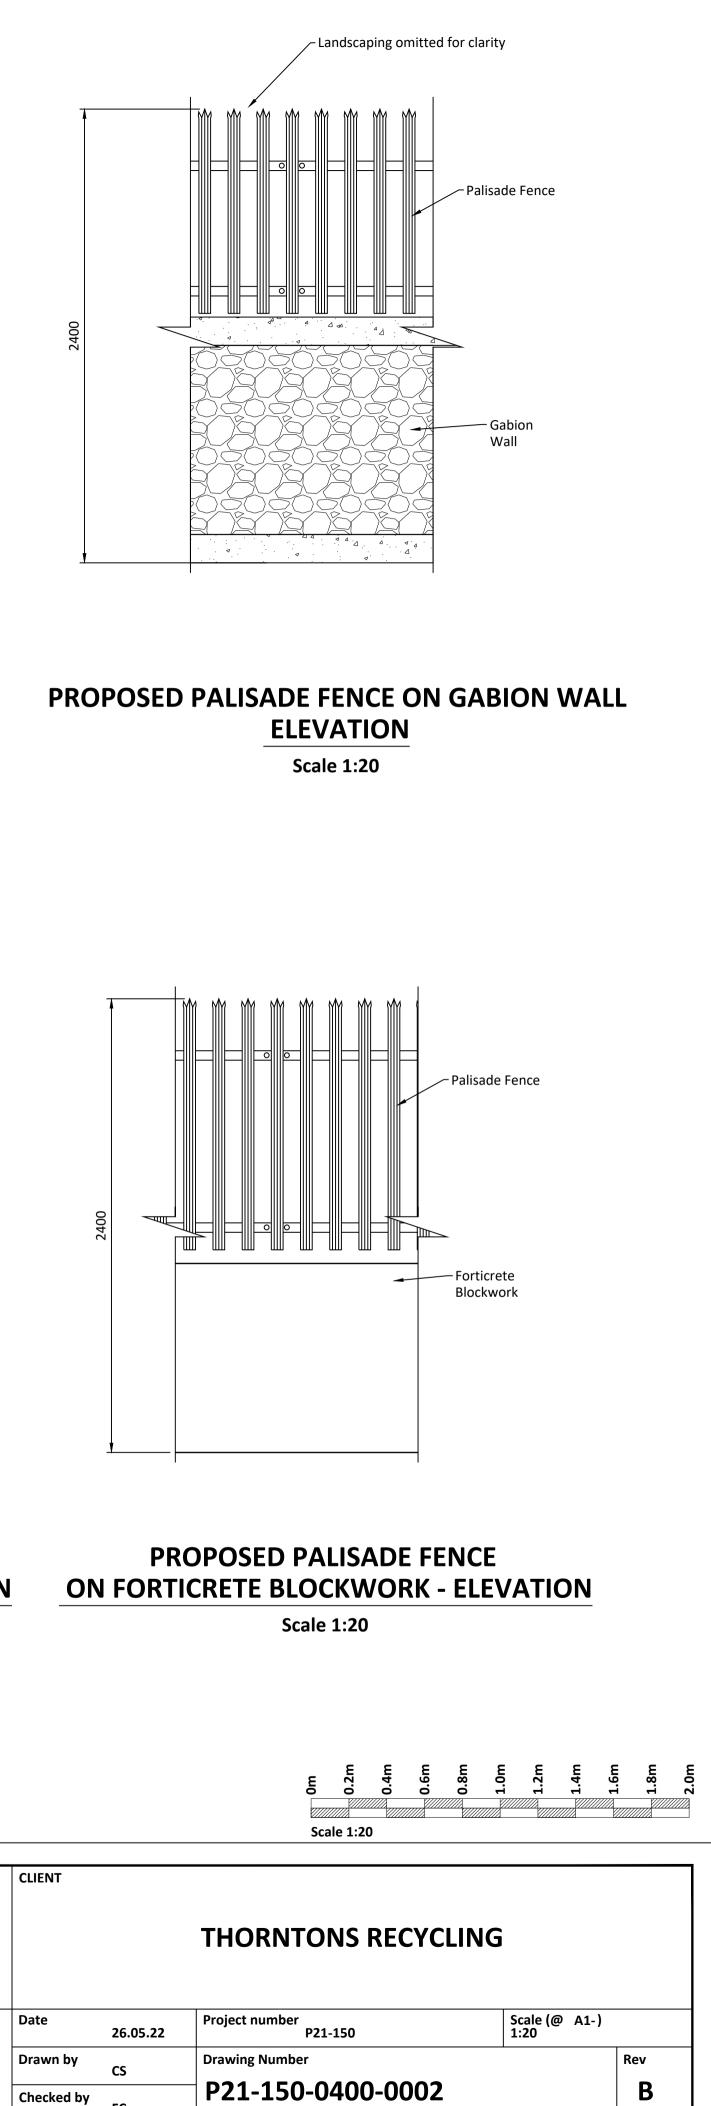

## **PROPOSED PALISADE FENCE ON FORTICRETE BLOCKWORK - SECTION**

| PROJECT                                                                 | PROJ | Date     | Арр Ву |   |
|-------------------------------------------------------------------------|------|----------|--------|---|
| SID APPLICATION, EIAR & IE LICENCE<br>APPLICATION FOR THORNTONS CAPPAGH |      | 26.05.22 | сс     | G |
|                                                                         |      | 22.11.23 | сс     | G |
|                                                                         |      |          |        |   |
|                                                                         | SHEE |          |        |   |
| <b>TYPICAL FENCE &amp; GATE DETAILS</b>                                 |      |          |        |   |
|                                                                         |      |          |        |   |
|                                                                         |      |          |        |   |