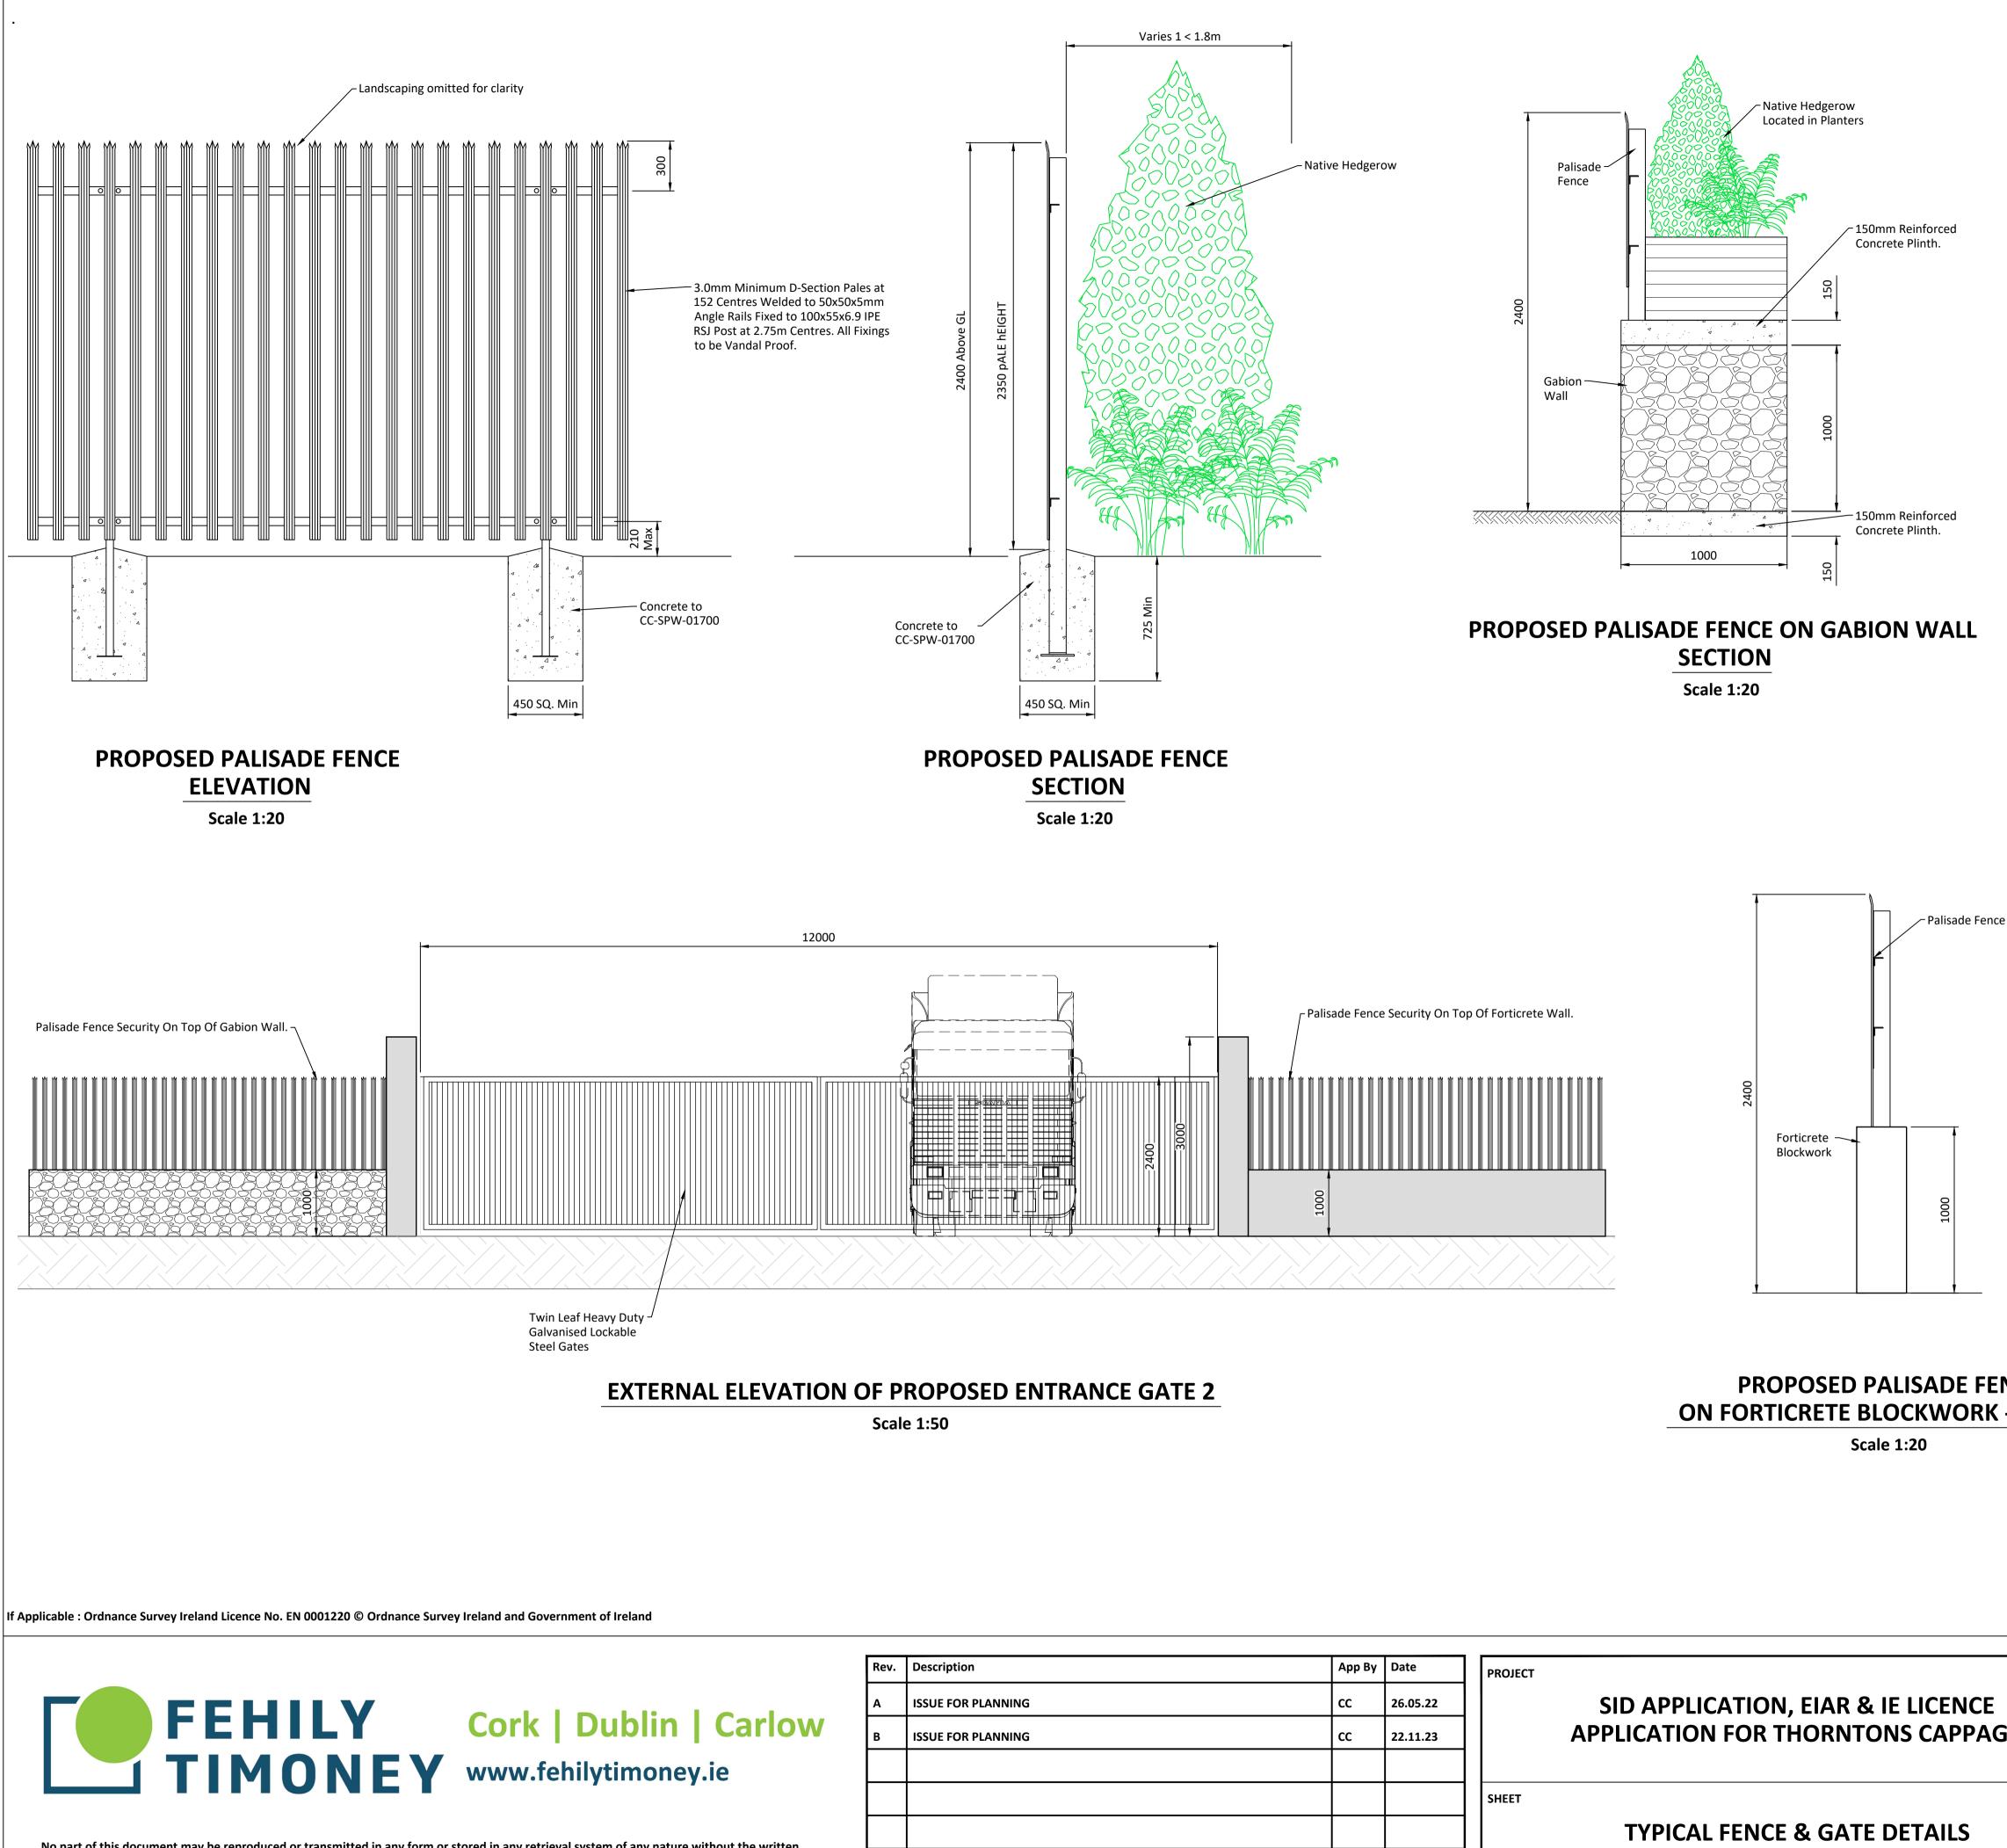

## **PROPOSED PALISADE FENCE ON FORTICRETE BLOCKWORK - SECTION**

| PROJECT                                                                 | PROJ | Date     | Арр Ву |   |
|-------------------------------------------------------------------------|------|----------|--------|---|
| SID APPLICATION, EIAR & IE LICENCE<br>APPLICATION FOR THORNTONS CAPPAGH |      | 26.05.22 | сс     | G |
|                                                                         |      | 22.11.23 | сс     | G |
|                                                                         |      |          |        |   |
|                                                                         | SHEE |          |        |   |
| <b>TYPICAL FENCE &amp; GATE DETAILS</b>                                 |      |          |        |   |
|                                                                         |      |          |        |   |
|                                                                         |      |          |        |   |