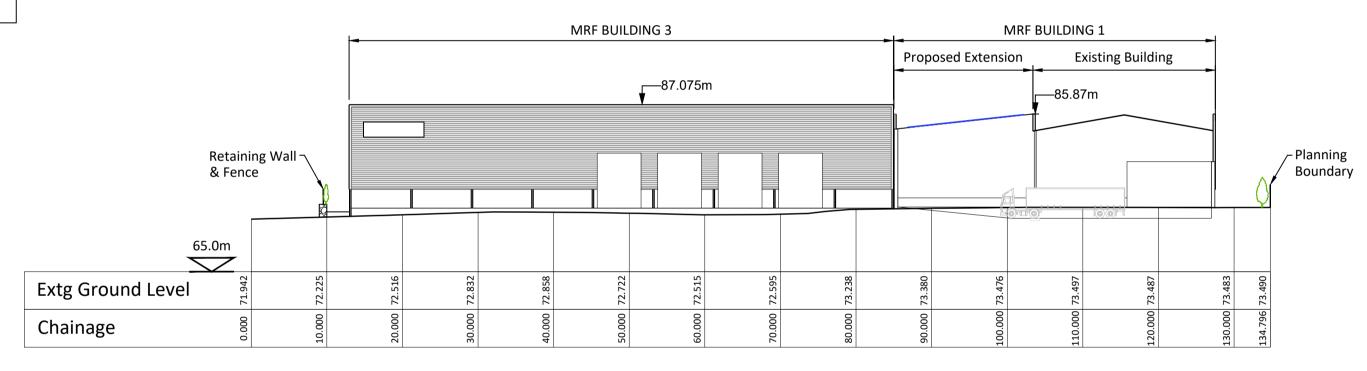

**SITE PLAN** Scale 1:1250



## **SECTION A-A** Scale 1:500 **VEHICLE WASH** MRF Building 3 REFUELING AREA \_─87.075m VEHICLE WORKSHOP SKIP STORAGE / SITE COMPOUND FOR CONSTRUCTION 81.44m— BIN SKIP STORAGE Planning Boundary Planning -Boundary Extg Ground Level Chainage

## **SECTION B-B** Scale 1:500



## **SECTION C-C** Scale 1:500



## **SECTION D-D** Scale 1:500

If Applicable: Ordnance Survey Ireland Licence No. EN 0001220 © Ordnance Survey Ireland and Government of Ireland



|   | Cork   | Dublin      | Carlow |
|---|--------|-------------|--------|
| 7 | www.fe | hilytimoney | ı.ie   |

| No part of this document may be reproduced or transmitted in any form or stored in any retrieval system of any nature without the written                                                                      |  |  |
|----------------------------------------------------------------------------------------------------------------------------------------------------------------------------------------------------------------|--|--|
| permission of Fehily Timoney & Company as copyright holder excep