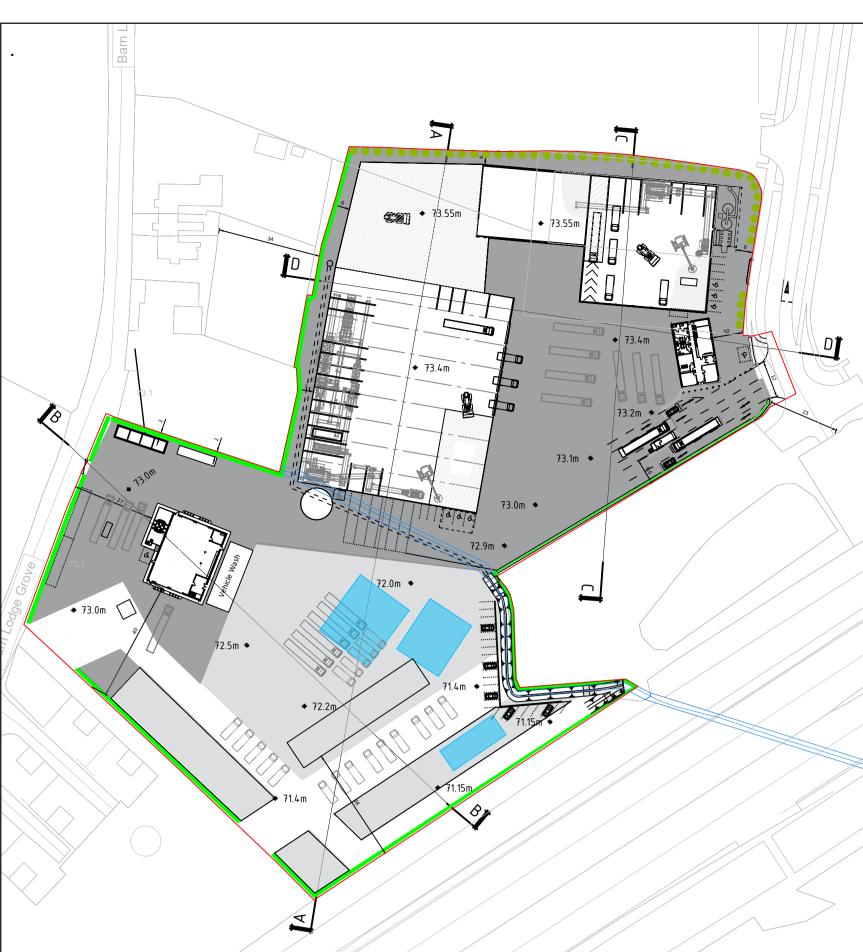

**SITE PLAN** Scale 1:1250



## **SECTION A-A** Scale 1:500 **VEHICLE WASH** MRF Building 3 REFUELING AREA \_─87.075m VEHICLE WORKSHOP SKIP STORAGE / SITE COMPOUND FOR CONSTRUCTION 81.44m— BIN SKIP STORAGE Planning Boundary Planning -Boundary Extg Ground Level Chainage

## **SECTION B-B** Scale 1:500



## **SECTION C-C** Scale 1:500



## **SECTION D-D** Scale 1:500

If Applicable: Ordnance Survey Ireland Licence No. EN 0001220 © Ordnance Survey Ireland and Government of Ireland



|   | Cork   | Dublin      | Carlow |
|---|--------|-------------|--------|
| 7 | www.fe | hilytimoney | ı.ie   |

| No part of this document may be reproduced or transmitted in any form or stored in any retrieval system of any nature without the written