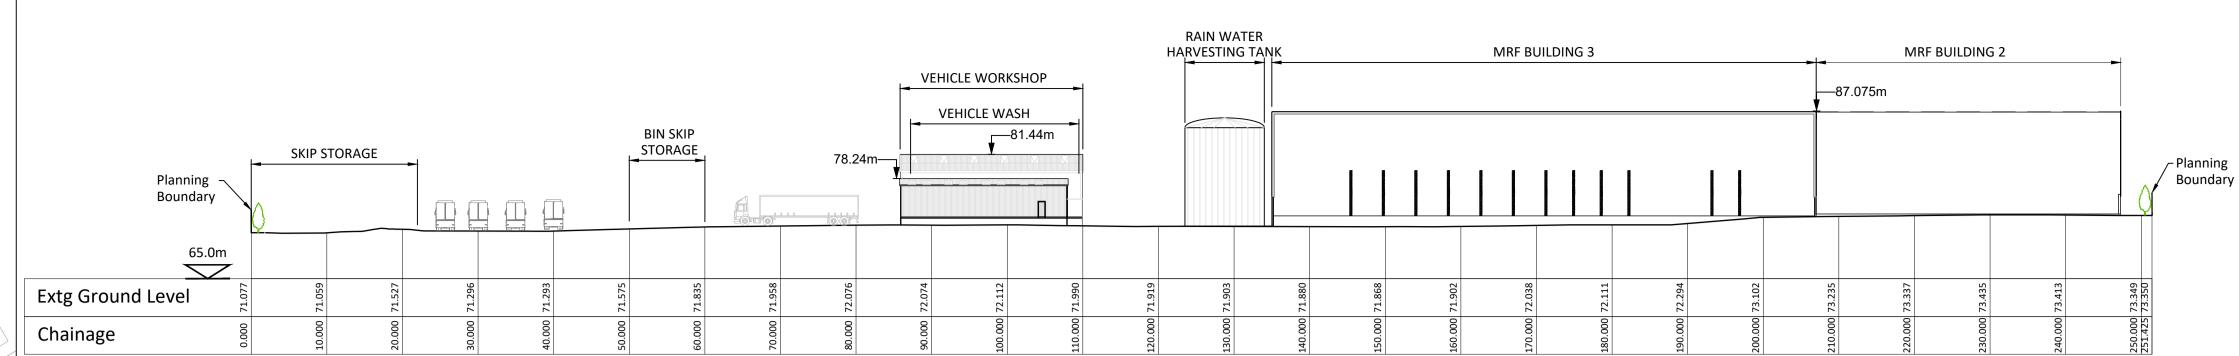

## **SECTION A-A** Scale 1:500 **VEHICLE WASH** MRF Building 3 REFUELING AREA \_─87.075m VEHICLE WORKSHOP SKIP STORAGE / SITE COMPOUND FOR CONSTRUCTION 81.44m— BIN SKIP STORAGE Planning Boundary Planning -Boundary Extg Ground Level Chainage