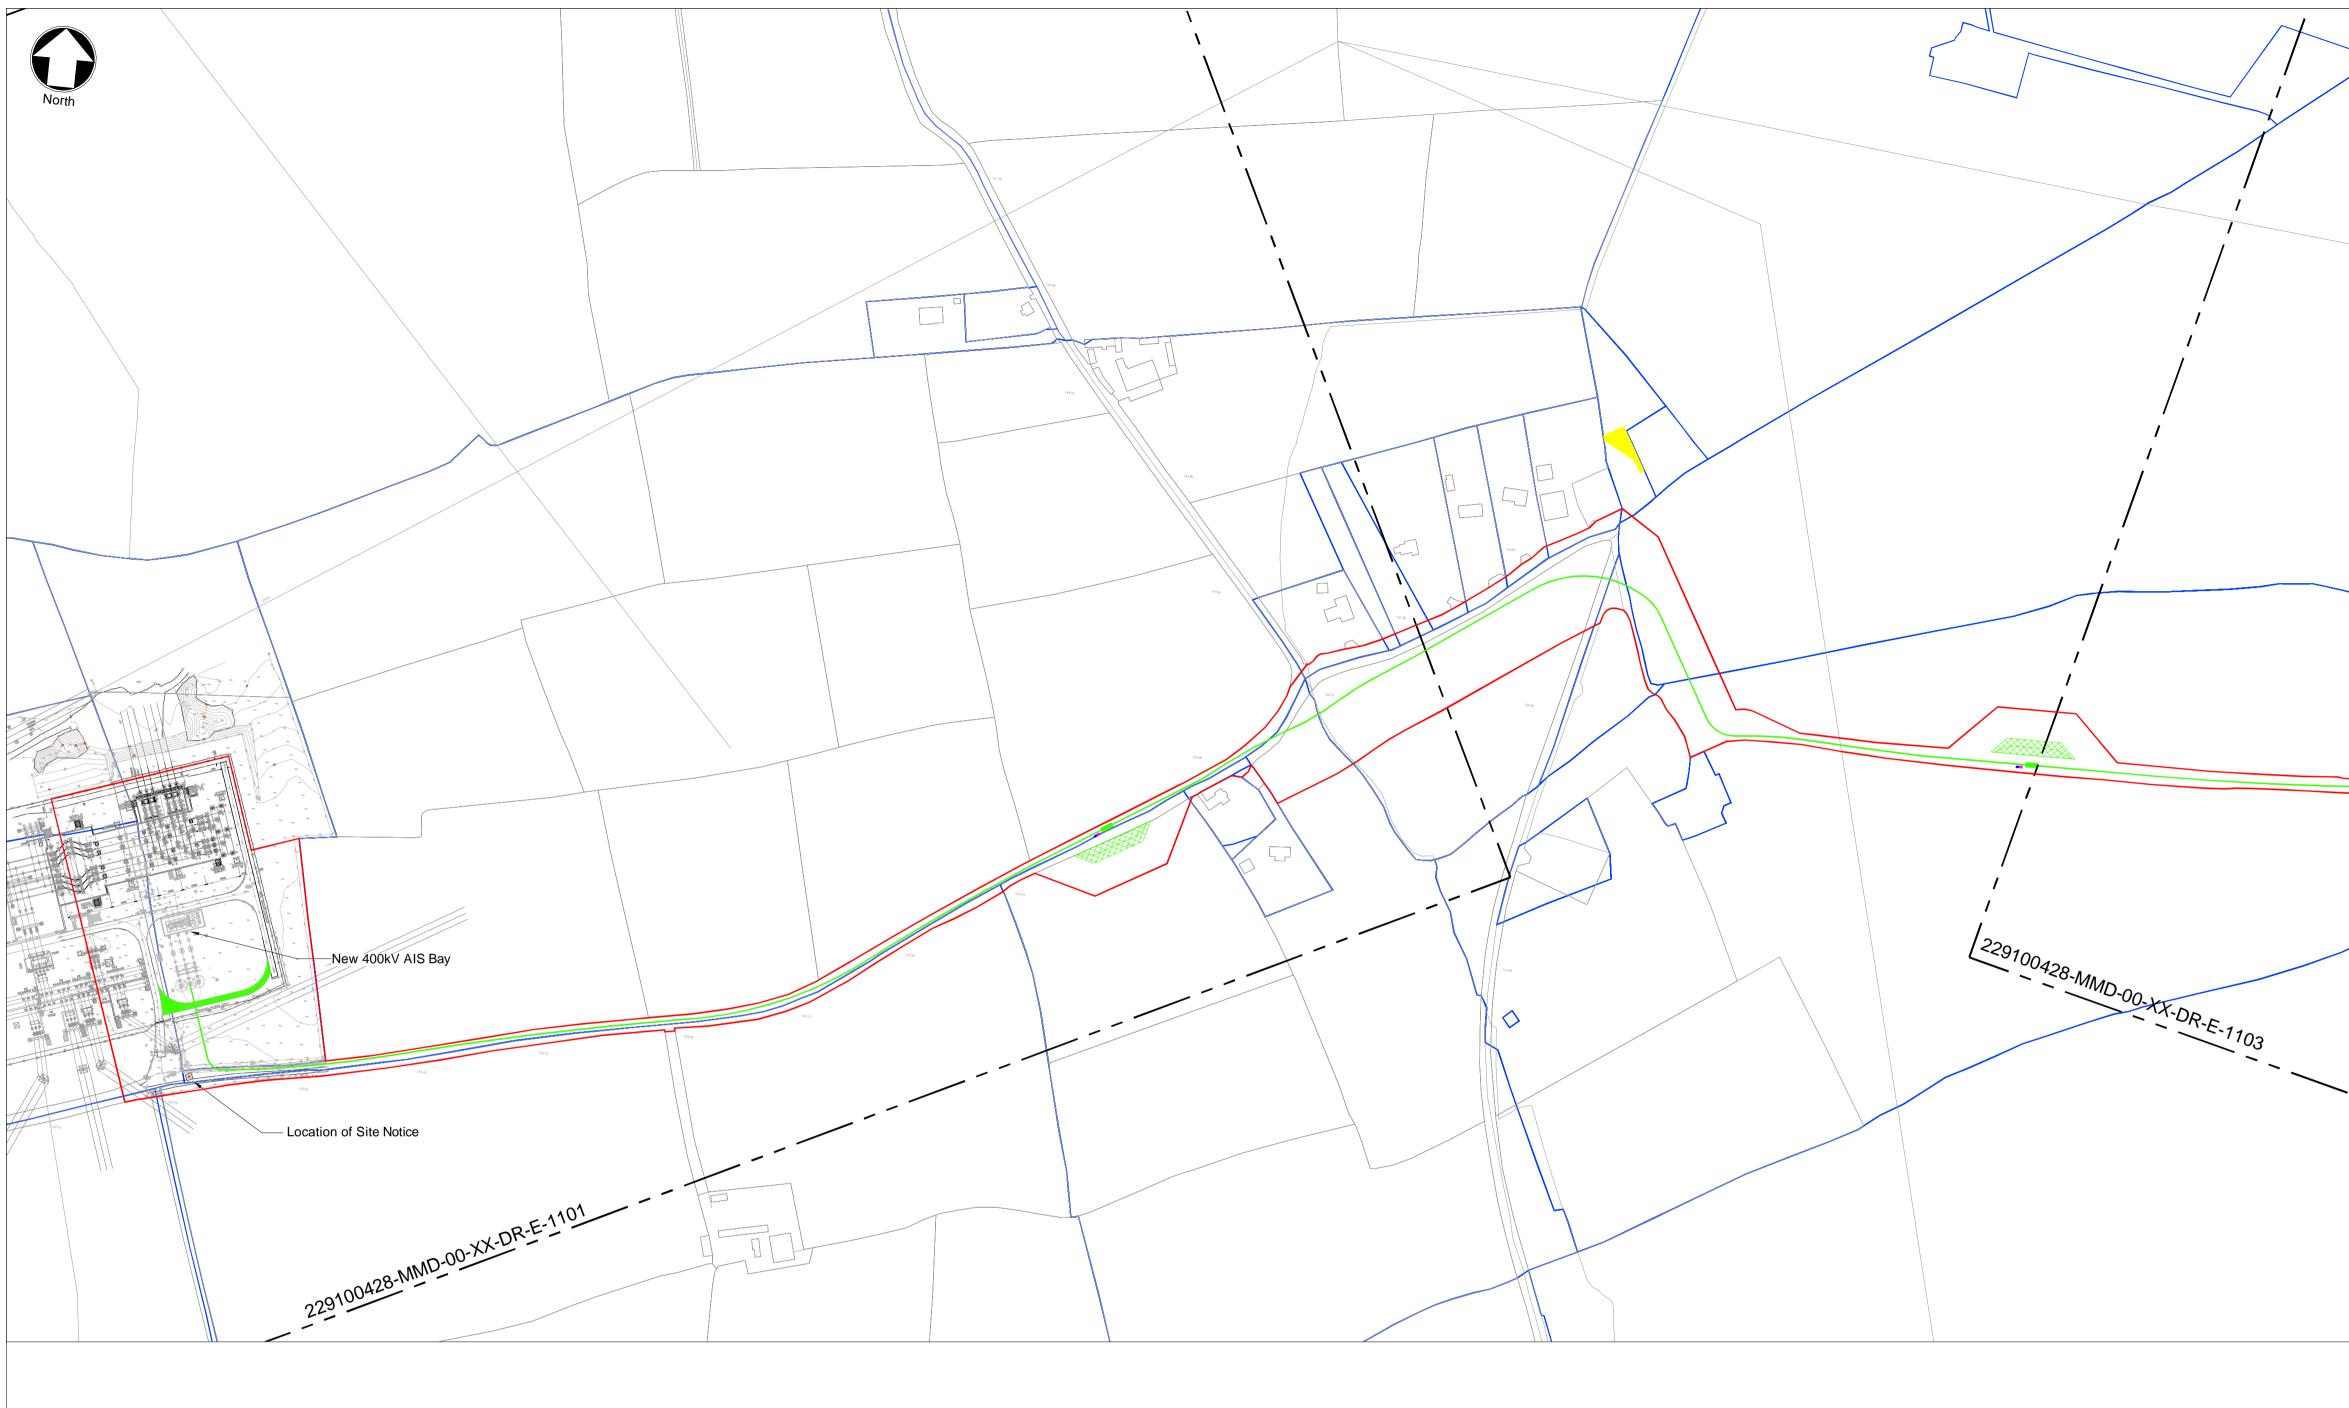

C:\users\hea38245\appdata\local\projectwise\workdir\mott-gb-pw-09\dms96143\229100428-MMD-00-XX-DR-E-1102.dwg Mar 4, 2021 - 3:08PM HEA38245

|                                                                  | Notes                                                                                                                                                              |
|------------------------------------------------------------------|--------------------------------------------------------------------------------------------------------------------------------------------------------------------|
| $\geq$                                                           | 1. For planning purposes only. Not for construction.                                                                                                               |
|                                                                  | 2. All dimensions are in metres unless otherwise noted.                                                                                                            |
|                                                                  | 3. Where levels are shown, all levels are in metres above Malin Head datum.                                                                                        |
|                                                                  | 4. The locations of the following are illustrated indicatively; joint bays, telecommunications chambers, link boxes, passing bays, horizontal directional drilling |
|                                                                  | areas and laydown areas. Final locations are subject to detailed design.                                                                                           |
|                                                                  | Key Plan                                                                                                                                                           |
|                                                                  | North Pigeonhill                                                                                                                                                   |
|                                                                  | Killeagh Youghal                                                                                                                                                   |
|                                                                  | Gortnamucky                                                                                                                                                        |
|                                                                  | Middleton<br>Ballyadam Churchtown Castlemartyr                                                                                                                     |
|                                                                  |                                                                                                                                                                    |
|                                                                  | Key to symbols                                                                                                                                                     |
|                                                                  | Application Site Boundary                                                                                                                                          |
|                                                                  | Landowner Property Boundary                                                                                                                                        |
|                                                                  | Wayleave                                                                                                                                                           |
|                                                                  | HVAC Underground Cable Route                                                                                                                                       |
|                                                                  | HVDC Underground Cable Route                                                                                                                                       |
|                                                                  | Temporary Construction Compound & Laydown Area                                                                                                                     |
|                                                                  |                                                                                                                                                                    |
|                                                                  | Temporary HDD Compound                                                                                                                                             |
|                                                                  | Underground Joint Bay                                                                                                                                              |
|                                                                  | Underground Telecommunications Chamber                                                                                                                             |
|                                                                  | Underground Link Box Chamber Temporary Passing Bay                                                                                                                 |
|                                                                  | ★ Site Notice                                                                                                                                                      |
|                                                                  | 0 100m 200m                                                                                                                                                        |
|                                                                  | 1:2500                                                                                                                                                             |
|                                                                  | Reference drawings                                                                                                                                                 |
|                                                                  | 229100428-MMD-00-XX-DR-E-1100 Overall Site Location Plan - Key Plan                                                                                                |
|                                                                  | 229100428-MMD-00-XX-DR-E-1101 Site Location Plan Sheet 1 of 30<br>229100428-MMD-00-XX-DR-E-1103 Site Location Plan Sheet 3 of 30                                   |
|                                                                  | 229100428-MMD-00-XX-DR-E-5000 Knockraha 220kV Substation- Site Layout                                                                                              |
|                                                                  |                                                                                                                                                                    |
|                                                                  |                                                                                                                                                                    |
| ·                                                                |                                                                                                                                                                    |
| · · · ·                                                          |                                                                                                                                                                    |
|                                                                  |                                                                                                                                                                    |
|                                                                  |                                                                                                                                                                    |
|                                                                  |                                                                                                                                                                    |
|                                                                  |                                                                                                                                                                    |
|                                                                  |                                                                                                                                                                    |
|                                                                  | P2 05/03/2021 SHY Draft Issue DMC GMC                                                                                                                              |
|                                                                  | P2     05/03/2021     SHT     Drait issue     Direc     GMC       P1     05/02/2021     SHY     Issued for Client Review     DMC     GMC                           |
|                                                                  | RevDateDrawnDescriptionCh'k'dApp'd                                                                                                                                 |
|                                                                  | South Block                                                                                                                                                        |
|                                                                  | Rockfield<br>Dundrum                                                                                                                                               |
|                                                                  | MOTT Dublin 16<br>Ireland                                                                                                                                          |
|                                                                  | <b>MACDONALD</b> T +353 (0)1 291 6700                                                                                                                              |
|                                                                  | F<br>W www.mottmac.com                                                                                                                                             |
|                                                                  |                                                                                                                                                                    |
|                                                                  | Client                                                                                                                                                             |
|                                                                  |                                                                                                                                                                    |
|                                                                  |                                                                                                                                                                    |
|                                                                  | EIRGRID                                                                                                                                                            |
|                                                                  |                                                                                                                                                                    |
|                                                                  | Title Celtic Interconnector                                                                                                                                        |
|                                                                  |                                                                                                                                                                    |
|                                                                  | Site Location Plan<br>Sheet 2 of 30                                                                                                                                |
|                                                                  |                                                                                                                                                                    |
|                                                                  | Designed I. Eustace Eng check D. McCormack                                                                                                                         |
|                                                                  | Drawn     S. Healy     Coordination     D. Monaghan                                                                                                                |
|                                                                  | Dwg check     D. Monaghan     Approved     G. McCarthy       Scale at A1     Status     Rev     Security                                                           |
| OS Mapping Reference:<br>OS6293                                  |                                                                                                                                                                    |
| Ireland/Government of Ireland.                                   |                                                                                                                                                                    |
| Ireland/Government of Ireland.<br>eland Licence No. EN0061519-24 | 229100428-MMD-00-XX-DR-E-1102                                                                                                                                      |
|                                                                  |                                                                                                                                                                    |