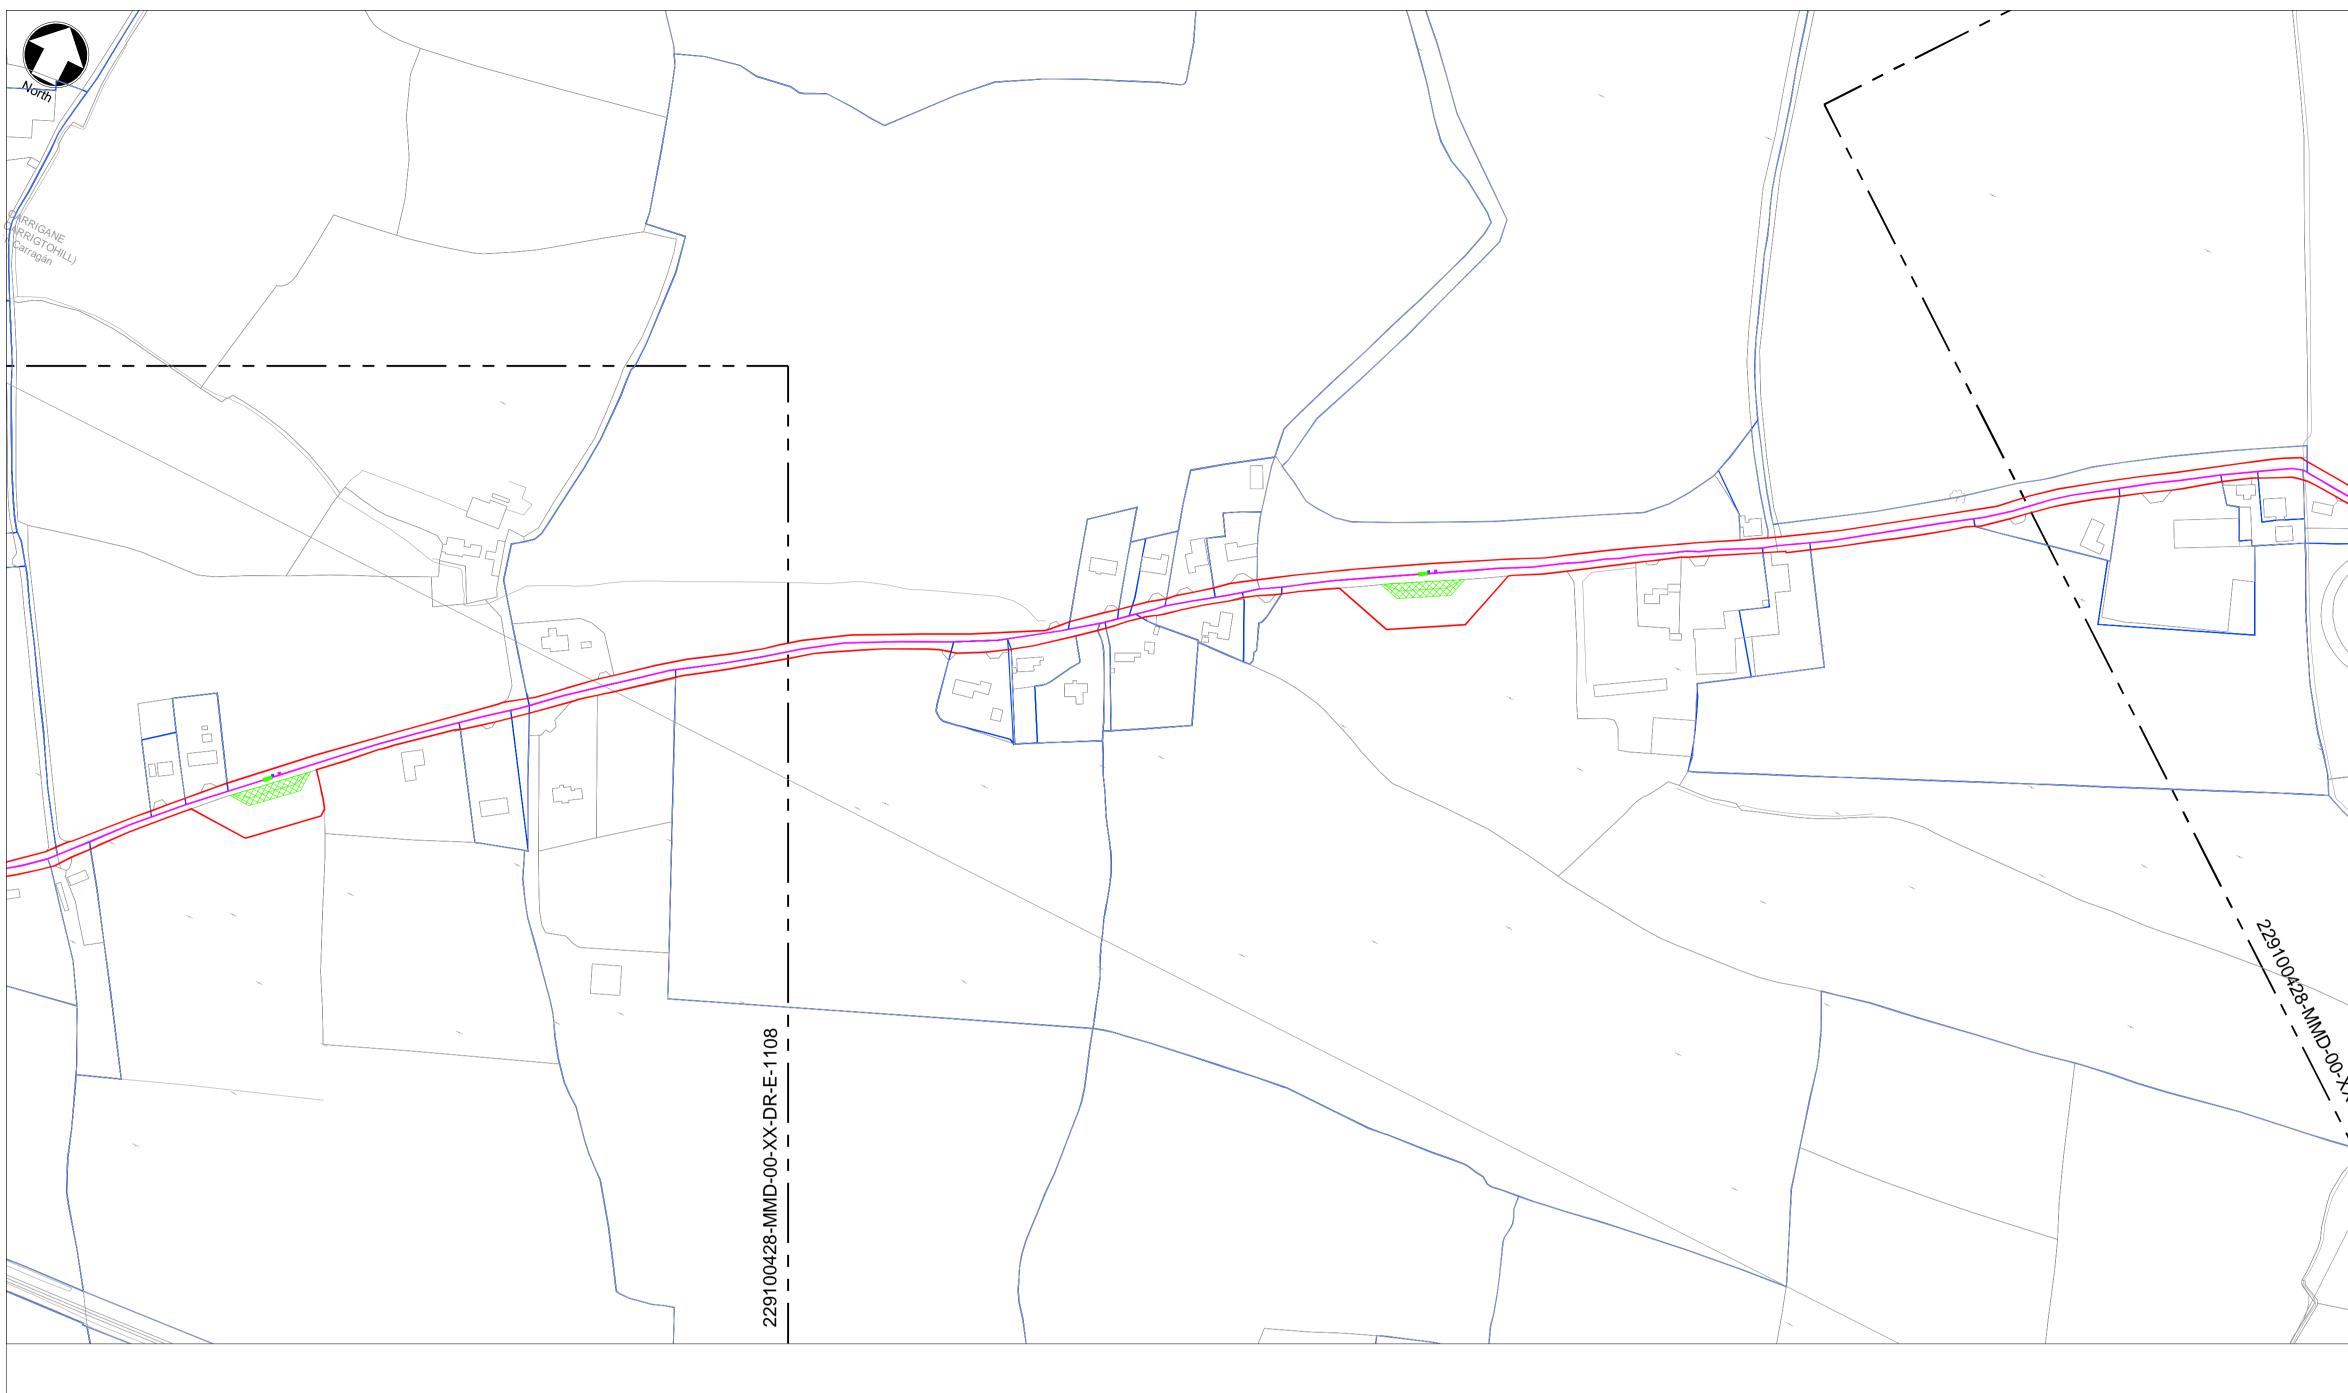

C:\users\hea38245\appdata\local\projectwise\workdir\mott-gb-pw-09\dms96143\229100428-MMD-00-XX-DR-E-1109.dwg Mar 3, 2021 - 1:26PM HEA38245

|                                                                  | _                                                                                                                                                          |                                                                             |                  |                                         |                       |                 |              |            |  |
|------------------------------------------------------------------|------------------------------------------------------------------------------------------------------------------------------------------------------------|-----------------------------------------------------------------------------|------------------|-----------------------------------------|-----------------------|-----------------|--------------|------------|--|
|                                                                  | Notes                                                                                                                                                      | 5                                                                           |                  |                                         |                       |                 |              |            |  |
|                                                                  | 1. Fo                                                                                                                                                      | or planning pu                                                              | irposes o        | nly. Not for const                      | ruction.              |                 |              |            |  |
|                                                                  | <ol> <li>All dimensions are in metres unless otherwise noted.</li> <li>Where levels are shown, all levels are in metres above Malin Head datum.</li> </ol> |                                                                             |                  |                                         |                       |                 |              |            |  |
|                                                                  |                                                                                                                                                            |                                                                             |                  |                                         |                       |                 |              |            |  |
|                                                                  | 4. TI                                                                                                                                                      | 4. The locations of the following are illustrated indicatively; joint bays, |                  |                                         |                       |                 |              |            |  |
|                                                                  | teleo                                                                                                                                                      | communicatio                                                                | ns chamb         | pers, link boxes,<br>Final locations ar | passing bays          | , horizontal di |              | drilling   |  |
|                                                                  | Key Plan                                                                                                                                                   |                                                                             |                  |                                         |                       |                 |              |            |  |
|                                                                  | <b>O</b><br>North                                                                                                                                          | Pigeonhill                                                                  |                  |                                         |                       |                 |              |            |  |
| ~                                                                |                                                                                                                                                            | X IZ                                                                        | ckenbehy         | Gortacrue                               |                       | Killeagh        |              | Youghal    |  |
|                                                                  | Knockra                                                                                                                                                    | aha                                                                         |                  | 5 A                                     |                       |                 |              |            |  |
|                                                                  | Go                                                                                                                                                         | rtnamucky                                                                   |                  | liddleton                               |                       |                 | C            | Claycastle |  |
|                                                                  | Kev t                                                                                                                                                      | Ballya<br>to symbols                                                        | dam              | Churchtown                              | Castlemarty           |                 |              |            |  |
|                                                                  |                                                                                                                                                            |                                                                             | Applies          | tion Site Doundo                        |                       |                 |              |            |  |
|                                                                  |                                                                                                                                                            |                                                                             |                  | ition Site Bounda                       |                       |                 |              |            |  |
|                                                                  |                                                                                                                                                            |                                                                             | Landov<br>Waylea | vner Property Bo                        | undary                |                 |              |            |  |
|                                                                  |                                                                                                                                                            |                                                                             | -                |                                         | ala Pauta             |                 |              |            |  |
|                                                                  |                                                                                                                                                            |                                                                             |                  | Jnderground Cal                         |                       |                 |              |            |  |
|                                                                  |                                                                                                                                                            |                                                                             | HVDC             | Underground Cal                         | ble Route             |                 |              |            |  |
|                                                                  |                                                                                                                                                            |                                                                             | Tempo            | rary Constructior                       | n Compound 8          | & Laydown Ar    | ea           |            |  |
|                                                                  |                                                                                                                                                            |                                                                             | Tempo            | rary HDD Compo                          | bund                  |                 |              |            |  |
|                                                                  |                                                                                                                                                            |                                                                             | Underg           | round Joint Bay                         |                       |                 |              |            |  |
|                                                                  |                                                                                                                                                            |                                                                             | Underg           | round Telecomm                          | nunications Ch        | namber          |              |            |  |
|                                                                  |                                                                                                                                                            |                                                                             | Underg           | round Link Box (                        | Chamber               |                 |              |            |  |
|                                                                  |                                                                                                                                                            |                                                                             | Tempo            | rary Passing Bay                        | ,                     |                 |              |            |  |
| · · · ·                                                          |                                                                                                                                                            | *                                                                           | Site No          | tice                                    |                       |                 |              |            |  |
|                                                                  |                                                                                                                                                            | 4 0500                                                                      | 0                | 1(                                      | 00m                   | 20              | 0 <b>m</b>   |            |  |
|                                                                  |                                                                                                                                                            | 1:2500                                                                      |                  |                                         |                       |                 |              |            |  |
|                                                                  | Reference drawings                                                                                                                                         |                                                                             |                  |                                         |                       |                 |              |            |  |
|                                                                  |                                                                                                                                                            | 00428-MMD-0                                                                 |                  |                                         | II Site Locatio       |                 |              |            |  |
|                                                                  |                                                                                                                                                            | 00428-MMD-0<br>00428-MMD-0                                                  |                  |                                         | ocation Plan          |                 |              |            |  |
|                                                                  |                                                                                                                                                            |                                                                             |                  |                                         |                       |                 |              |            |  |
|                                                                  |                                                                                                                                                            |                                                                             |                  |                                         |                       |                 |              |            |  |
|                                                                  |                                                                                                                                                            |                                                                             |                  |                                         |                       |                 |              |            |  |
| CC Y                                                             |                                                                                                                                                            |                                                                             |                  |                                         |                       |                 |              |            |  |
| DR                                                               |                                                                                                                                                            |                                                                             |                  |                                         |                       |                 |              |            |  |
| T                                                                |                                                                                                                                                            |                                                                             |                  |                                         |                       |                 |              |            |  |
| $\sqrt{3}$                                                       |                                                                                                                                                            |                                                                             |                  |                                         |                       |                 |              |            |  |
| $\langle \lambda \rangle$                                        |                                                                                                                                                            |                                                                             |                  |                                         |                       |                 |              |            |  |
|                                                                  | 7                                                                                                                                                          |                                                                             |                  |                                         |                       |                 |              |            |  |
|                                                                  |                                                                                                                                                            |                                                                             |                  |                                         |                       |                 |              |            |  |
|                                                                  | 7                                                                                                                                                          |                                                                             |                  |                                         |                       |                 |              |            |  |
|                                                                  | /                                                                                                                                                          |                                                                             |                  |                                         |                       |                 |              |            |  |
| 7                                                                | P2                                                                                                                                                         | 05/03/2021                                                                  | SHY              | Draft Issue                             |                       |                 | DMC          | GMC        |  |
|                                                                  | P1                                                                                                                                                         | 05/02/2021                                                                  | SHY              | Issued for Clier                        | nt Review             |                 | DMC          | GMC        |  |
|                                                                  | Rev                                                                                                                                                        | Date                                                                        | Drawn            | Description                             |                       |                 | Ch'k'd       | App'd      |  |
|                                                                  |                                                                                                                                                            |                                                                             |                  |                                         | South Bloc            | k               |              |            |  |
|                                                                  |                                                                                                                                                            | _                                                                           | -                |                                         | Rockfield<br>Dundrum  |                 |              |            |  |
|                                                                  |                                                                                                                                                            | лт 🚺                                                                        | 7                |                                         | Dublin 16             |                 |              |            |  |
|                                                                  |                                                                                                                                                            | ACDONAL                                                                     | D                |                                         | Ireland<br>T +353 (0) | 1 291 6700      |              |            |  |
|                                                                  |                                                                                                                                                            |                                                                             |                  |                                         | F                     |                 |              |            |  |
|                                                                  |                                                                                                                                                            |                                                                             |                  |                                         | W www.mc              | oumac.com       |              |            |  |
|                                                                  | Clien                                                                                                                                                      | t                                                                           |                  |                                         |                       |                 |              |            |  |
|                                                                  |                                                                                                                                                            |                                                                             |                  |                                         |                       |                 |              |            |  |
|                                                                  |                                                                                                                                                            |                                                                             |                  |                                         |                       |                 |              |            |  |
|                                                                  |                                                                                                                                                            | EIRGRID                                                                     |                  |                                         |                       |                 |              |            |  |
|                                                                  |                                                                                                                                                            |                                                                             |                  |                                         |                       |                 |              |            |  |
|                                                                  |                                                                                                                                                            |                                                                             |                  |                                         |                       |                 |              |            |  |
|                                                                  | Title                                                                                                                                                      | Celtic Interconnector                                                       |                  |                                         |                       |                 |              |            |  |
|                                                                  |                                                                                                                                                            | Site Location Plan                                                          |                  |                                         |                       |                 |              |            |  |
|                                                                  |                                                                                                                                                            |                                                                             |                  |                                         |                       |                 |              |            |  |
|                                                                  |                                                                                                                                                            | Sheet                                                                       | . U UI           | 00                                      |                       |                 |              |            |  |
|                                                                  | Desi                                                                                                                                                       | gned I. Eu                                                                  | ustace           |                                         | Eng check             | D. McCorma      | ack          |            |  |
|                                                                  | Draw                                                                                                                                                       | ın S. H                                                                     | lealy            |                                         | Coordination          | D. Monagha      | an           |            |  |
|                                                                  |                                                                                                                                                            |                                                                             | /lonaghar        |                                         | Approved              | G. McCarthy     |              |            |  |
| OS Mapping Reference:                                            |                                                                                                                                                            | e at A1<br>:2500                                                            | Statu            | s II<br>PRE                             | Rev<br>P2             | Secu            | urity<br>STE | <b>)</b>   |  |
| OS6342                                                           |                                                                                                                                                            | ving Number                                                                 |                  |                                         | ι∠                    |                 |              | -          |  |
| Ireland/Government of Ireland.<br>eland Licence No. EN0061519-24 |                                                                                                                                                            | -                                                                           | 0428             | B-MMD-C                                 | )0-XX-I               | DR-E-1          | 1109         |            |  |
|                                                                  | 1                                                                                                                                                          | -                                                                           |                  | -                                       | -                     |                 | -            |            |  |