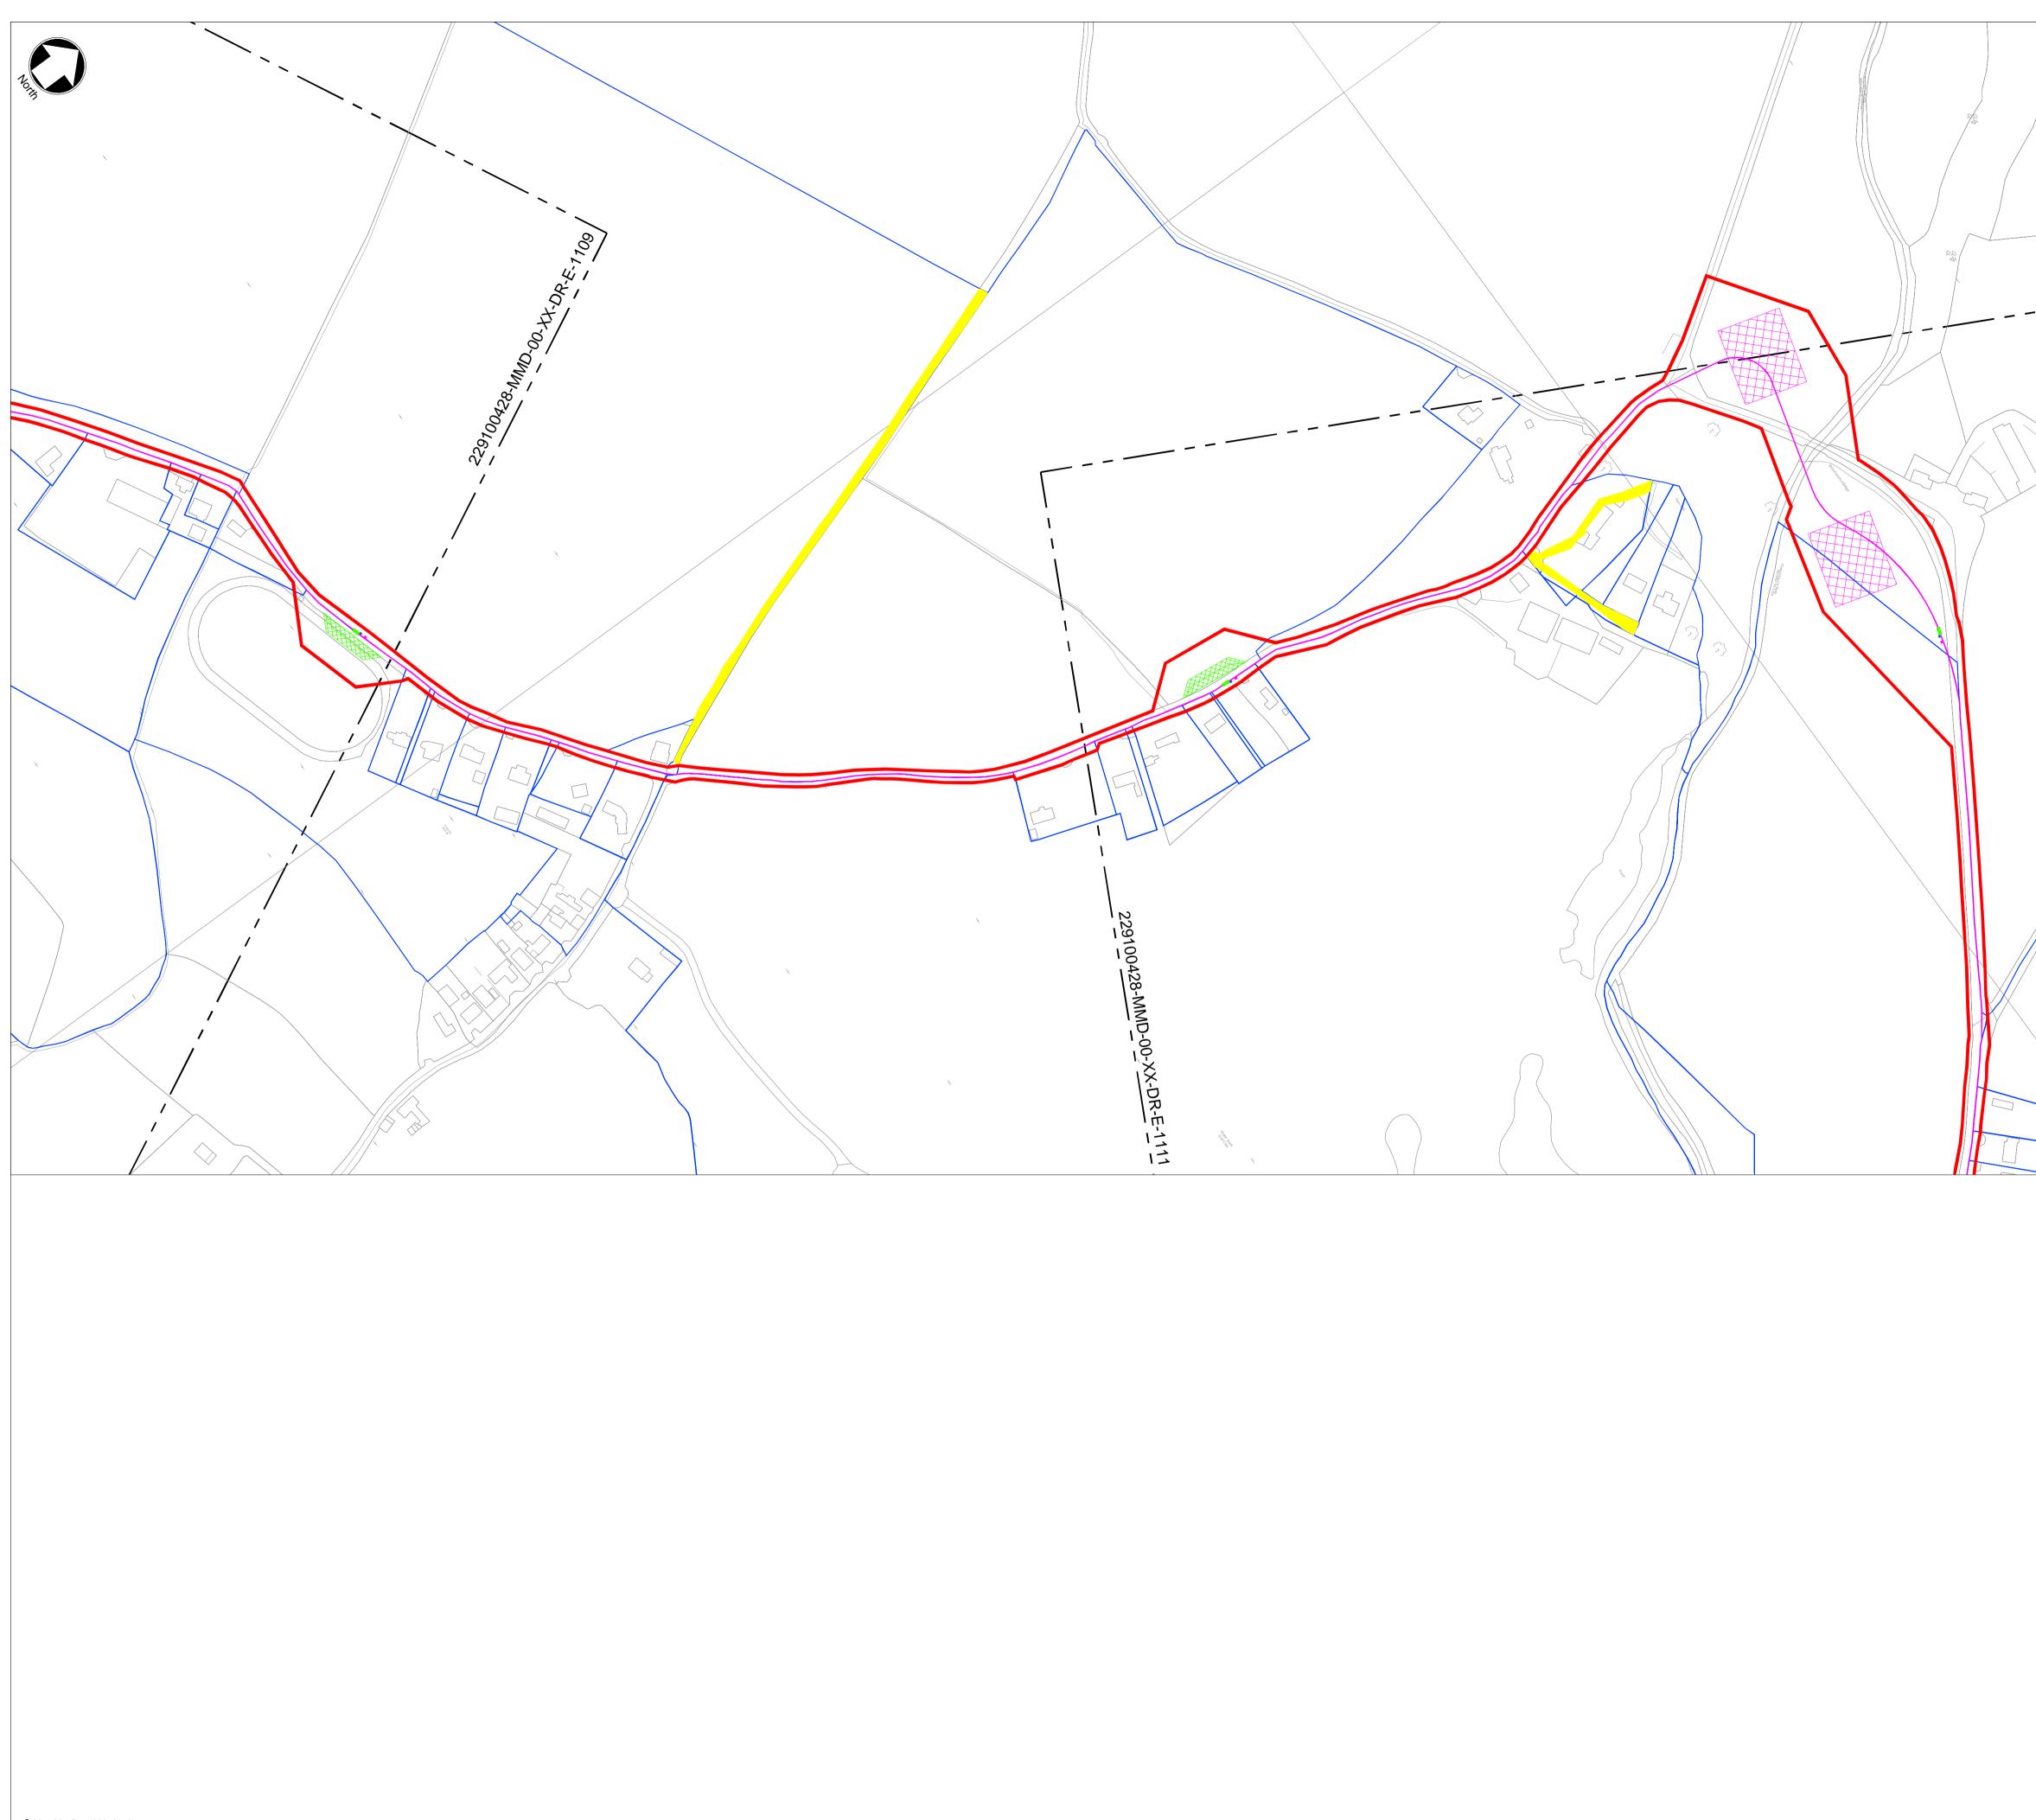

C:\users\hea38245\appdata\local\projectwise\workdir\mott-gb-pw-09\dms96143\229100428-MMD-00-XX-DR-E-1110.dwg Mar 3, 2021 - 1:28PM HEA38245

|                                  | 2. Al<br>3. W<br>4. Th<br>telec | or planning pu<br>Il dimensions<br>/here levels a<br>he locations c<br>communicatio | are in me<br>re shown<br>of the follo | owing are illust<br>bers, link boxe |                           | y; joint bays,<br>, horizontal dir | ectional    | l drilling |  |
|----------------------------------|---------------------------------|-------------------------------------------------------------------------------------|---------------------------------------|-------------------------------------|---------------------------|------------------------------------|-------------|------------|--|
|                                  | Key I                           | Plan                                                                                |                                       |                                     |                           |                                    |             |            |  |
|                                  | <b>O</b><br>North               | Discontrill                                                                         |                                       |                                     |                           |                                    |             |            |  |
|                                  |                                 |                                                                                     | ckenbehy                              | Gortacrue                           |                           | Killeagh                           |             | Youghal    |  |
|                                  |                                 | rtnamucky<br>Ballya                                                                 |                                       | liddleton<br>Churchtov              | wn Castlemarty            | r                                  |             | Claycastle |  |
|                                  |                                 |                                                                                     | Applica                               | ition Site Boun                     | idary                     |                                    |             |            |  |
|                                  |                                 |                                                                                     | Landov                                | vner Property I                     | Boundary                  |                                    |             |            |  |
|                                  | Ŋ                               |                                                                                     | Waylea                                |                                     |                           |                                    |             |            |  |
|                                  |                                 |                                                                                     |                                       | Underground C                       |                           |                                    |             |            |  |
|                                  |                                 |                                                                                     |                                       | Underground (                       |                           |                                    |             |            |  |
|                                  |                                 | <u> </u>                                                                            | Tempo                                 | rary Construct                      | ion Compound              | & Laydown Are                      | ea          |            |  |
|                                  |                                 |                                                                                     | Tempo                                 | rary HDD Com                        | npound                    |                                    |             |            |  |
|                                  | ]                               |                                                                                     | Undera                                | round Joint Ba                      | ay                        |                                    |             |            |  |
|                                  |                                 |                                                                                     |                                       |                                     | nmunications C            | hamber                             |             |            |  |
|                                  | _                               |                                                                                     |                                       | round Link Bo                       |                           |                                    |             |            |  |
|                                  |                                 | *                                                                                   | Tempo<br>Site No                      | rary Passing B                      | say                       |                                    |             |            |  |
|                                  |                                 | 木                                                                                   |                                       |                                     | 100~                      |                                    | )~~         |            |  |
|                                  |                                 | 1:2500                                                                              | 0                                     |                                     | 100m                      | 200                                | JW          |            |  |
|                                  | Refe                            | rence drawing                                                                       | gs                                    |                                     |                           |                                    |             |            |  |
|                                  |                                 | 00428-MMD-<br>00428-MMD-                                                            |                                       |                                     | erall Site Location       |                                    |             |            |  |
|                                  |                                 |                                                                                     |                                       |                                     |                           |                                    |             |            |  |
|                                  | P2<br>P1                        | 05/03/2021                                                                          |                                       | Draft Issue                         | lient Review              |                                    | DMC         | GMC<br>GMC |  |
|                                  | Rev                             | Date                                                                                | Drawn                                 | Description                         |                           |                                    |             | App'd      |  |
|                                  |                                 | T<br>DTT<br>ACDONAL                                                                 |                                       |                                     | F                         | ok<br>)1 291 6700<br>ottmac.com    |             |            |  |
|                                  | Clien                           | t                                                                                   |                                       |                                     |                           |                                    |             |            |  |
|                                  | EIRGRID                         |                                                                                     |                                       |                                     |                           |                                    |             |            |  |
|                                  | Title                           | Title Celtic Interconnector                                                         |                                       |                                     |                           |                                    |             |            |  |
|                                  |                                 | Site L<br>Sheet                                                                     |                                       | ion Plar<br>of 30                   | ٦                         |                                    |             |            |  |
|                                  | Desiç<br>Draw                   | -                                                                                   | istace<br>lealy                       |                                     | Eng check<br>Coordination | D.McCorma<br>D.Monaghar            |             |            |  |
| OS Mapping Reference:<br>OS6295, | Scale                           | e at A1<br>:2500                                                                    | Ionaghan<br>Statu:                    | PRE                                 | Approved<br>Rev<br>P2     | G.McCarthy<br>Secu                 | rity<br>ST[ | C          |  |
| Ireland/Government of Ireland.   | 7                               | ving Number                                                                         | )()[]279                              | 3 <b>-</b> MM/D.                    | -00-XX-                   |                                    | 110         | )          |  |
| eland Licence No. EN0061519-24   |                                 |                                                                                     | ,UTZ(                                 |                                     | 00-VV-                    |                                    |             | •          |  |