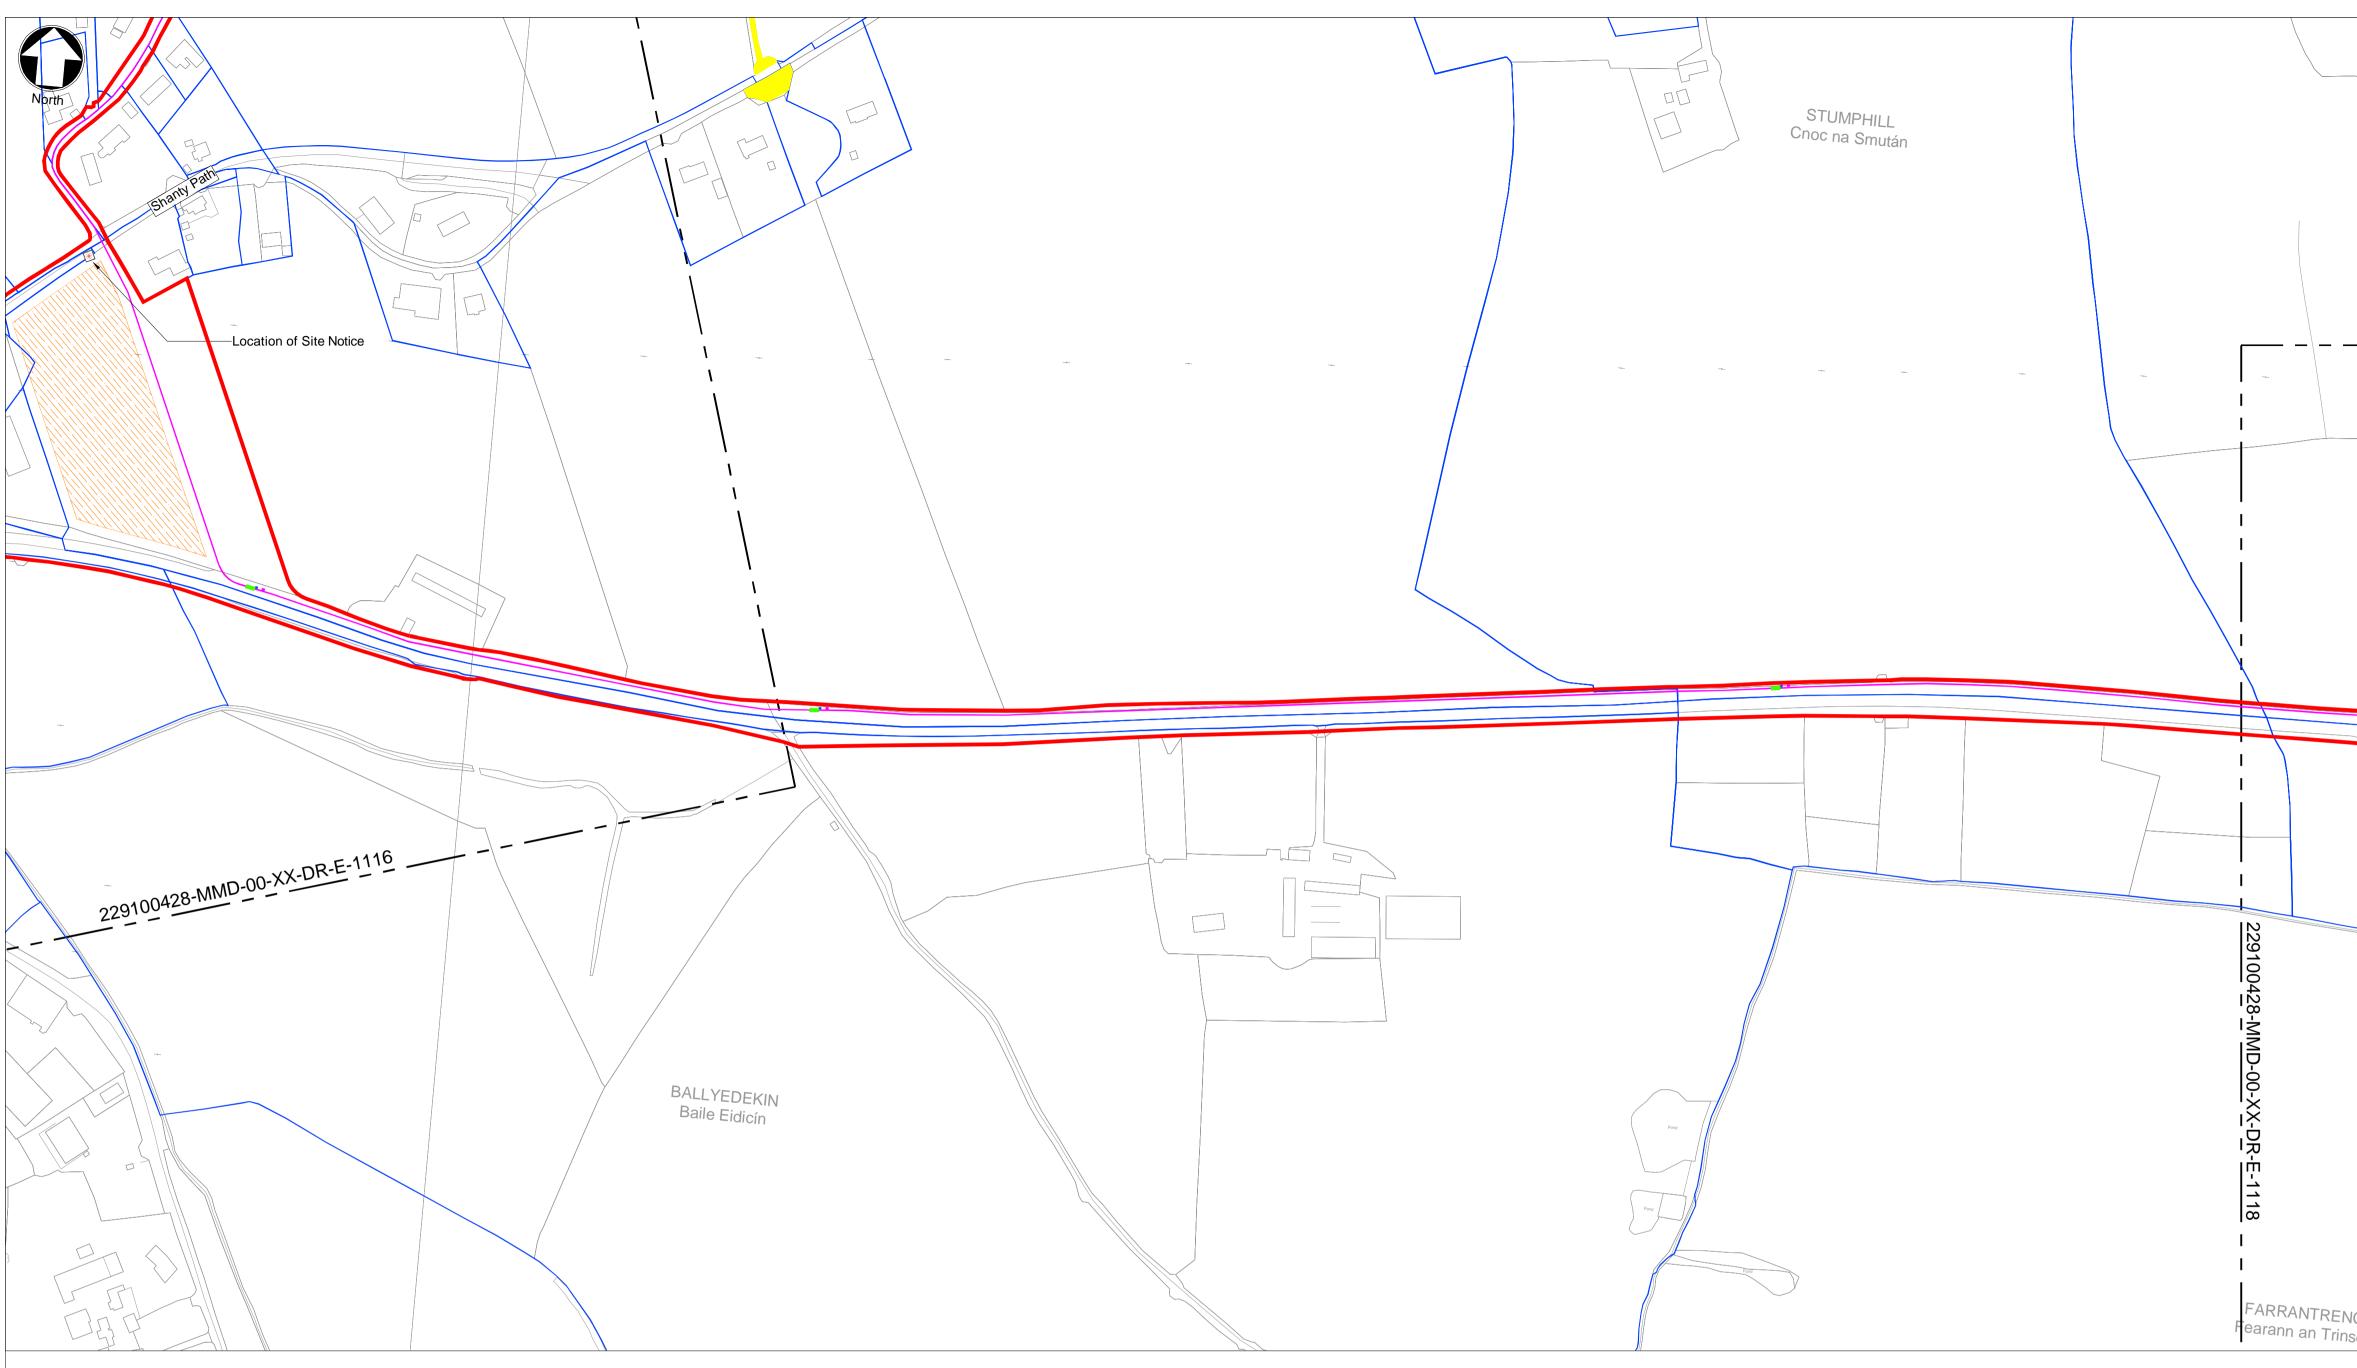

C:\users\hea38245\appdata\local\projectwise\workdir\mott-gb-pw-09\dms96143\229100428-MMD-00-XX-DR-E-1117.dwg Mar 5, 2021 - 9:40AM HEA38245

|                                       | Notes                   |                                                                                         |                                                      |                         |                                              |                                   |            |          |
|---------------------------------------|-------------------------|-----------------------------------------------------------------------------------------|------------------------------------------------------|-------------------------|----------------------------------------------|-----------------------------------|------------|----------|
|                                       | 1. Fo                   | r planning pu                                                                           | rposes o                                             | nly. Not for con        | struction.                                   |                                   |            |          |
|                                       | 2. All                  | dimensions                                                                              | are in me                                            | tres unless oth         | erwise noted.                                |                                   |            |          |
|                                       | 3. Wł                   | here levels ar                                                                          | e shown,                                             | all levels are i        | in metres above                              | Malin Head d                      | atum.      |          |
|                                       |                         |                                                                                         |                                                      |                         |                                              |                                   |            |          |
|                                       | teleco                  | ommunicatio                                                                             | ns chamb                                             | ers, link boxes         | rated indicatively<br>s, passing bays,       | horizontal dire                   |            | drilling |
|                                       | areas                   | s and laydowr                                                                           | n areas. I                                           | inal locations          | are subject to de                            | etailed design.                   |            |          |
|                                       |                         |                                                                                         |                                                      |                         |                                              |                                   |            |          |
|                                       | Key P                   | 'lan                                                                                    |                                                      |                         |                                              |                                   |            |          |
|                                       |                         | <b>.</b>                                                                                |                                                      |                         |                                              |                                   |            |          |
|                                       | F                       | Pigeonhill                                                                              |                                                      |                         |                                              | Killeagh                          |            | Voughol  |
|                                       | Knockra                 |                                                                                         | kenbehy                                              | Gortacrue               |                                              |                                   |            | Youghal  |
|                                       | Gor                     | tnamucky                                                                                |                                                      | A                       |                                              |                                   | Cl         | aycastle |
| napa index                            |                         | L L                                                                                     |                                                      | iddleton                |                                              |                                   |            |          |
|                                       |                         | Ballyad                                                                                 | dam                                                  | Churchtow               | n Castlemartyr                               |                                   |            |          |
|                                       | Key to                  | o symbols                                                                               |                                                      |                         |                                              |                                   |            |          |
|                                       |                         |                                                                                         | Applica                                              | tion Site Bound         | dan                                          |                                   |            |          |
|                                       |                         |                                                                                         |                                                      |                         | -                                            |                                   |            |          |
|                                       |                         |                                                                                         |                                                      | ner Property E          | Boundary                                     |                                   |            |          |
|                                       |                         |                                                                                         | Waylea                                               | ve                      |                                              |                                   |            |          |
|                                       |                         |                                                                                         | HVAC l                                               | Inderground C           | able Route                                   |                                   |            |          |
|                                       |                         |                                                                                         | HVDC                                                 | Jnderground C           | able Route                                   |                                   |            |          |
|                                       | l r                     |                                                                                         |                                                      |                         |                                              |                                   |            |          |
|                                       |                         | j                                                                                       | Tempo                                                | ary Constructi          | on Compound &                                | Laydown Are                       | ea         |          |
|                                       | 1                       |                                                                                         | _                                                    |                         |                                              |                                   |            |          |
|                                       | Ľ                       | $\times$                                                                                | I empo                                               | ary HDD Com             | pound                                        |                                   |            |          |
|                                       |                         |                                                                                         | Underg                                               | round Joint Bay         | y                                            |                                   |            |          |
|                                       | -                       |                                                                                         | -                                                    |                         | ,<br>Imunications Ch                         | amber                             |            |          |
|                                       | 1                       |                                                                                         | -                                                    | ound Link Box           |                                              |                                   |            |          |
|                                       |                         |                                                                                         |                                                      | ary Passing Ba          |                                              |                                   |            |          |
|                                       |                         |                                                                                         |                                                      |                         | ay                                           |                                   |            |          |
|                                       |                         | *                                                                                       | Site No                                              | lice                    |                                              |                                   |            |          |
|                                       |                         |                                                                                         | 0                                                    |                         | 100m                                         | 200                               | )m         |          |
|                                       |                         | 1:2500                                                                                  |                                                      |                         |                                              |                                   |            |          |
|                                       | Refer                   | ence drawing                                                                            | S                                                    |                         |                                              |                                   |            |          |
|                                       |                         | 0428-MMD-0                                                                              |                                                      | -E-1100 Ove             | rall Site Locatio                            | n Plan - Key F                    | Dan        |          |
|                                       | 22910                   | 0428-MMD-0                                                                              | 0-XX-DF                                              | -E-1116 Site            | Location Plan                                | Sheet 16 of 30                    | )          |          |
|                                       | 22910                   | 0428-MMD-0                                                                              | )0-XX-DF                                             | -E-1118 Site            | Location Plan                                | Sheet 18 of 30                    | )          |          |
|                                       | 4                       |                                                                                         |                                                      |                         |                                              |                                   |            |          |
|                                       |                         |                                                                                         |                                                      |                         |                                              |                                   |            |          |
|                                       |                         |                                                                                         |                                                      |                         |                                              |                                   |            |          |
|                                       |                         |                                                                                         |                                                      |                         |                                              |                                   |            |          |
|                                       |                         |                                                                                         |                                                      |                         |                                              |                                   |            |          |
|                                       |                         |                                                                                         |                                                      |                         |                                              |                                   |            |          |
|                                       |                         |                                                                                         |                                                      |                         |                                              |                                   |            |          |
|                                       |                         |                                                                                         |                                                      |                         |                                              |                                   |            |          |
|                                       |                         |                                                                                         |                                                      |                         |                                              |                                   |            |          |
|                                       |                         |                                                                                         |                                                      |                         |                                              |                                   |            |          |
|                                       |                         |                                                                                         |                                                      |                         |                                              |                                   |            |          |
|                                       |                         |                                                                                         |                                                      |                         |                                              |                                   |            |          |
| VCHARD                                |                         |                                                                                         |                                                      |                         |                                              |                                   |            |          |
| seardaigh                             | P2                      | 05/03/2021                                                                              | SHY                                                  | Draft Issue             |                                              |                                   | DMC        | GMC      |
|                                       | P1                      | 05/02/2021                                                                              | SHY                                                  | Issued for Cli          | ent Review                                   |                                   | DMC        | GMC      |
|                                       |                         |                                                                                         |                                                      |                         |                                              |                                   |            |          |
|                                       | Rev                     | Date                                                                                    | Drawn                                                | Description             |                                              |                                   | Ch'k'd     | whb.g    |
|                                       |                         |                                                                                         |                                                      |                         | South Bloc                                   | k                                 |            |          |
|                                       |                         | _                                                                                       |                                                      |                         | Rockfield<br>Dundrum                         |                                   |            |          |
|                                       | _                       | N                                                                                       |                                                      |                         | Dublin 16                                    |                                   |            |          |
|                                       |                         | DTT                                                                                     | -                                                    |                         | Ireland                                      |                                   |            |          |
|                                       |                         | CDONAL                                                                                  |                                                      |                         | T +353 (0)<br>F                              | 1 291 6700                        |            |          |
|                                       |                         |                                                                                         |                                                      |                         | W www.mc                                     | ttmac.com                         |            |          |
|                                       |                         |                                                                                         |                                                      |                         |                                              |                                   |            |          |
|                                       |                         |                                                                                         |                                                      |                         |                                              |                                   |            |          |
|                                       | Client                  |                                                                                         |                                                      |                         |                                              |                                   |            |          |
|                                       |                         |                                                                                         |                                                      |                         | 65                                           |                                   |            |          |
|                                       |                         |                                                                                         |                                                      |                         | 47                                           |                                   |            |          |
|                                       |                         |                                                                                         |                                                      |                         |                                              |                                   |            |          |
|                                       |                         |                                                                                         |                                                      | KL                      | RIC                                          |                                   |            |          |
|                                       |                         | _                                                                                       |                                                      |                         |                                              |                                   |            |          |
|                                       |                         |                                                                                         |                                                      |                         |                                              |                                   |            |          |
|                                       | Title                   |                                                                                         |                                                      |                         |                                              |                                   |            |          |
|                                       |                         | $\frown$ $\mathbf{L}^{+}$                                                               |                                                      |                         |                                              |                                   |            |          |
|                                       |                         | Celtic                                                                                  | Inte                                                 | connec                  | ctor                                         |                                   |            |          |
|                                       |                         | Celtic                                                                                  | Inte                                                 | connec                  | ctor                                         |                                   |            |          |
|                                       |                         |                                                                                         |                                                      | connec<br>on Plar       |                                              |                                   |            |          |
|                                       |                         | Site L                                                                                  | ocati                                                | on Plar                 |                                              |                                   |            |          |
|                                       |                         |                                                                                         | ocati                                                | on Plar                 |                                              |                                   |            |          |
|                                       |                         | Site L                                                                                  | ocati                                                | on Plar                 |                                              |                                   |            |          |
|                                       | Desig                   | Site L<br>Sheet                                                                         | ocati                                                | on Plar                 |                                              | D.McCormac                        | ×          |          |
|                                       | Desig                   | Site L<br>Sheet                                                                         | ocati<br>17 c                                        | on Plar                 | )                                            | D.McCormac<br>D.Monaghan          |            |          |
|                                       | Drawr                   | Site L<br>Sheet                                                                         | ocati<br>17 c<br><sup>stace</sup>                    | on Plar                 | Eng check<br>Coordination                    |                                   |            |          |
|                                       | Drawr<br>Dwg o          | Site L<br>Sheet                                                                         | ocati<br>17 c                                        | on Plar<br>of 30        | Eng check                                    | D.Monaghan                        |            |          |
| OS Mapping Reference:                 | Drawr<br>Dwg o<br>Scale | Site L<br>Sheet                                                                         | ocati<br>17 c<br>stace<br>lealy<br>onaghan           | on Plar<br>of 30        | Eng check<br>Coordination<br>Approved        | D.Monaghan<br>G.McCarthy<br>Secu  |            |          |
| OS Mapping Reference:<br>OS6343, 6344 | Drawr<br>Dwg c<br>Scale | Site L<br>Sheet<br>Ined I.Eus<br>Ined S. H<br>Check D.Mu<br>at A1<br>:2500              | ocati<br>17 c<br>stace<br>lealy<br>onaghan           | on Plar<br>of 30        | Eng check<br>Coordination<br>Approved<br>Rev | D.Monaghan<br>G.McCarthy<br>Secu  | rity       |          |
|                                       | Drawr<br>Dwg c<br>Scale | Site L<br>Sheet<br>Ined I.Eus<br>Ined S. H<br>Check D.M<br>at A1<br>:2500<br>ing Number | ocati<br>17 c<br>stace<br>lealy<br>onaghan<br>Status | on Plan<br>of 30<br>PRE | Eng check<br>Coordination<br>Approved<br>Rev | D.Monaghan<br>G.McCarthy<br>Secur | ity<br>STD |          |