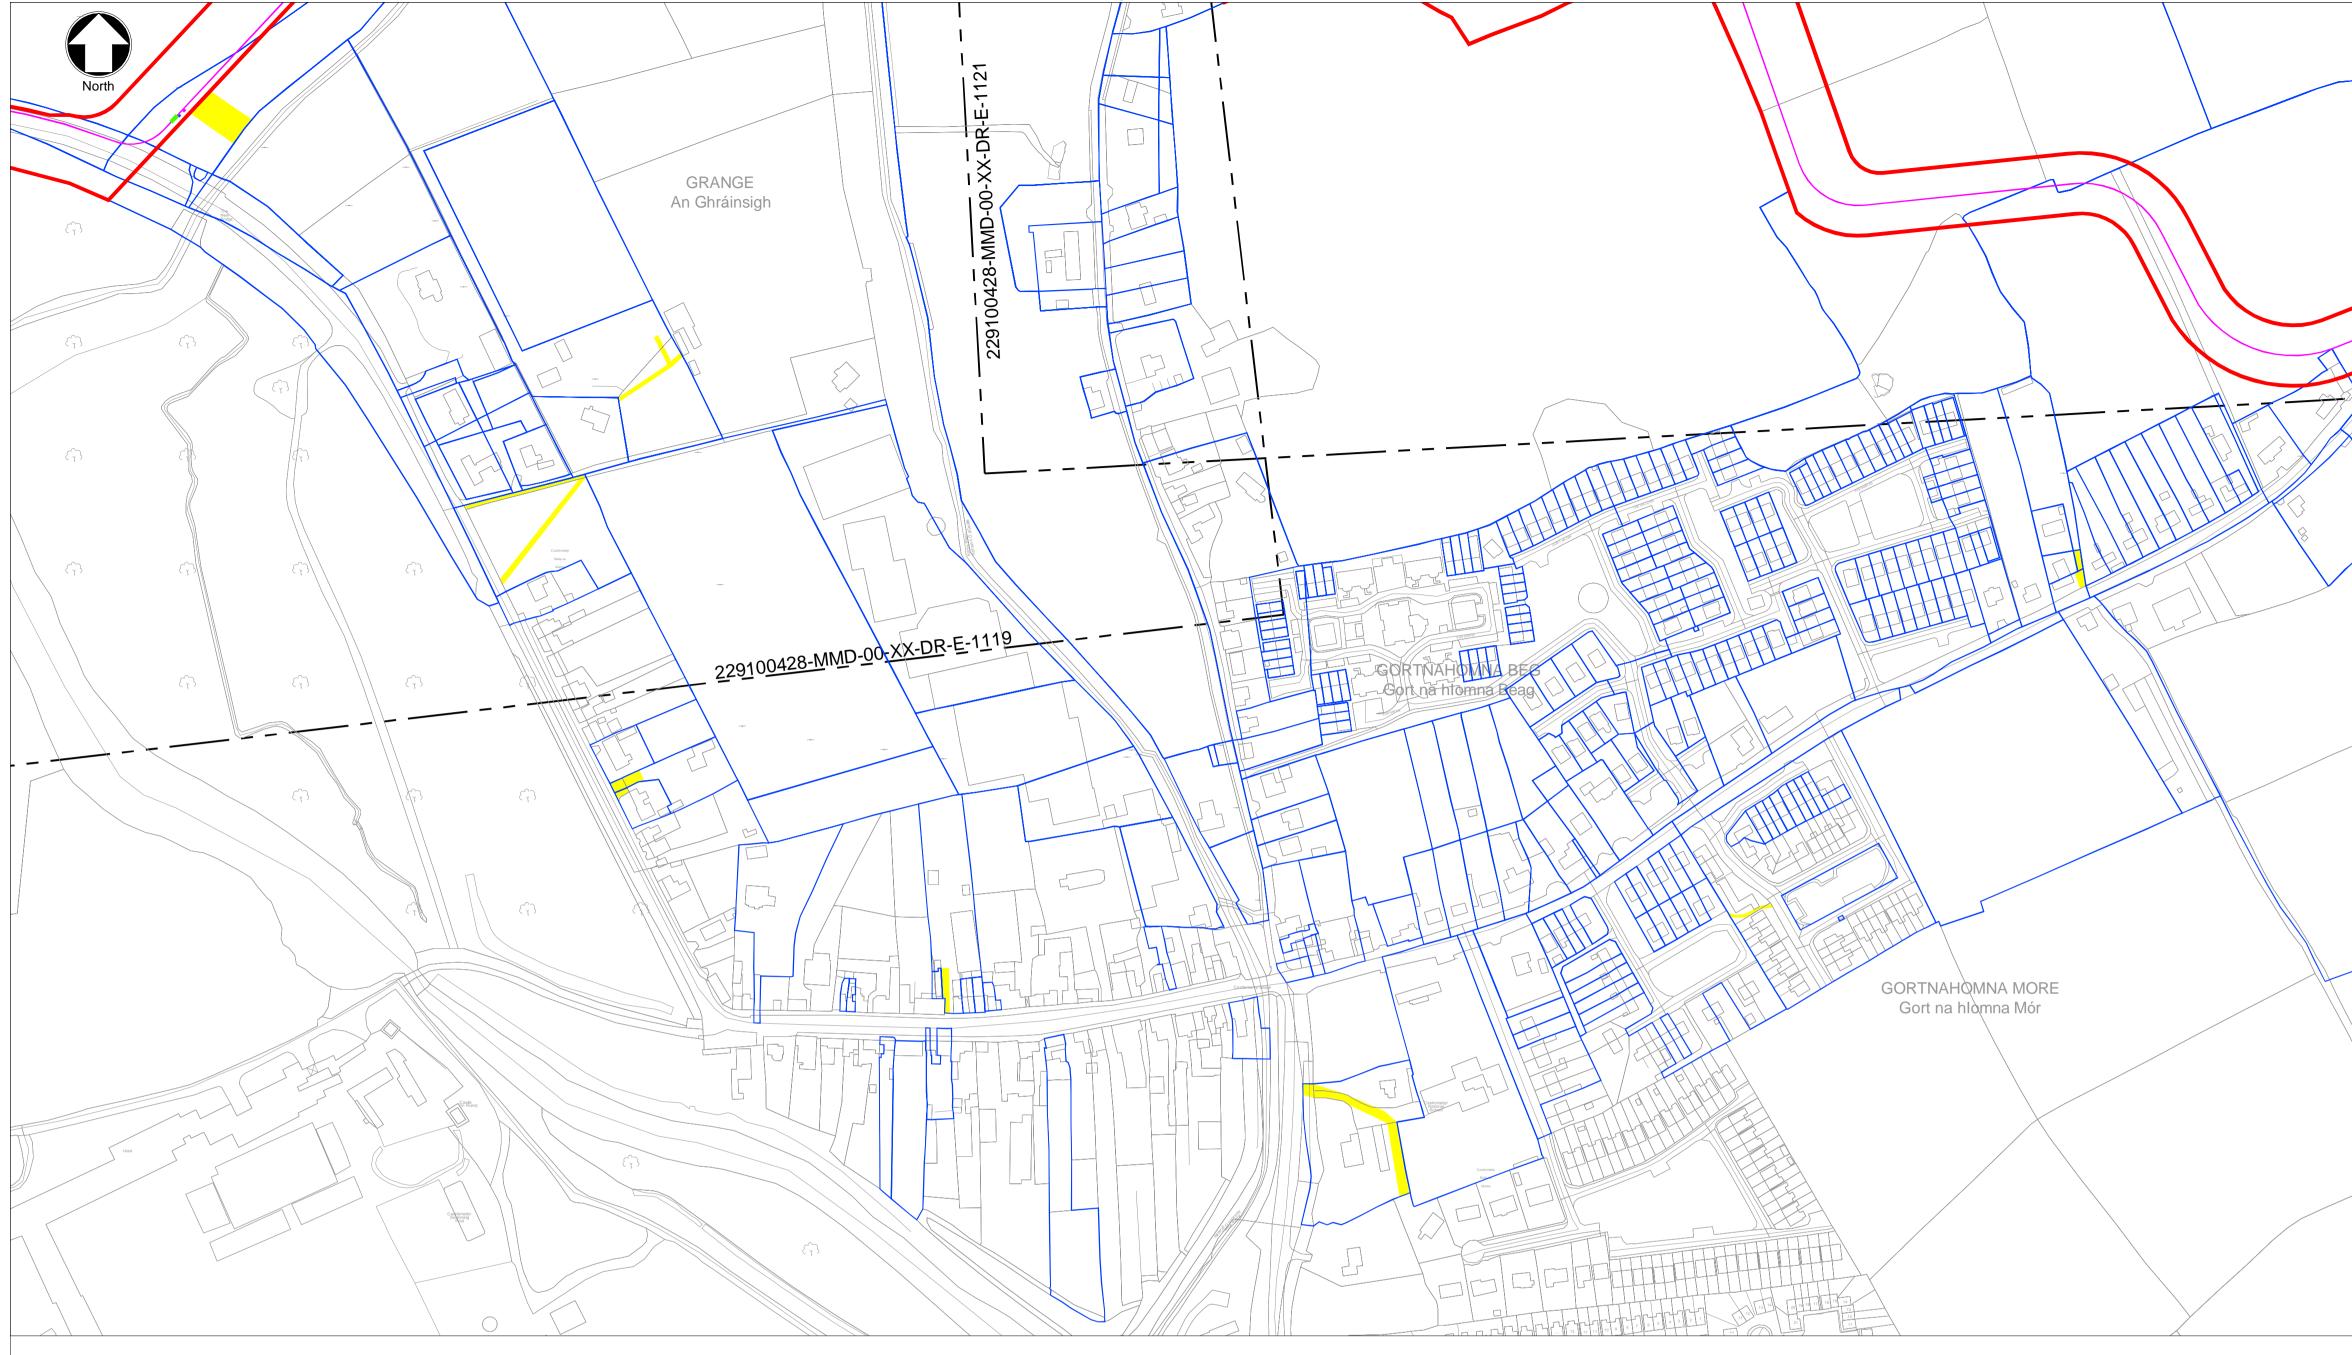

C:\users\hea38245\appdata\local\projectwise\workdir\mott-gb-pw-09\dms96143\229100428-MMD-00-XX-DR-E-1120.dwg Mar 3, 2021 - 2:44PM HEA38245

|                                         | Notes                                                                                                                                                              |                                                              |                |                                |                          |              |  |
|-----------------------------------------|--------------------------------------------------------------------------------------------------------------------------------------------------------------------|--------------------------------------------------------------|----------------|--------------------------------|--------------------------|--------------|--|
|                                         | 1. For planning purposes only. Not for construction.                                                                                                               |                                                              |                |                                |                          |              |  |
|                                         | 2. All dimensions are in metres unless otherwise noted.                                                                                                            |                                                              |                |                                |                          |              |  |
|                                         | 3. Where levels are shown, all levels are in metres above Malin Head datum.                                                                                        |                                                              |                |                                |                          |              |  |
|                                         | 4. The locations of the following are illustrated indicatively; joint bays, telecommunications chambers, link boxes, passing bays, horizontal directional drilling |                                                              |                |                                |                          |              |  |
|                                         | areas and laydow                                                                                                                                                   |                                                              |                |                                |                          |              |  |
|                                         |                                                                                                                                                                    |                                                              |                |                                |                          |              |  |
|                                         | Key Plan                                                                                                                                                           |                                                              |                |                                |                          |              |  |
|                                         | North Pigeonhill                                                                                                                                                   |                                                              |                |                                |                          |              |  |
|                                         | MAX                                                                                                                                                                | ckenbehy                                                     | Gortacrue      |                                | Killeagh                 | Youghal      |  |
|                                         | Knockraha                                                                                                                                                          |                                                              | FF             |                                |                          |              |  |
|                                         | Gortnamucky                                                                                                                                                        | M                                                            | liddleton      |                                |                          | Claycastle   |  |
|                                         | Ballya                                                                                                                                                             | adam                                                         | Churchto       | own Castlemarty                | r                        |              |  |
| ¥/                                      | Key to symbols                                                                                                                                                     |                                                              |                |                                |                          |              |  |
|                                         |                                                                                                                                                                    | Applico                                                      | tion Site Pour | adan                           |                          |              |  |
| $\backslash$                            |                                                                                                                                                                    |                                                              | tion Site Bour |                                |                          |              |  |
|                                         |                                                                                                                                                                    | Landow<br>Waylea                                             | mer Property   | Boundary                       |                          |              |  |
| $\rightarrow$                           |                                                                                                                                                                    | -                                                            |                | Cable Doute                    |                          |              |  |
|                                         |                                                                                                                                                                    | HVAC Underground Cable Route<br>HVDC Underground Cable Route |                |                                |                          |              |  |
|                                         |                                                                                                                                                                    | HVDC (                                                       | Jnderground    | Cable Route                    |                          |              |  |
|                                         |                                                                                                                                                                    | Tempoi                                                       | ary Construct  | tion Compound                  | & Laydown Ar             | ea           |  |
|                                         |                                                                                                                                                                    | -                                                            |                |                                |                          |              |  |
|                                         |                                                                                                                                                                    | Tempor                                                       | ary HDD Con    | npound                         |                          |              |  |
|                                         |                                                                                                                                                                    | Underg                                                       | round Joint Ba | ay                             |                          |              |  |
|                                         |                                                                                                                                                                    |                                                              |                |                                |                          |              |  |
|                                         |                                                                                                                                                                    |                                                              | round Link Bo  |                                |                          |              |  |
|                                         |                                                                                                                                                                    |                                                              | ary Passing E  | Bay                            |                          |              |  |
| +                                       | *                                                                                                                                                                  | Site No                                                      | tice           |                                |                          |              |  |
|                                         | 1:2500                                                                                                                                                             | 0                                                            |                | 100m                           | 20                       | 0m           |  |
|                                         | 1.2300                                                                                                                                                             |                                                              |                |                                |                          |              |  |
|                                         | Reference drawing                                                                                                                                                  | gs                                                           |                |                                |                          |              |  |
|                                         | 229100428-MMD-<br>229100428-MMD-                                                                                                                                   |                                                              |                | erall Site Locatione Locatione |                          |              |  |
|                                         | 229100428-MMD-                                                                                                                                                     |                                                              |                | e Location Plan                |                          |              |  |
|                                         |                                                                                                                                                                    |                                                              |                |                                |                          |              |  |
|                                         |                                                                                                                                                                    |                                                              |                |                                |                          |              |  |
|                                         |                                                                                                                                                                    |                                                              |                |                                |                          |              |  |
|                                         |                                                                                                                                                                    |                                                              |                |                                |                          |              |  |
|                                         | -                                                                                                                                                                  |                                                              |                |                                |                          |              |  |
|                                         |                                                                                                                                                                    |                                                              |                |                                |                          |              |  |
|                                         |                                                                                                                                                                    |                                                              |                |                                |                          |              |  |
|                                         |                                                                                                                                                                    |                                                              |                |                                |                          |              |  |
|                                         |                                                                                                                                                                    |                                                              |                |                                |                          |              |  |
|                                         |                                                                                                                                                                    |                                                              |                |                                |                          |              |  |
|                                         |                                                                                                                                                                    |                                                              |                |                                |                          |              |  |
|                                         | P2 05/03/2021                                                                                                                                                      | SHY                                                          | Draft Issue    |                                |                          | DMC GMC      |  |
|                                         | P1 05/02/2021                                                                                                                                                      |                                                              | Issued for C   | lient Review                   |                          | DMC GMC      |  |
|                                         | Rev Date                                                                                                                                                           | Drawn                                                        | Description    |                                |                          | Ch'k'd App'd |  |
|                                         |                                                                                                                                                                    |                                                              |                | South Bloc                     | ck                       |              |  |
|                                         |                                                                                                                                                                    | Rockfield<br>Dundrum<br>Dublin 16                            |                |                                |                          |              |  |
|                                         | N                                                                                                                                                                  |                                                              |                |                                |                          |              |  |
|                                         | MOTT Ireland                                                                                                                                                       |                                                              |                |                                |                          |              |  |
|                                         | F                                                                                                                                                                  |                                                              |                |                                |                          |              |  |
|                                         |                                                                                                                                                                    |                                                              |                | W www.m                        | ottmac.com               |              |  |
|                                         |                                                                                                                                                                    |                                                              |                |                                |                          |              |  |
|                                         | Client                                                                                                                                                             |                                                              |                |                                |                          |              |  |
|                                         |                                                                                                                                                                    |                                                              |                | ER.                            |                          |              |  |
|                                         | EIRGRID                                                                                                                                                            |                                                              |                |                                |                          |              |  |
|                                         |                                                                                                                                                                    |                                                              |                |                                |                          |              |  |
|                                         |                                                                                                                                                                    |                                                              |                |                                |                          |              |  |
|                                         |                                                                                                                                                                    |                                                              |                |                                |                          |              |  |
|                                         |                                                                                                                                                                    | : Inter                                                      | rconne         | ctor                           |                          |              |  |
|                                         | Cente                                                                                                                                                              |                                                              | 001110         |                                |                          |              |  |
|                                         | Site Location Plan<br>Sheet 20 of 30                                                                                                                               |                                                              |                |                                |                          |              |  |
|                                         |                                                                                                                                                                    |                                                              |                |                                |                          |              |  |
|                                         |                                                                                                                                                                    |                                                              |                |                                |                          |              |  |
|                                         | De-instruction                                                                                                                                                     | 104                                                          |                |                                |                          |              |  |
|                                         | 5                                                                                                                                                                  | ustace<br>Healy                                              |                | Eng check<br>Coordination      | D.McCorma                |              |  |
|                                         |                                                                                                                                                                    | -lealy<br>/lonaghan                                          |                | Coordination<br>Approved       | D.Monaghar<br>G.McCarthy |              |  |
| [                                       | Scale at A1                                                                                                                                                        | Status                                                       | ;              | Rev                            | Secu                     |              |  |
| OS Mapping Reference:<br>OS6344, OS6345 | 1:2500                                                                                                                                                             |                                                              | PRE            | P2                             |                          | STD          |  |
| Ireland/Government of Ireland.          | Drawing Number                                                                                                                                                     | 10404                                                        |                |                                |                          | 400          |  |
| eland Licence No. EN0061519-24          | 22910                                                                                                                                                              | 10428                                                        | 5-IVIIVID      | -00-XX-                        | UK-E-1                   | 120          |  |
|                                         |                                                                                                                                                                    |                                                              |                |                                |                          |              |  |