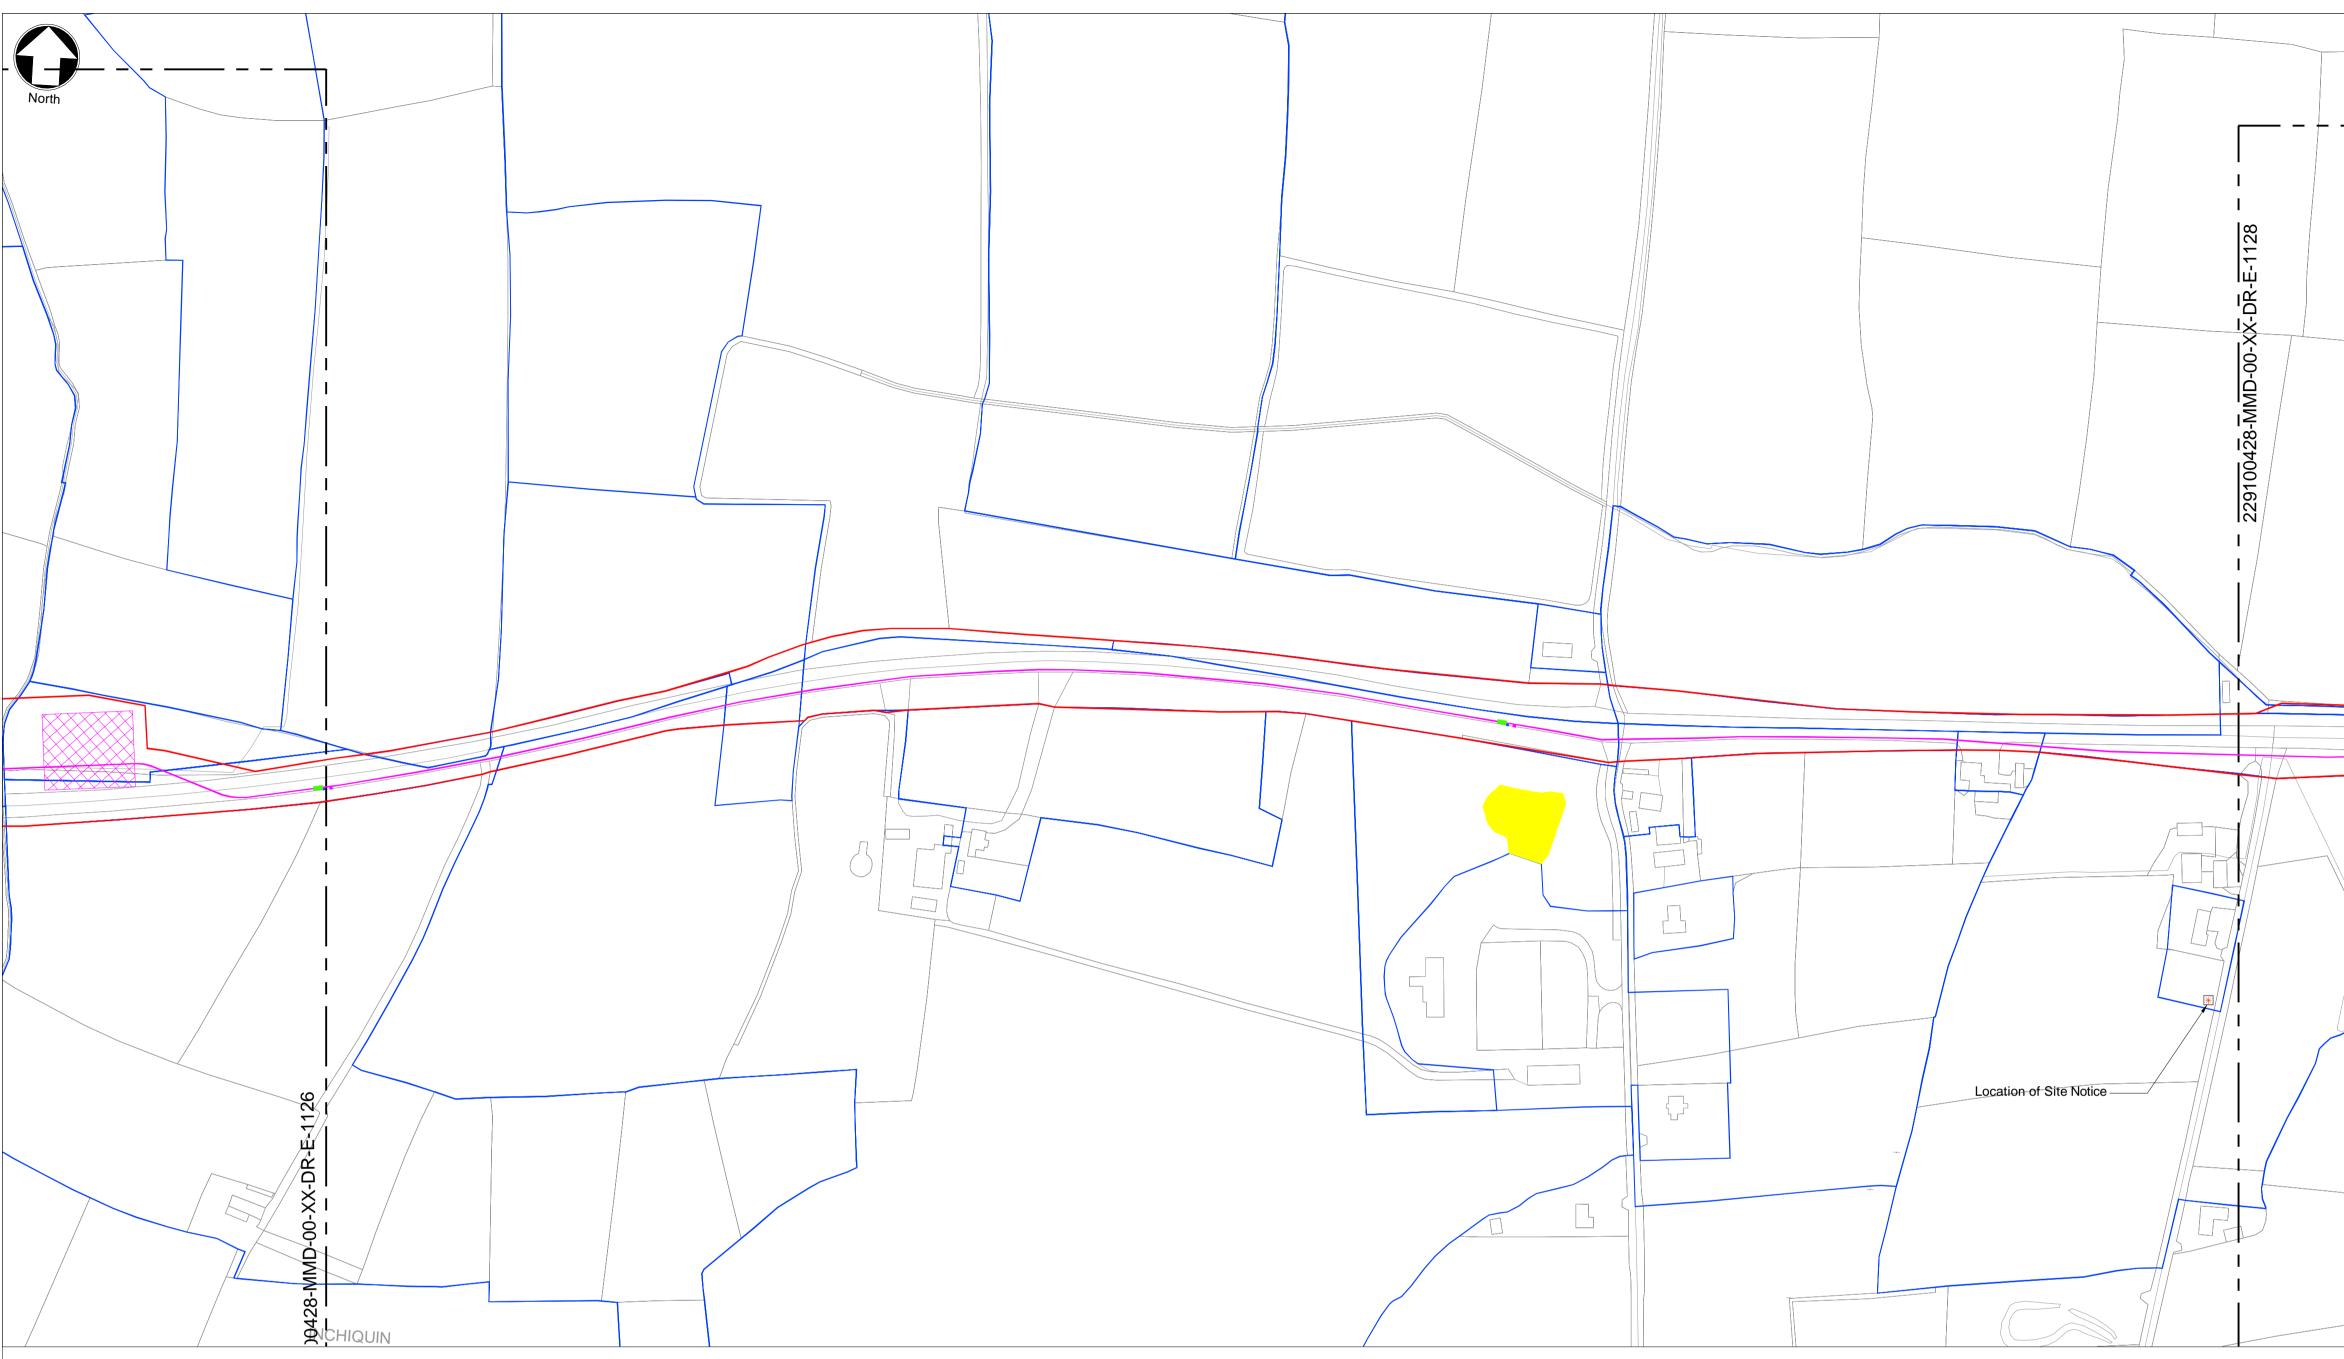

C:\users\hea38245\appdata\local\projectwise\workdir\mott-gb-pw-09\dms96143\229100428-MMD-00-XX-DR-E-1127.dwg Mar 5, 2021 - 11:47AM HEA38245

|                                         | Notes                       | 6                                    |                |                                 |                                                           |                        |        |            |  |
|-----------------------------------------|-----------------------------|--------------------------------------|----------------|---------------------------------|-----------------------------------------------------------|------------------------|--------|------------|--|
|                                         | 1. Fc                       | or planning pu                       | irposes o      | nly. Not for cor                | nstruction.                                               |                        |        |            |  |
|                                         | 2. AI                       | I dimensions                         | are in me      | tres unless ot                  | herwise noted.                                            |                        |        |            |  |
|                                         |                             |                                      |                |                                 | in metres above                                           |                        | datum. |            |  |
|                                         | telec                       | communicatio                         | ns chamb       | ers, link boxe                  | trated indicativel<br>s, passing bays<br>are subject to c | , horizontal di        |        | drilling   |  |
|                                         | Key F                       | Plan                                 |                |                                 |                                                           |                        |        |            |  |
|                                         | <b>O</b> <sub>North</sub>   | Pigeonhill                           |                |                                 |                                                           |                        |        |            |  |
|                                         | Knockra                     | Lac                                  | kenbehy        | Gortacrue                       |                                                           | Killeagh               |        | Youghal    |  |
|                                         |                             | rtnamucky                            |                |                                 |                                                           |                        | (      | Claycastle |  |
|                                         |                             | Ballya                               |                | liddleton<br>Churchtov          | wn Castlemarty                                            | r                      |        |            |  |
|                                         | Key t                       | to symbols                           |                |                                 |                                                           |                        |        |            |  |
|                                         |                             |                                      | Applica        | tion Site Boun                  | ndary                                                     |                        |        |            |  |
|                                         |                             |                                      |                | ner Property I                  | Boundary                                                  |                        |        |            |  |
|                                         | _                           |                                      | Waylea         |                                 | Coblo Routo                                               |                        |        |            |  |
|                                         |                             |                                      |                | Jnderground (<br>Jnderground (  |                                                           |                        |        |            |  |
|                                         |                             |                                      |                | -                               | ion Compound                                              | & Lavdown Ar           | 222    |            |  |
|                                         |                             |                                      | -              | -                               | ·                                                         | & Laydown Ai           | ea     |            |  |
|                                         |                             |                                      |                | rary HDD Corr                   |                                                           |                        |        |            |  |
|                                         | -                           |                                      | -              | round Joint Ba<br>round Telecon | ay<br>mmunications C                                      | hamber                 |        |            |  |
|                                         | -                           |                                      |                | round Link Bo                   |                                                           |                        |        |            |  |
|                                         | X                           |                                      |                | rary Passing B                  | Bay                                                       |                        |        |            |  |
|                                         |                             | *                                    | Site No        | tice                            | 100                                                       |                        | 0      |            |  |
| Λ                                       |                             | 1:2500                               | 0              |                                 | 100m                                                      | 20                     | 0m<br> |            |  |
|                                         | Refe                        | rence drawing                        | js             |                                 |                                                           |                        |        |            |  |
|                                         |                             |                                      |                |                                 | erall Site Location<br>E Location Plan                    |                        |        |            |  |
|                                         |                             |                                      |                |                                 | Elocation Plan                                            |                        |        |            |  |
|                                         |                             |                                      |                |                                 |                                                           |                        |        |            |  |
|                                         |                             |                                      |                |                                 |                                                           |                        |        |            |  |
|                                         | P2                          | 05/03/2021                           | SHY            | Draft Issue                     |                                                           |                        | DMC    | GMC        |  |
|                                         | P1                          | 05/02/2021                           | SHY            | Issued for Cl                   | lient Review                                              |                        | DMC    | GMC        |  |
|                                         | Rev                         | Date                                 | Drawn          | Description                     |                                                           |                        | Ch'k'd | App'd      |  |
|                                         |                             | 1                                    |                |                                 | South Bloo<br>Rockfield                                   | ck                     |        |            |  |
|                                         |                             | N                                    | 1              |                                 | Dundrum<br>Dublin 16                                      |                        |        |            |  |
|                                         |                             |                                      | D              |                                 |                                                           | )1 291 6700            |        |            |  |
|                                         |                             |                                      |                |                                 | F<br>W www.m                                              | ottmac.com             |        |            |  |
|                                         |                             |                                      |                |                                 |                                                           |                        |        |            |  |
|                                         | Clien                       | t                                    |                |                                 |                                                           |                        |        |            |  |
|                                         |                             |                                      |                |                                 | 97                                                        |                        |        |            |  |
|                                         |                             |                                      |                | RG                              | RIC                                                       | לר                     |        |            |  |
|                                         |                             | -                                    |                |                                 |                                                           |                        |        |            |  |
|                                         | Title Celtic Interconnector |                                      |                |                                 |                                                           |                        |        |            |  |
|                                         |                             | Site Location Plan<br>Sheet 27 of 30 |                |                                 |                                                           |                        |        |            |  |
|                                         |                             | anod                                 | otooo          |                                 | Enacheri                                                  | DM-O                   |        |            |  |
|                                         | Desig<br>Draw               | -                                    | stace<br>lealy |                                 | Eng check<br>Coordination                                 | D.McCorma<br>D.Monagha |        |            |  |
|                                         | Dwg                         | check D.M                            | onaghan        |                                 | Approved                                                  | G.McCarthy             |        |            |  |
| OS Mapping Reference:<br>OS6300, OS6347 |                             | e at A1<br>:2500                     | Status         | PRE                             | Rev P2                                                    | Secu                   | STE    | )          |  |
| Ireland/Government of Ireland.          |                             | ving Number                          |                |                                 |                                                           |                        | 1407   | ,          |  |
| eland/Government of Ireland.            |                             | 22910                                | 0428           | s-IVIIVID <sup>.</sup>          | -00-XX-                                                   | υκ-E-1                 | 127    |            |  |